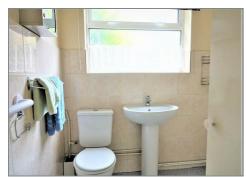

#### SHOWER ROOM

Comprising a low level WC, Wash hand basin, Walk in Shower, Complimentary tiling and a Window to the side aspect.

We have been made aware that the flat bebefits from a garage in a block at the rear of the property.