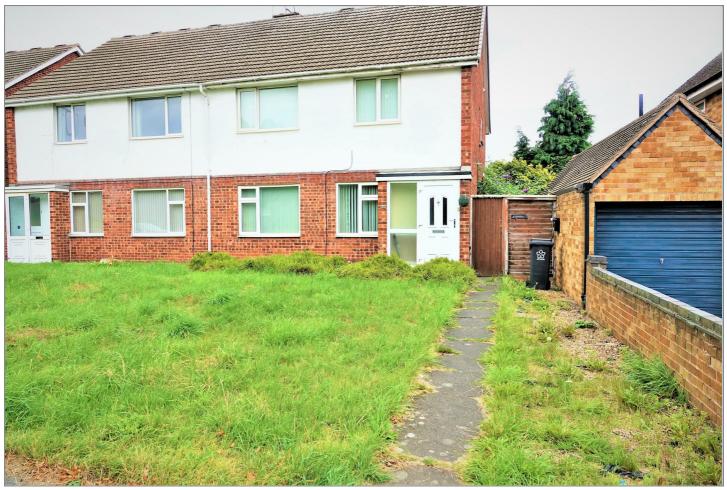

## GROBY ROAD LEICESTER

- NO UPWARD CHAIN
- CLOSE TO LEICESTER CITY CENTRE
- IDEAL FOR LINKS TO MAJOR ROAD AND MOTORWAY
- WELL PRESENTED
- IDEAL FIRST TIME PURCHASE
- COUNCIL TAX BAND A

• GARAGE

# Offers in the region of £100,000

\*\* CASH BUYERS ONLY AS PROPERTY HAS APPROX 42YEAR LEASE REMAINING \*\* Offered for sale with no upward chain comes offered for sale this two bedroom, ground floor maisonette. This ideal first time purchase benefits from an Entrance Hall, Living Room, Kitchen, Two Bedrooms and a Shower room. There is a garden to the side and rear of the property. Being close to the city centre and also benefiting public transport makes for an ideal first time purchase. PLEASE WATCH OUR VIRTUAL VIEWING VIDEO FOR MORE DETAIL.

#### GARDENS

To the side and rear there is a paved area and bordered are home to a variety of shrubs and plants.