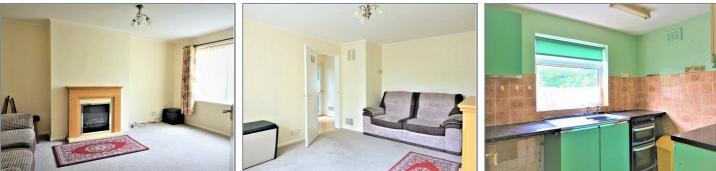

#### LIVING ROOM

16'2 x 12'3 (4.93m x 3.73m) Benefiting from a window to the rear aspect and power points.

#### **KITCHEN**

8'9 x 7' (2.67m x 2.13m) There are a range of wall and base units having work surfaces, sink, window to the rear aspect and power points.