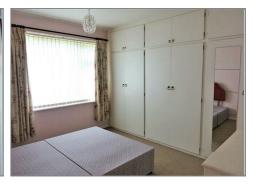

### MAIN BEDROOM

11'5 x 9'2 (3.48m x 2.79m) Benefiting from a window to the front aspect, power points and fitted wardrobes.

8'4 x 6'6 (2.54m x 1.98m) With a window to the front aspect and power points.