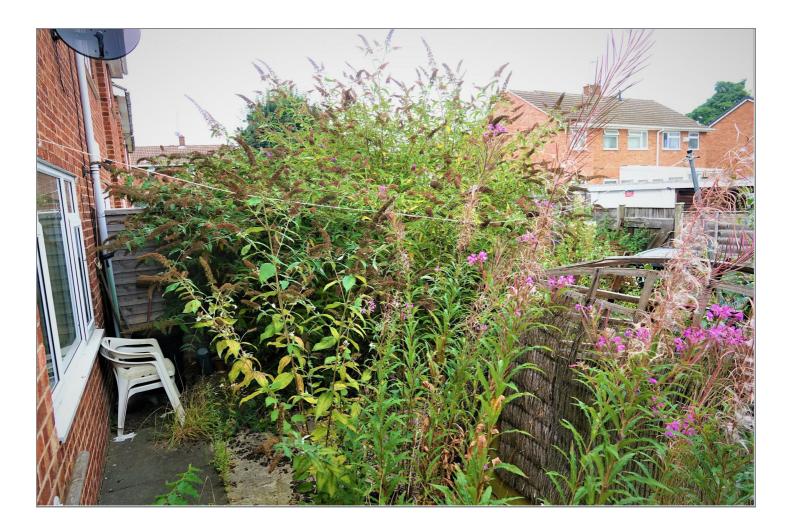

#### GARDENS

To the side and rear there is a paved area and bordered are home to a variety of shrubs and plants.