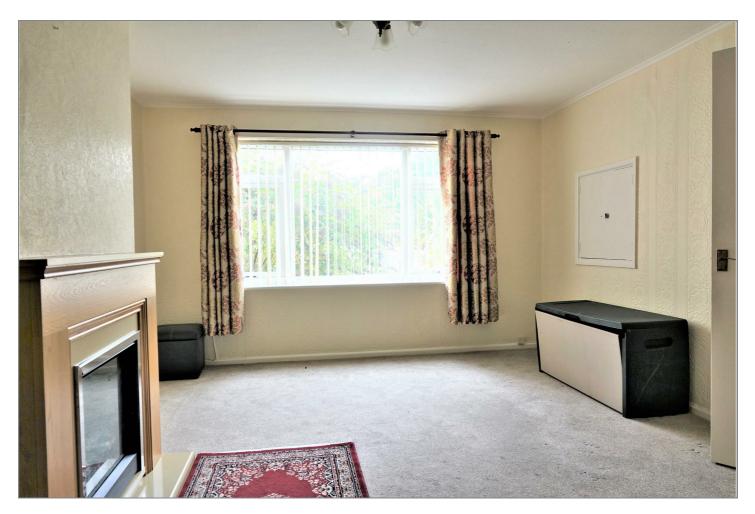

#### LIVING ROOM

16'2 x 12'3 (4.93m x 3.73m) Benefiting from a window to the rear aspect and power points.