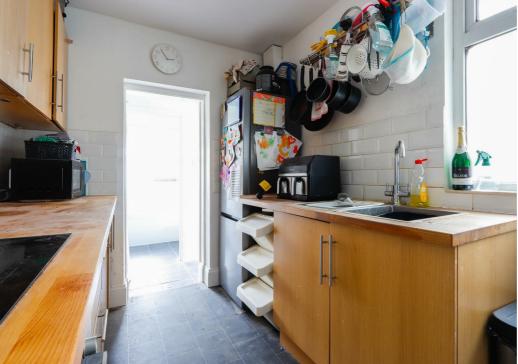

LIVING ROOM 11"11' x 10"10'

DINING ROOM 12"7 x 10"10'

KITCHEN 10"3' x 6"11'

BATHROOM 6"11' x 5"8'

BEDROOM ONE 15"2' x 10"10'

BEDROOM TWO 10"10' x 9"9'

BEDROOM THREE 8"11' x 6"11'