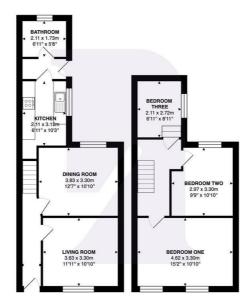

LIVING ROOM 11"11' x 10"10'

DINING ROOM 12"7 x 10"10'

KITCHEN 10"3' x 6"11'

BATHROOM 6"11' x 5"8'

BEDROOM ONE 15"2' x 10"10'

BEDROOM TWO 10"10' x 9"9'

BEDROOM THREE 8"11' x 6"11'