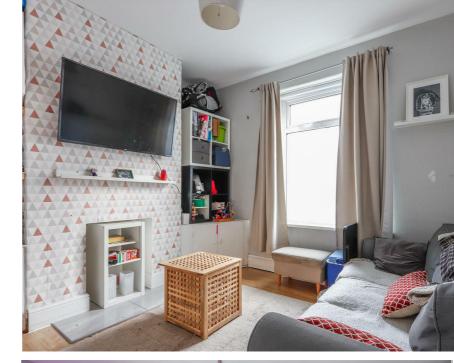

LIVING ROOM 11"11' x 10"10'

DINING ROOM 12"7 x 10"10'

KITCHEN 10"3' x 6"11'

BATHROOM 6"11' x 5"8'

BEDROOM ONE 15"2' x 10"10'

BEDROOM TWO 10"10' x 9"9'

BEDROOM THREE 8"11' x 6"11'