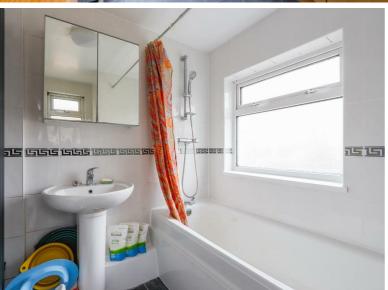

LIVING ROOM 11"11' x 10"10'

DINING ROOM 12"7 x 10"10'

KITCHEN 10"3' x 6"11'

BATHROOM 6"11' x 5"8'

BEDROOM ONE 15"2' x 10"10'

BEDROOM TWO 10"10' x 9"9'

BEDROOM THREE 8"11' x 6"11'