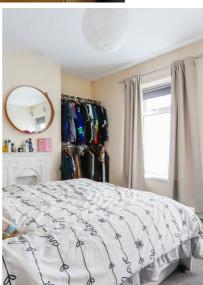

LIVING ROOM 11"11' x 10"10'

DINING ROOM 12"7 x 10"10'

KITCHEN 10"3' x 6"11'

BATHROOM 6"11' x 5"8'

BEDROOM ONE 15"2' x 10"10'

BEDROOM TWO 10"10' x 9"9'

BEDROOM THREE 8"11' x 6"11'