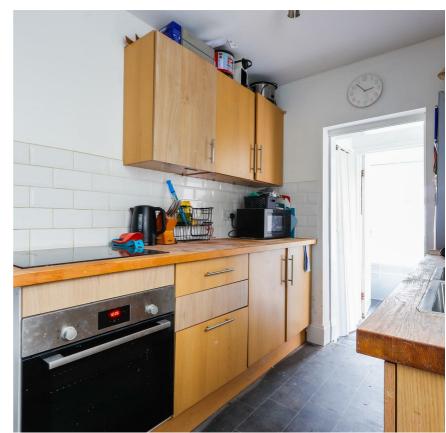

LIVING ROOM 11"11' x 10"10'

DINING ROOM 12"7 x 10"10'

KITCHEN 10"3' x 6"11'

BATHROOM 6"11' x 5"8'

BEDROOM ONE 15"2' x 10"10'

BEDROOM TWO 10"10' x 9"9'

BEDROOM THREE 8"11' x 6"11'