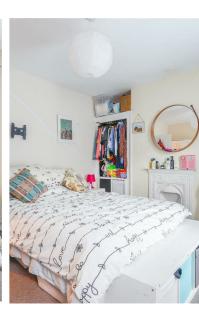

LIVING ROOM 11"11' x 10"10'

DINING ROOM 12"7 x 10"10'

KITCHEN 10"3' x 6"11'

BATHROOM 6"11' x 5"8'

BEDROOM ONE 15"2' x 10"10'

BEDROOM TWO 10"10' x 9"9'

BEDROOM THREE 8"11' x 6"11'