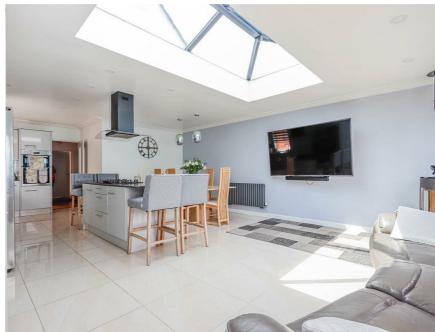

A true highlight of this home is the impressive rear extension, crowned by a striking lantern roof. Bathed in natural light, this versatile space is ideal for entertaining, dining, or relaxing in style. Two well-appointed bathrooms provide convenience and privacy, making busy mornings and shared routines a breeze.