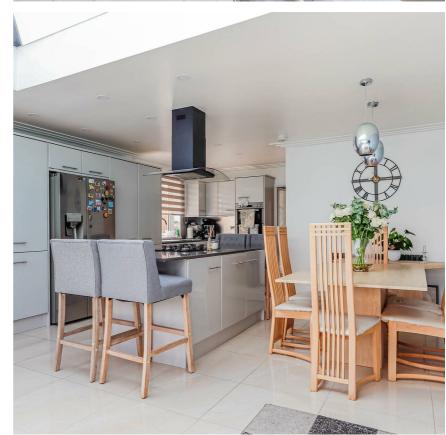

A true highlight of this home is the impressive rear extension, crowned by a striking lantern roof. Bathed in natural light, this versatile space is ideal for entertaining, dining, or relaxing in style. Two well-appointed bathrooms provide convenience and privacy, making busy mornings and shared routines a breeze.