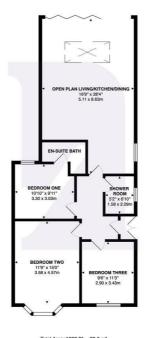

The property features three generously sized bedrooms, offering flexibility for family life, guests, or a dedicated home office. The inviting reception room exudes warmth and character, enhanced by tasteful bespoke coving that adds an elegant touch to the interior.

A true highlight of this home is the impressive rear extension, crowned by a striking lantern roof. Bathed in natural light, this versatile space is ideal for entertaining, dining, or relaxing in style. Two well-appointed bathrooms provide convenience and privacy, making busy mornings and shared routines a breeze.