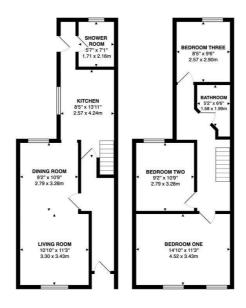

Fairford Street, Barry, CF63 1BY

Total Area: 992 ft² ... 92.1 m²

BARRY & THE VALE'S HOME FOR