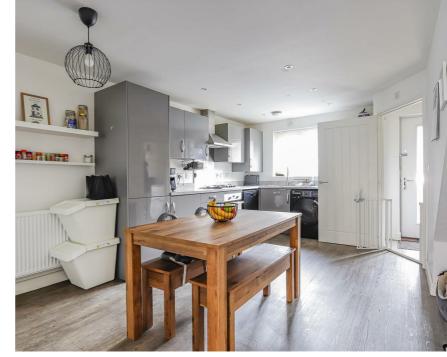

Inside, the home boasts a contemporary layout designed to maximize space and natural light. The open-plan kitchen and dining area is well-suited for family life and entertaining, while the separate living room creates a cosy space to unwind. The master bedroom is a highlight, featuring built-in wardrobes and a private en-suite shower room, adding an extra touch of comfort and privacy.