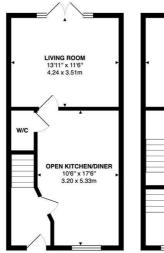

Inside, the home boasts a contemporary layout designed to maximize space and natural light. The open-plan kitchen and dining area is well-suited for family life and entertaining, while the separate living room creates a cosy space to unwind. The master bedroom is a highlight, featuring built-in wardrobes and a private en-suite shower room, adding an extra touch of comfort and privacy.