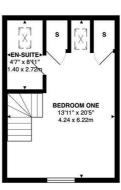

Inside, the home boasts a contemporary layout designed to maximize space and natural light. The open-plan kitchen and dining area is well-suited for family life and entertaining, while the separate living room creates a cosy space to unwind. The master bedroom is a highlight, featuring built-in wardrobes and a private en-suite shower room, adding an extra touch of comfort and privacy.