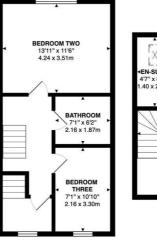

Inside, the home boasts a contemporary layout designed to maximize space and natural light. The open-plan kitchen and dining area is well-suited for family life and entertaining, while the separate living room creates a cosy space to unwind. The master bedroom is a highlight, featuring built-in wardrobes and a private en-suite shower room, adding an extra touch of comfort and privacy.