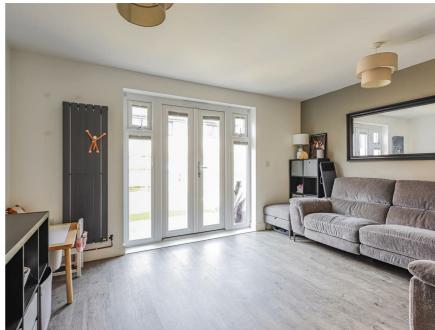

Inside, the home boasts a contemporary layout designed to maximize space and natural light. The open-plan kitchen and dining area is well-suited for family life and entertaining, while the separate living room creates a cosy space to unwind. The master bedroom is a highlight, featuring built-in wardrobes and a private en-suite shower room, adding an extra touch of comfort and privacy.