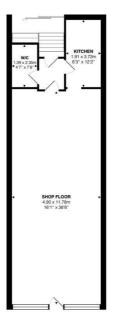

Don't miss your chance to secure a standout space in one of Barry's most sought-after commercial areas. Enquire today to arrange a

**SHOP FLOOR** 39'1" x 16'01"

**HALLWAY** 3'4" x 5'2"

W/C 9'4" x 3'4"

**KITCHEN** 12'3" x 6'5"

**STAIRWAY** 7'4" wide x 8'2" to hallway door

LIVING ROOM 14'2" x 20'8"

**OFFICE** 7'2" x 6'3"

**KITCHEN** 15'11" x 8'03" /11'06"

**STORAGE** 2'10" x 2'02"

**BEDROOM** 11'11" x 16'01" / 12'02"

**HALLWAY** 3'06" x 3'04"