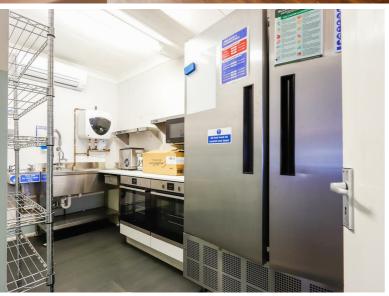

Don't miss your chance to secure a standout space in one of Barry's most sought-after commercial areas. Enquire today to arrange a

**SHOP FLOOR** 39'1" x 16'01"

**HALLWAY** 3'4" x 5'2"

W/C 9'4" x 3'4"

**KITCHEN** 12'3" x 6'5"