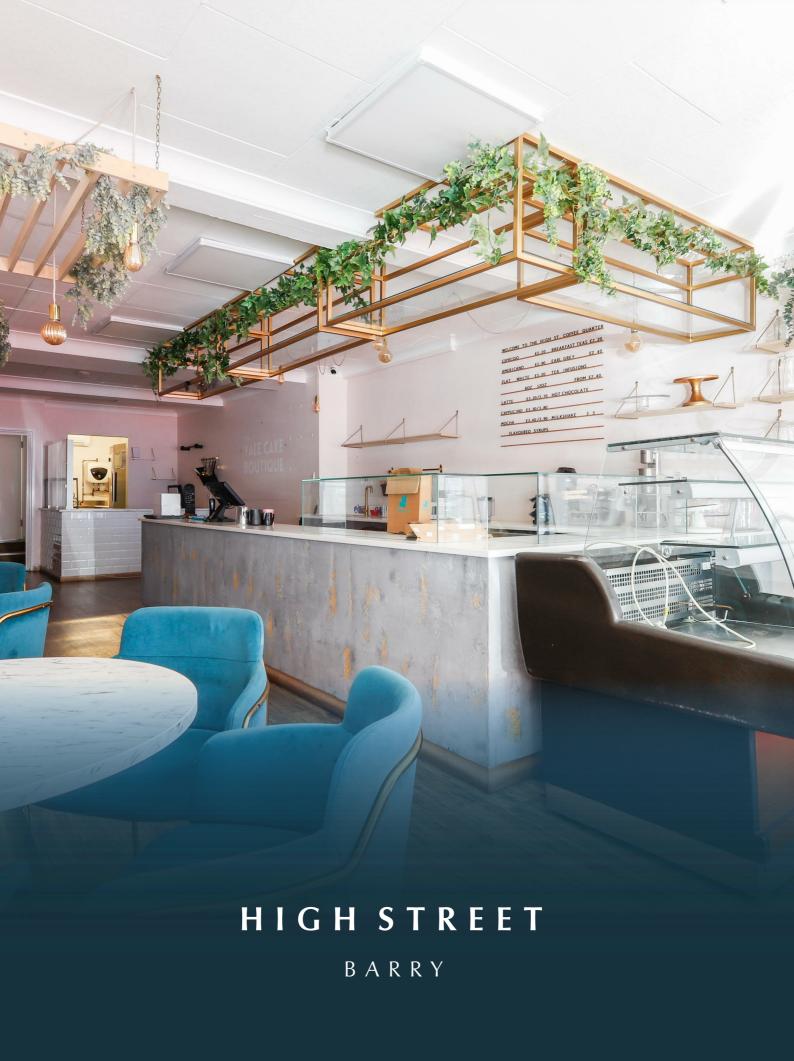

## HIGH STREET

, C F 627D Z

 $P \subset M$ 

£1,400 P C M -

Positioned in the heart of Barry's vibrant High Street, this exceptional commercial unit presents an excellent opportunity for business owners seeking maximum visibility and footfall. With A3 planning use already in place, the property is perfectly suited for a café or coffee shop.

Previously operating as a fully furnished café, the premises are wellpresented and ready for immediate occupation. Recent extensions have significantly increased the unit's footprint, offering more flexibility than many neighbouring properties.