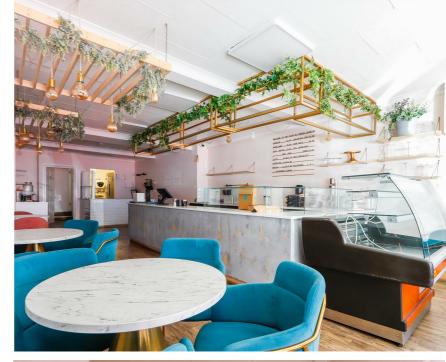

## HIGH STREET

, C F 627D Z

 $P \subset M$ 

£1,400 P C M -

Positioned in the heart of Barry's vibrant High Street, this exceptional commercial unit presents an excellent opportunity for business owners seeking maximum visibility and footfall. With A3 planning use already in place, the property is perfectly suited for a café or coffee shop.

Previously operating as a fully furnished café, the premises are wellpresented and ready for immediate occupation. Recent extensions have significantly increased the unit's footprint, offering more flexibility than many neighbouring properties.