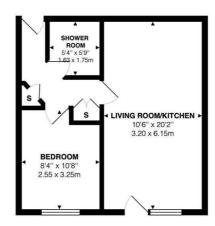

## CEITIR Y CASTELL

, C F 63 4D G

PRICE RANGE

£140,000 -

LEASEHOLD

1 Bed

7 1 Bath

Located in the heart of Barry's popular waterfront area, this well-maintained one-bedroom flat is a great option for first-time buyers or investors. The property features a spacious reception room, a modern bathroom, and a double bedroom, offering comfortable and practical living.