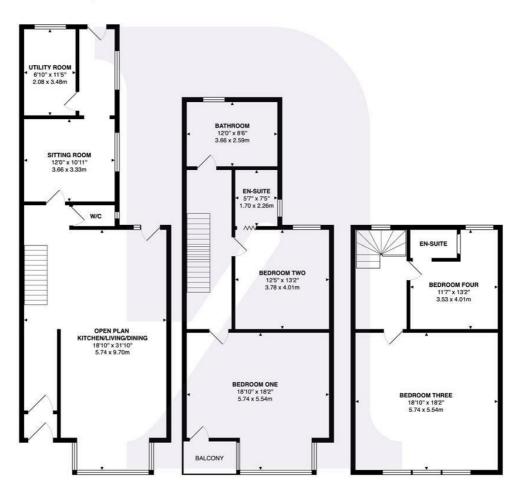

KITCHEN 5.69m x 4.34m (18'08" x 14'03" )

LIVING ROOM 5.66m x 5.03m (18'07" x 16'06" )

RECEPTION ROOM TWO 3.33m x 3.51m (10'11" x 11'06")

W/C 1.68m x 0.84m (5'06" x 2'09" )

REAR LOBBY 3.48m x 1.40m (11'05" x 4'07" )

UTILITY ROOM 3.45m x 2.06m (11'04" x 6'09" )

BEDROOM ONE 5.74m x 4.24m (window 2.90m x 1.30m) (18'10" x 13'11" (window 9'06" x 4'03"))

BEDROOM TWO 4.01m x 3.78m (13'02" x 12'05" )

EN-SUITE 2.26m x 1.70m (7'05" x 5'07" )

BATHROOM 3.58m x 2.59m x 2.03m (11'09" x 8'06" x 6'08" )

BEDROOM THREE 5.74m x 5.61m (18'10" x 18'05" )

BEDROOM FOUR 3.53m x 4.01m (11'07" x 13'02" )

EN-SUITE 1.14m x 1.88m (3'09" x 6'02" )

The Parade, Barry, CF62 6SD

Total Area: 2275 ft<sup>2</sup> ... 211.4 m<sup>2</sup> All measurements are approximate and for display purposes only