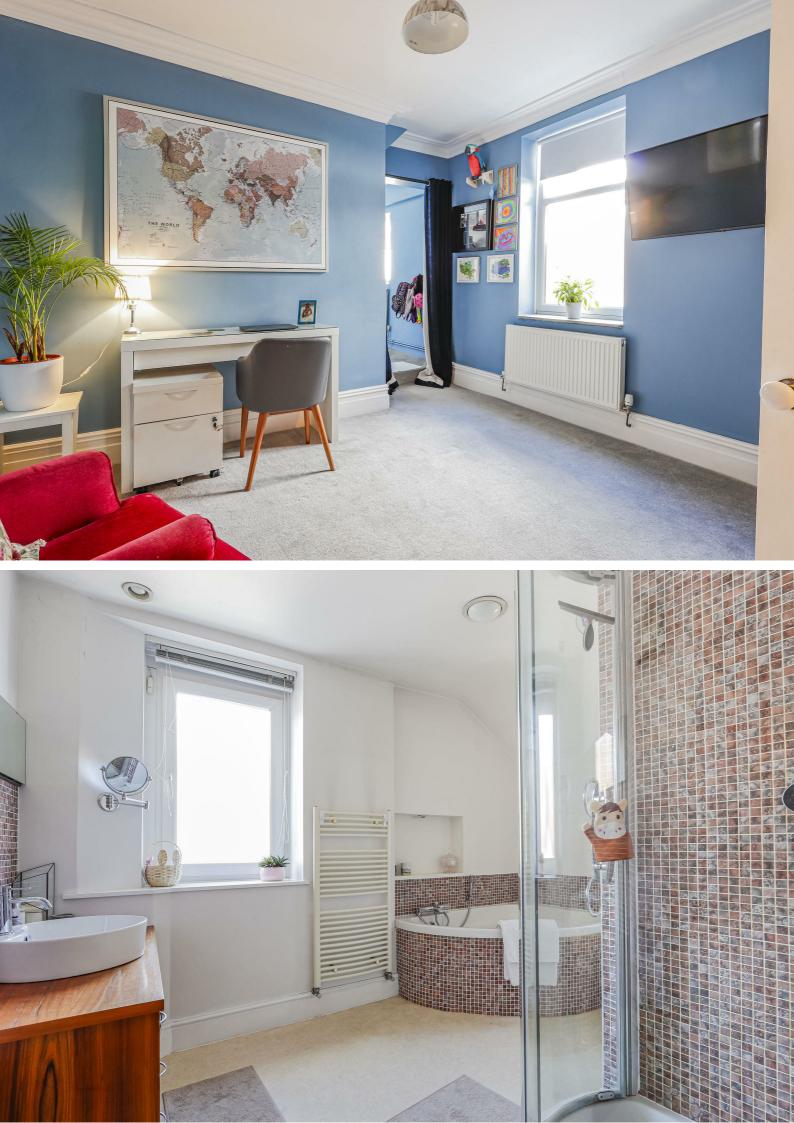

Two well-appointed bathrooms, plus two W/C, add to the home's practicality, while the front and rear gardens offer well-maintained outdoor spaces to relax or garden. A rear garage provides secure parking and additional storage.

UTILITY ROOM 3.45m x 2.06m (11'04" x 6'09" )

BEDROOM ONE 5.74m x 4.24m (window 2.90m x 1.30m) (18'10" x 13'11" (window 9'06" x 4'03"))

BEDROOM TWO 4.01m x 3.78m (13'02" x 12'05" )

EN-SUITE 2.26m x 1.70m (7'05" x 5'07" )

BATHROOM 3.58m x 2.59m x 2.03m (11'09" x 8'06" x 6'08" )

BEDROOM THREE 5.74m x 5.61m (18'10" x 18'05" )

BEDROOM FOUR 3.53m x 4.01m (11'07" x 13'02" )

EN-SUITE 1.14m x 1.88m (3'09" x 6'02" )

The Parade, Barry, CF62 6SD