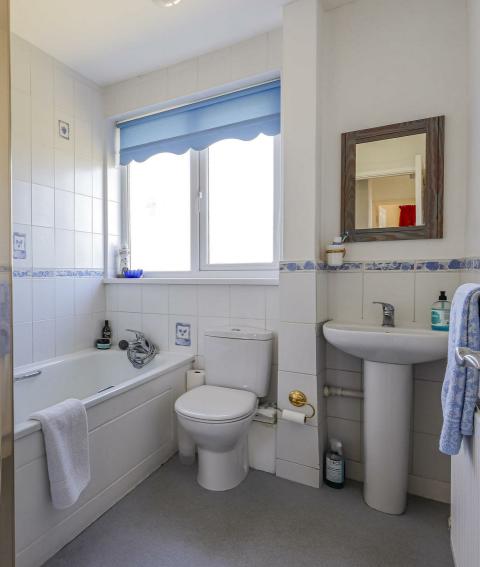

W/C 1.65m x 0.79m (5'05" x 2'07")

HALLWAY 1.17m (3'10")

BEDROOM ONE 6.12m x 2.41m /3.63m (20'01" x 7'11" /11'11")

EN-SUITE 1.91m x 2.57m (6'03" x 8'05" )

WALK-IN-WARDROBE 1.47m x 1.88m (4'10" x 6'02")

BEDROOM TWO 3.94m / 3.63m x 4.37m (12'11" / 11'11" x 14'04" )

BEDROOM THREE 2.57m x 5.54m (8'05" x 18'02" )

BEDROOM FOUR 3.94m x 2.95m (12'11" x 9'08" )

BATHROOM 1.93m x 2.54m (6'04" x 8'04")

HALLWAY 0.89m /0.81m (2'11" /2'08" )