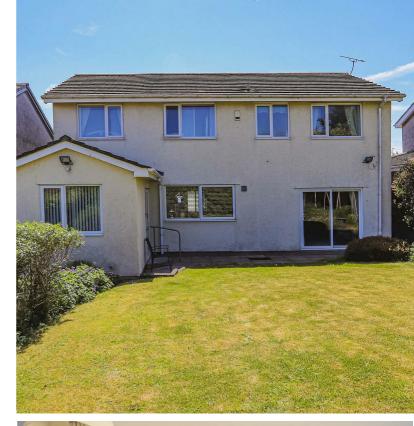

### £475,000 - FREEHOLD

Located on the picturesque Pontypridd Road in Barry, this striking detached home offers a perfect combination of space, comfort, and untapped potential. With four spacious double bedrooms, it's an ideal choice for families or anyone needing extra room for guests or a home office. The property also features three generously sized reception rooms, providing plenty of space for relaxation and entertaining.

One of the property's most appealing features is its expansive rear garden, which enjoys abundant sunlight, making it a perfect spot for gardening, outdoor play, or simply enjoying the fresh air. The size of the garden also offers the potential for extension (subject to planning permission), giving you the chance to customise the home to your exact needs.