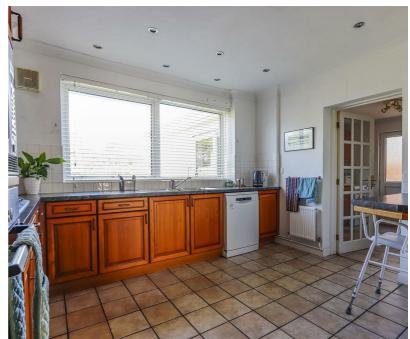

KITCHEN 3.63m (2.39m) x 3.94m (3.56m door 2.54m breakfast (11'11" (7'10") x 12'11" (11'08 door 8'04" breakfas)

UTILITY ROOM 2.84m x 2.64m (9'04" x 8'08" )

STUDY 3.96m x 2.69m (13'0" x 8'10" )

GARAGE 5.18m x 2.49m (17' x 8'02" )