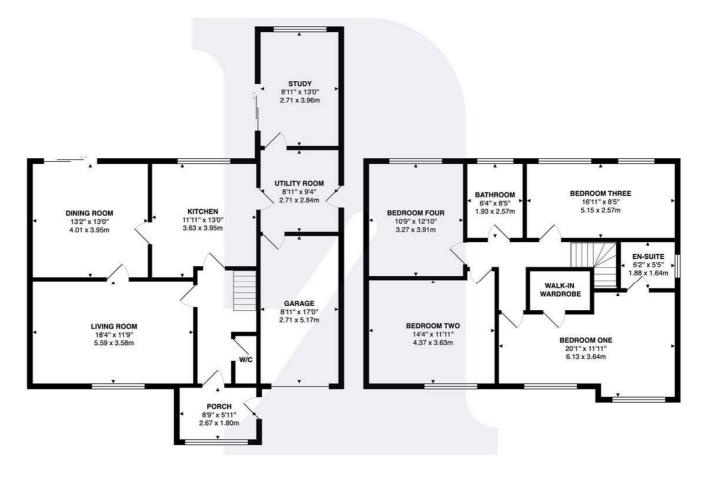

84 High Street Barry Vale of Glamorgan CF62 7DX **TEL:** 01446 700222 **EMAIL:** sales@knights.uk.com

PORCH 1.80m x 2.67m (5'11" x 8'09" )

LIVING ROOM 5.59m x 3.58m (18'04" x 11'09" )

DINING ROOM 4.01m x 3.94m (13'02" x 12'11" )

KITCHEN 3.63m (2.39m) x 3.94m (3.56m door 2.54m breakfast (11'11" (7'10") x 12'11" (11'08 door 8'04" breakfas)

UTILITY ROOM 2.84m x 2.64m (9'04" x 8'08" )

STUDY 3.96m x 2.69m (13'0" x 8'10" )

GARAGE 5.18m x 2.49m (17' x 8'02" )

W/C 1.65m x 0.79m (5'05" x 2'07")

HALLWAY 1.17m (3'10")

BEDROOM ONE 6.12m x 2.41m /3.63m (20'01" x 7'11" /11'11")

EN-SUITE 1.91m x 2.57m (6'03" x 8'05" )

WALK-IN-WARDROBE 1.47m x 1.88m (4'10" x 6'02")

BEDROOM TWO 3.94m / 3.63m x 4.37m (12'11" / 11'11" x 14'04" )

BEDROOM THREE 2.57m x 5.54m (8'05" x 18'02" )

BEDROOM FOUR 3.94m x 2.95m (12'11" x 9'08" )

BATHROOM 1.93m x 2.54m (6'04" x 8'04")

HALLWAY 0.89m /0.81m (2'11" /2'08" )

#### Pontypridd Road, Barry, CF62 7LT

Total Area: 1964 ft<sup>2</sup> ... 182.5 m<sup>2</sup> Il measurements are approximate and for display purposes only