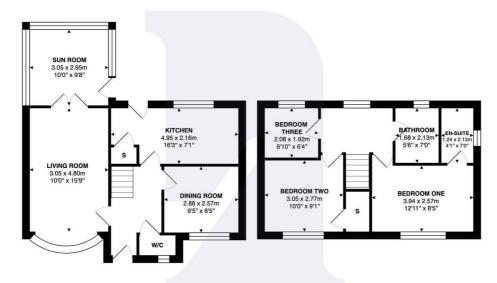

Parc Clwyd, Barry, CF63 1DS

 $Total\ Area: 90.5\ m^2\ ...\ 974\ ft^2$  All measurements are approximate and for display purposes only

BARRY & THE VALE'S HOME FOR