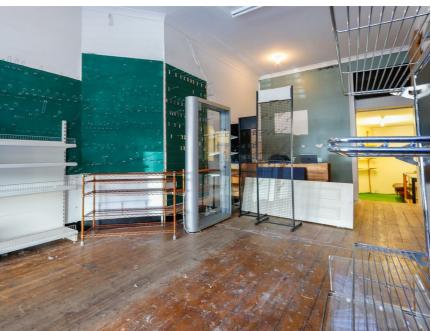

MAIN SHOP FLOOR 13'09" / 15'04" x 23'06" / 29'05"

OFFICE ONE 12'09" x 7'0"

OFFICE TWO 13'02" x 12'06"

STORE ROOM 12'02" x 13'02"

FURTHER STORAGE 11'03" x 9'06"

W/C 5′03″ x 3′06″

High Street, Barry, CF62 7DW

Total Area: 101.4 m<sup>2</sup> ... 1091 ft<sup>2</sup> All measurements are approximate and for display purposes of BARRY & THE VALE'S HOMEFOR