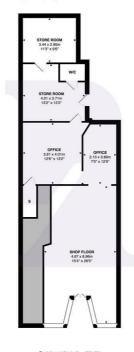

MAIN SHOP FLOOR 13'09" / 15'04" x 23'06" / 29'05"

OFFICE ONE 12'09" x 7'0"

OFFICE TWO 13'02" x 12'06"

STORE ROOM 12'02" x 13'02"

FURTHER STORAGE 11'03" x 9'06"

W/C 5′03″ x 3′06″

High Street, Barry, CF62 7DW

Total Area: 101.4 m<sup>2</sup> ... 1091 ft<sup>2</sup> All measurements are approximate and for display purposes of BARRY & THE VALE'S HOMEFOR