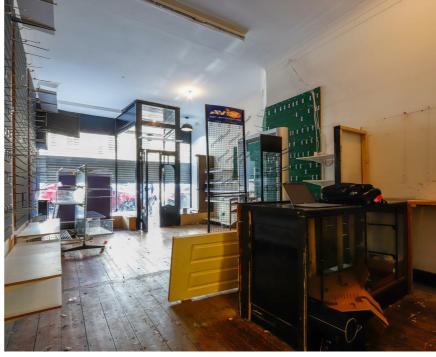

MAIN SHOP FLOOR 13'09" / 15'04" x 23'06" / 29'05"

OFFICE ONE 12'09" x 7'0"

OFFICE TWO 13'02" x 12'06"

STORE ROOM 12'02" x 13'02"

FURTHER STORAGE 11'03" x 9'06"

W/C 5′03″ x 3′06″

High Street, Barry, CF62 7DW

Total Area: 101.4 m<sup>2</sup> ... 1091 ft<sup>2</sup> All measurements are approximate and for display purposes of BARRY & THE VALE'S HOMEFOR