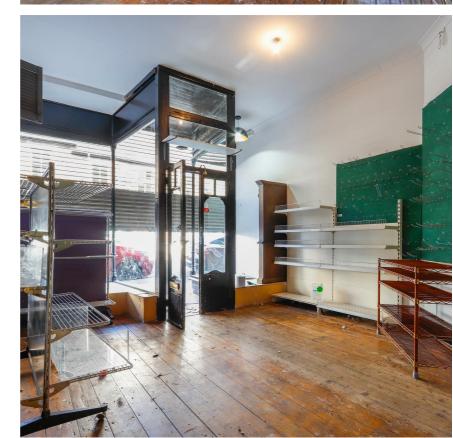

MAIN SHOP FLOOR 13'09" / 15'04" x 23'06" / 29'05"

OFFICE ONE 12'09" x 7'0"

OFFICE TWO 13'02" x 12'06"

STORE ROOM 12'02" x 13'02"

FURTHER STORAGE 11'03" x 9'06"

W/C 5′03″ x 3′06″

High Street, Barry, CF62 7DW

Total Area: 101.4 m<sup>2</sup> ... 1091 ft<sup>2</sup> All measurements are approximate and for display purposes of BARRY & THE VALE'S HOMEFOR