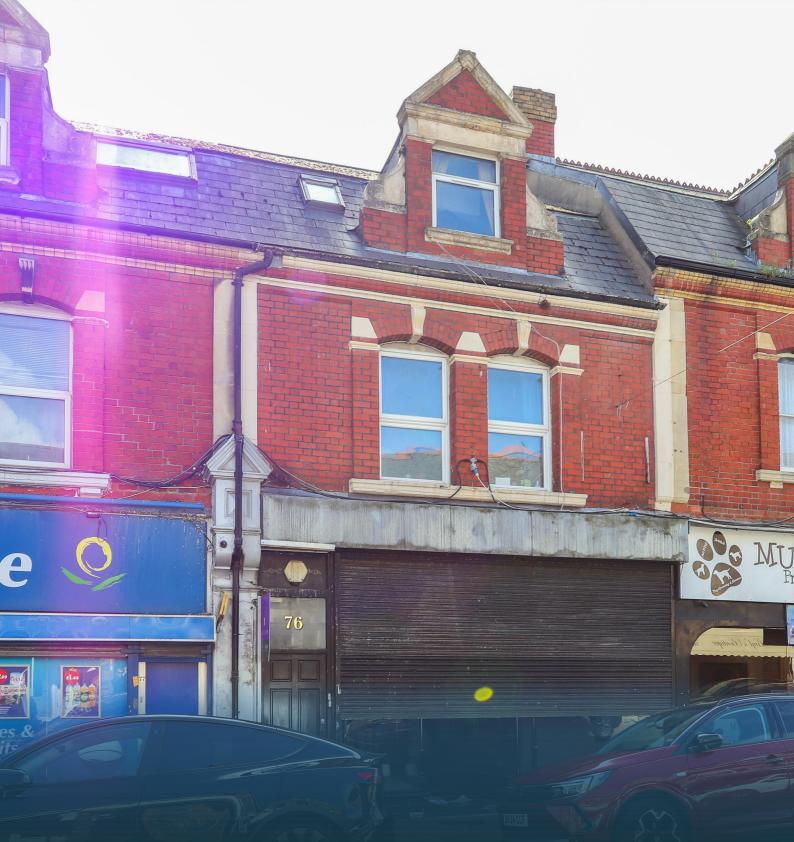

# HIGH STREET

BARRY

### HIGH STREET

, C F 62 7D W

РСМ

### £850 P C M -

Nestled in the heart of Barry, this impressive large retail property on the bustling High Street presents an exceptional opportunity for businesses seeking a prime location. The property benefits from a vibrant atmosphere, surrounded by a variety of shops and amenities, ensuring a steady flow of foot traffic that is vital for any retail venture.

Accessibility is a key feature of this property, as it is conveniently located near local public transport routes, making it easy for customers and employees to reach. Additionally, the off-road parking available to the rear of the property adds a significant advantage, providing convenience for staff.

This commercial space is ideal for those looking to establish or expand their business in a thriving area. With its strategic location and parking, it offers the perfect blend of visibility and accessibility, making it a highly desirable option for any retailer. Don't miss the chance to make this prominent High Street property your own and take advantage of the bustling community that surrounds it.