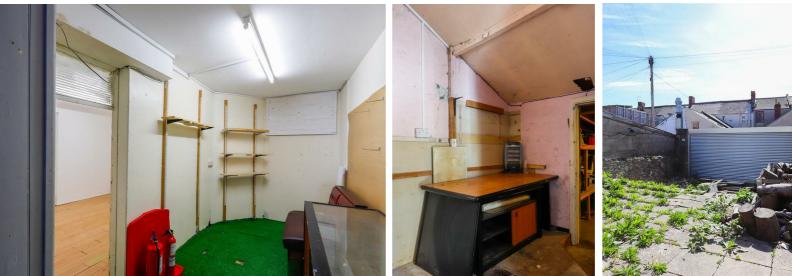

Accessibility is a key feature of this property, as it is conveniently located near local public transport routes, making it easy for customers and employees to reach. Additionally, the off-road parking available to the rear of the property adds a significant advantage, providing convenience for staff.

MAIN SHOP FLOOR 13'09" / 15'04" x 23'06" / 29'05"

OFFICE ONE 12'09" x 7'0"

OFFICE TWO 13'02" x 12'06"

STORE ROOM 12'02" x 13'02"

FURTHER STORAGE 11'03" x 9'06"

W/C 5′03″ x 3′06″