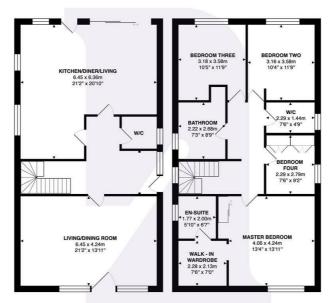

## PONTYPRIDD ROAD

, C F 627L T

GUIDE PRICE

£350,000 -

FREEHOLD

4 Bed

3 Bath

Situated on Pontypridd Road in Barry, this well-presented home offers a practical layout with modern features. The open plan kitchen, dining, and living area provides a bright, functional space ideal for both everyday living and entertaining. A separate living room adds flexibility for different household needs.

The standout master suite includes a walk-in wardrobe and an en-suite shower room, offering a private and comfortable space to unwind. Three additional well-sized bedrooms make the property a great fit for families or those needing space for guests or a home office.

Outside, the generous garden is ideal for children, outdoor activities, or gardening. The property also includes off-road parking for multiple vehicles, an added bonus in this area.

Convenience is key, with local shops, schools, and public transport links nearby, offering easy access to Cardiff and surrounding areas. This property presents a great opportunity to settle into a comfortable and stylish home.