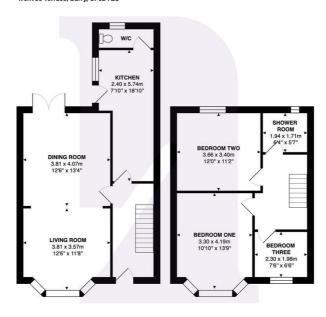

With a generous footprint of 1,003 sq. ft., the home features two spacious double bedrooms and a versatile single room, ideal as a nursery, guest room, or home office. At its heart is a bright and welcoming reception room—perfect for everyday living and entertaining guests.

The property includes a well-appointed bathroom plus a downstairs W/C. It also boasts a larger-than-average rear garden, an ideal space for relaxing, gardening, or enjoying outdoor gatherings.

Conveniently positioned for commuters, the home offers excellent transport links to Cardiff and nearby areas. Families will benefit from being in a desirable school catchment, while local shops, parks, and public transport are just a short walk away.

T

Wenvoe Terrace, Barry, CF62 7ES

Total Area: 93.2 m<sup>2</sup> ... 1003 ft<sup>2</sup> surements are approximate and for display purposes only

All me

BARRY & THE VALE'S HOMEFOR