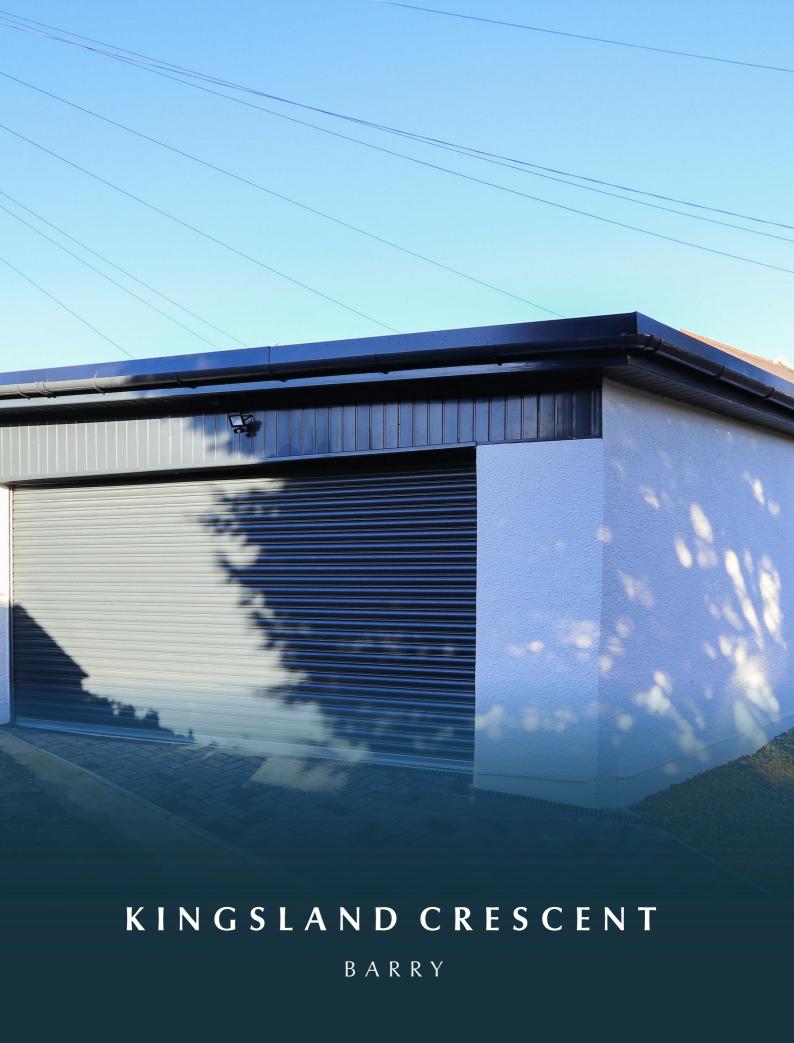

## KINGSLAND

, C F 63 4J Q

GUIDE PRICE

£45,000 -

FREEHOLD

0 Bed

Welcome to Kingsland Crescent, Barry - a charming location for this renovated garage-lockup property! This spacious garage offers endless possibilities, whether you're looking for extra storage space or a workshop to unleash your creativity.

Situated in a convenient gated location, this property provides ample space for large vehicles to access easily, making it ideal for those with specific needs. The added convenience of electric shutters plus a rear entrance also provides additional security.