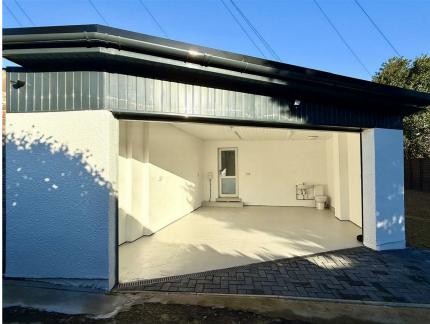

Situated in a convenient gated location, this property provides ample space for large vehicles to access easily, making it ideal for those with specific needs. The added convenience of electric shutters plus a rear entrance also provides additional security.

Moreover, benefitting electricity connections, this property is ready to support your storage or workshop requirements without any hassle. Don't miss out on the opportunity to make this versatile space your own and bring your storage or creative dreams to life in this fantastic garage-lockup in Kingsland Crescent!