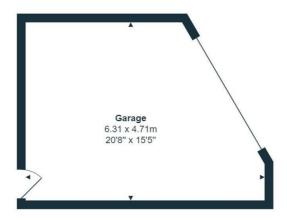

## Garage, rear of 23 Kingsland Crescent

 $\label{eq:Total Area: 25.6 m^2 ... 276 ft^2}$  All measurements are approximate and for display purposes only

BARRY & THE VALE'S HOME FOR