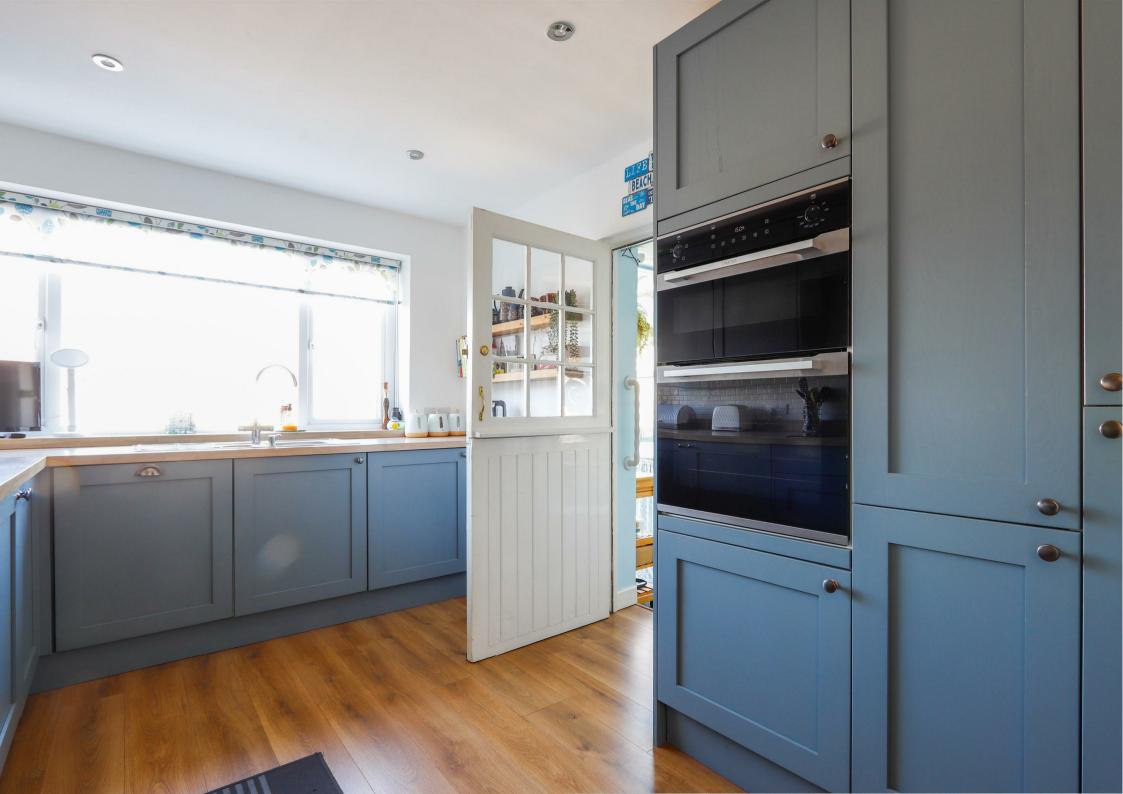

Inside, the property has been fully renovated to a high standard. The sleek, contemporary kitchen is ideal for cooking and dining, while the stylish new bathroom offers a luxurious retreat. A new central heating system ensures year-round comfort.

**KITCHEN** 

3.89m x 2.79m (12'09" x 9'02")