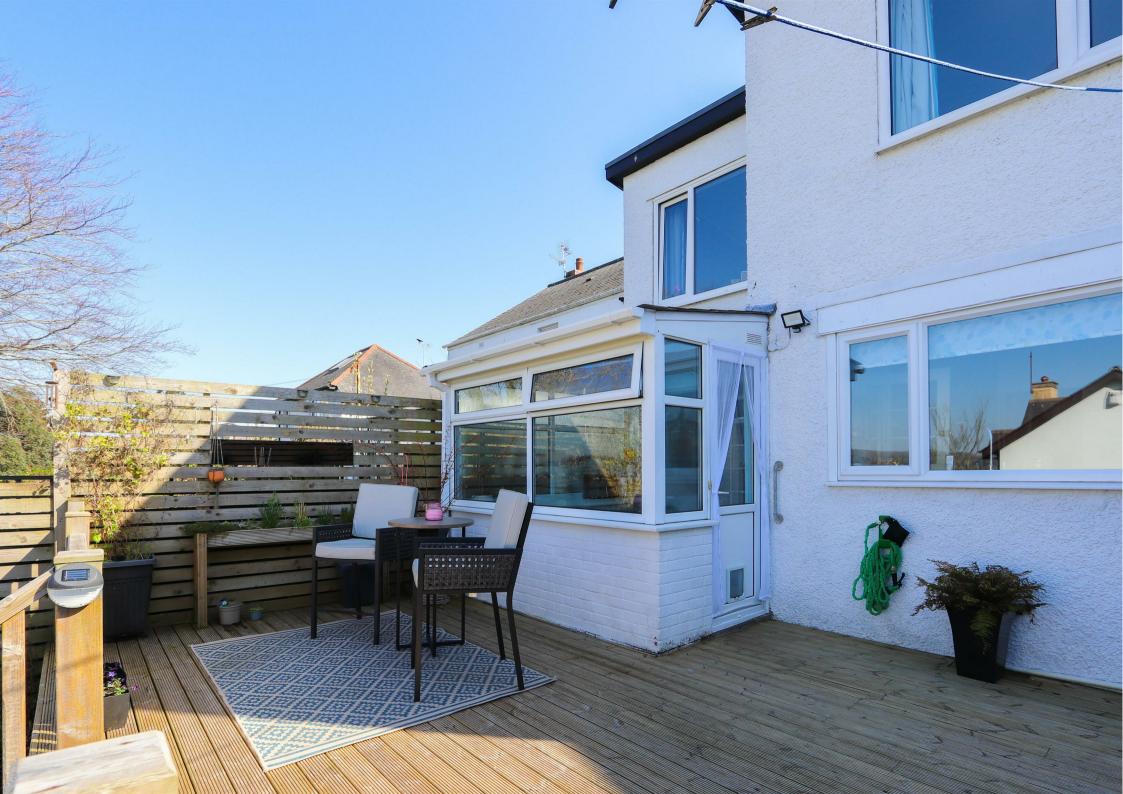

# VICTORIA PARK ROAD

BARRY, CF63 2JS - £380,000

Tucked away on picturesque Victoria Park Road in Barry, this exquisite home blends modern living with historic charm. Enjoy sun-drenched front and rear gardens, perfect for relaxing, entertaining, or gardening, all in a peaceful, private setting with convenient off-road parking.

# **ORANGERY**

2.39m x 3.76m (7'10" x 12'04")