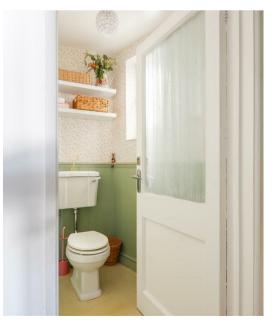

Inside, the property has been fully renovated to a high standard. The sleek, contemporary kitchen is ideal for cooking and dining, while the stylish new bathroom offers a luxurious retreat. A new central heating system ensures year-round comfort.

**LOWER DINING** 

2.57m x 2.18m (8'05" x 7'02")

**STAIRS** 

0.91m (3'0")

LOBBY

1.24m x 0.74m (4'01" x 2'05")

W/C

1.70m x 1.02m / 1.35m (5'07" x 3'04" / 4'05")