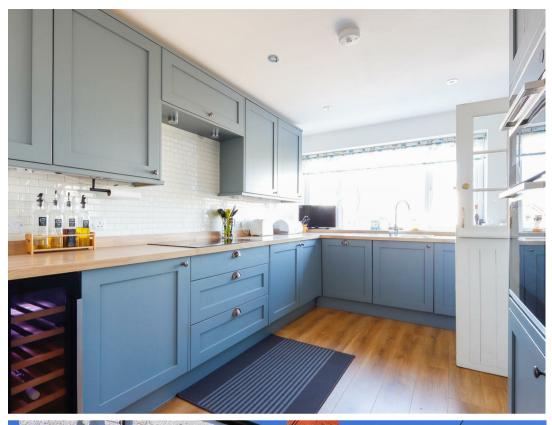

Inside, the property has been fully renovated to a high standard. The sleek, contemporary kitchen is ideal for cooking and dining, while the stylish new bathroom offers a luxurious retreat. A new central heating system ensures year-round comfort.

**KITCHEN** 

3.89m x 2.79m (12'09" x 9'02")