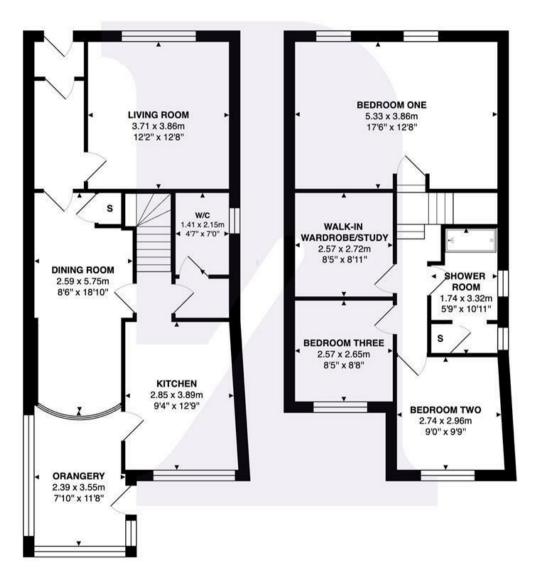

**PORCH** 

1.35m x 0.91m (4'05" x 3'0")

**HALLWAY** 

1.30m (4'03")

**LIVING ROOM** 

3.71m x 3.86m (12'02" x 12'08")

**DINING ROOM** 

3.28m x 2.59m (10'09" x 8'06")

**LOWER DINING** 

2.57m x 2.18m (8'05" x 7'02")

**STAIRS** 

0.91m (3'0")

LOBBY

1.24m x 0.74m (4'01" x 2'05")

W/C

1.70m x 1.02m / 1.35m (5'07" x 3'04" / 4'05")

**KITCHEN** 

3.89m x 2.79m (12'09" x 9'02")

# **ORANGERY**

2.39m x 3.76m (7'10" x 12'04")

# **BEDROOM ONE**

3.84m door 3.48m x 5.33m (12'07" door 11'05" x 17'06")

# **BEDROOM TWO**

2.97m x 2.79m (9'09" x 9'02")

#### BEDROOM THREE

2.64m x 2.57m (8'08" x 8'05")

# **STUDY**

2.57m x 2.87m (8'05" x 9'05")

# **BATHROOM**

dtw 2.01m x sta 2.57m x ob 0.74m x 1.91m (dtw 6'7" x sta 8'5" x ob 2'5" x 6'3" )

Total Area: 118.1 m<sup>2</sup> ... 1271 ft<sup>2</sup>