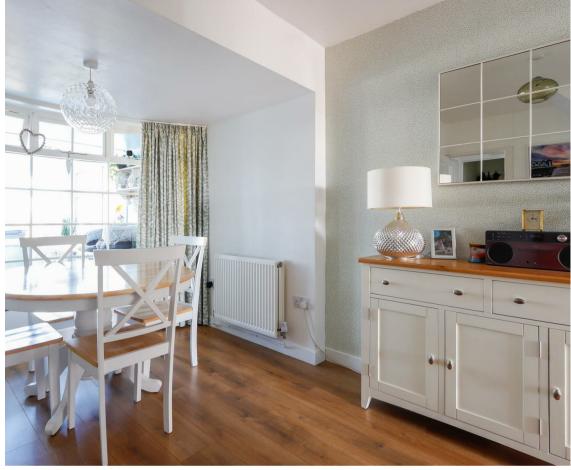

**LOWER DINING** 

2.57m x 2.18m (8'05" x 7'02")

**STAIRS** 

0.91m (3'0")

LOBBY

1.24m x 0.74m (4'01" x 2'05")

W/C

1.70m x 1.02m / 1.35m (5'07" x 3'04" / 4'05")