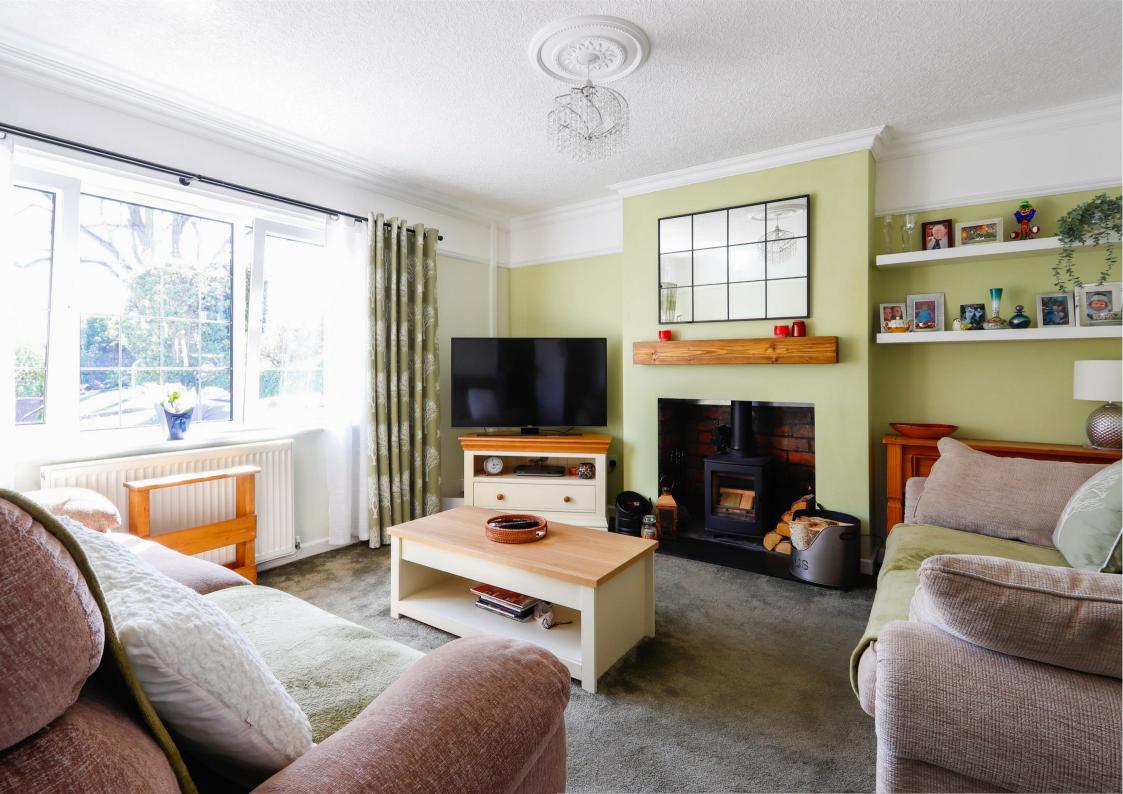

Inside, the property has been fully renovated to a high standard. The sleek, contemporary kitchen is ideal for cooking and dining, while the stylish new bathroom offers a luxurious retreat. A new central heating system ensures year-round comfort.

**PORCH** 

1.35m x 0.91m (4'05" x 3'0")

**HALLWAY** 

1.30m (4'03")

**LIVING ROOM** 

3.71m x 3.86m (12'02" x 12'08")

**DINING ROOM** 

3.28m x 2.59m (10'09" x 8'06")