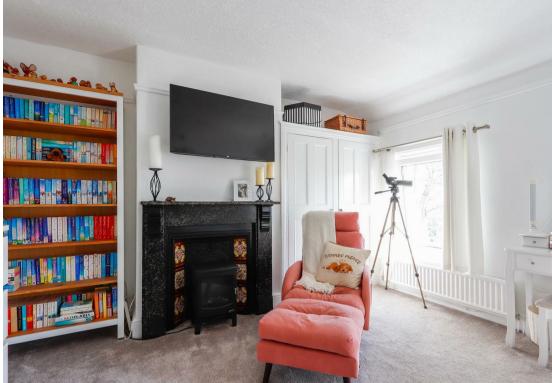

Inside, the property has been fully renovated to a high standard. The sleek, contemporary kitchen is ideal for cooking and dining, while the stylish new bathroom offers a luxurious retreat. A new central heating system ensures year-round comfort.

One of the home's standout features is the stunning view across Victoria Park, reaching all the way to the sea. Every window frames a beautiful scene, flooding the home with natural light and enhancing the welcoming atmosphere.