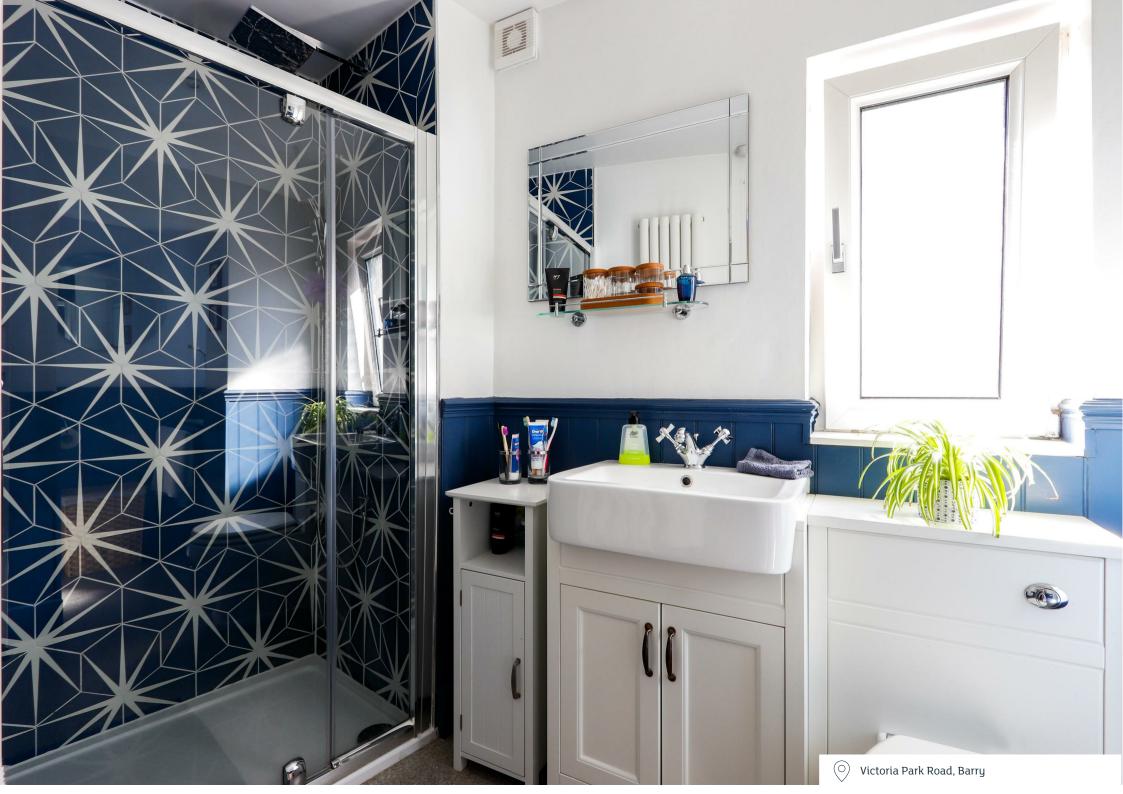

Inside, the property has been fully renovated to a high standard. The sleek, contemporary kitchen is ideal for cooking and dining, while the stylish new bathroom offers a luxurious retreat. A new central heating system ensures year-round comfort.

# **BATHROOM**

dtw 2.01m x sta 2.57m x ob 0.74m x 1.91m (dtw 6'7" x sta 8'5" x ob 2'5" x 6'3" )

Total Area: 118.1 m<sup>2</sup> ... 1271 ft<sup>2</sup>