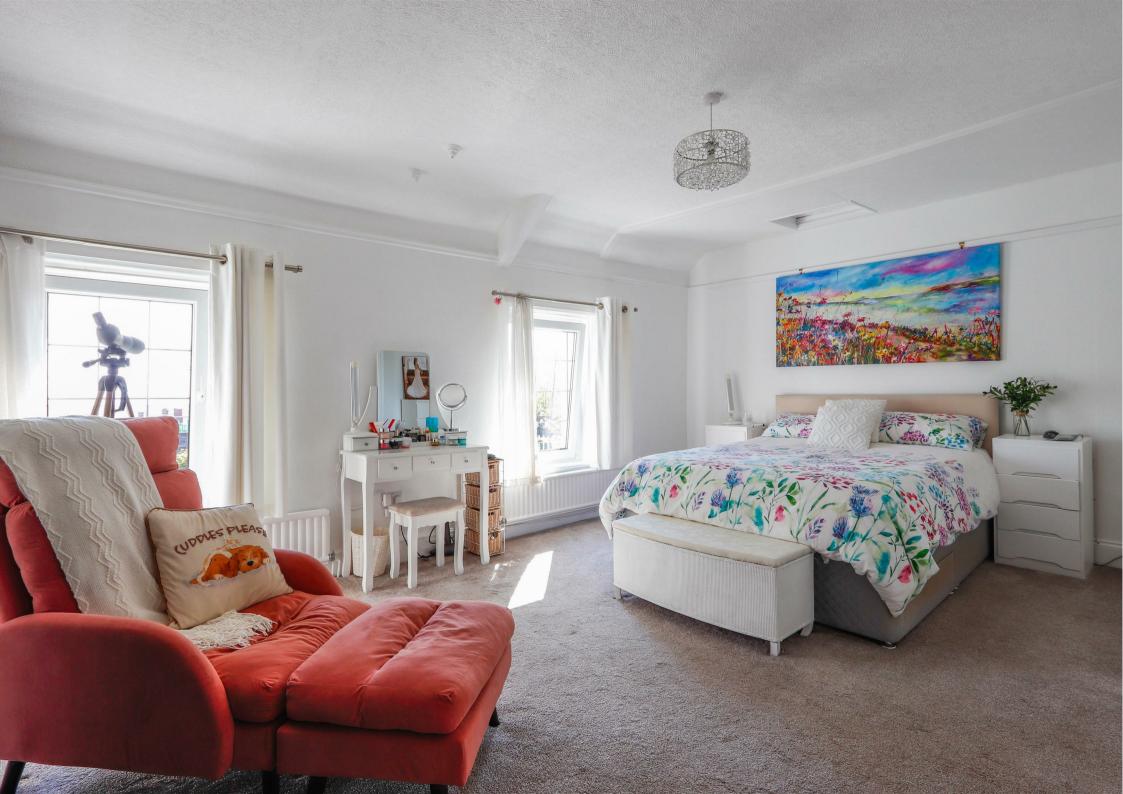

# **BEDROOM ONE**

3.84m door 3.48m x 5.33m (12'07" door 11'05" x 17'06")

Inside, the property has been fully renovated to a high standard. The sleek, contemporary kitchen is ideal for cooking and dining, while the stylish new bathroom offers a luxurious retreat. A new central heating system ensures year-round comfort.