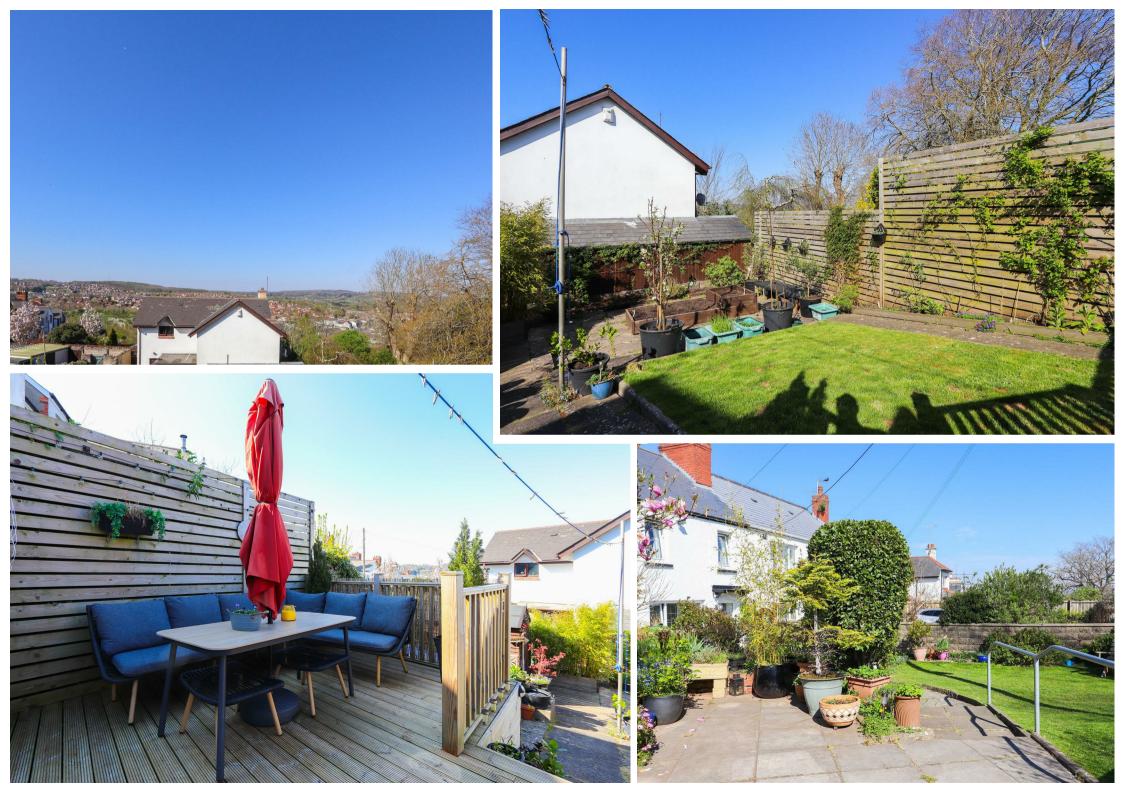

# VICTORIA PARK ROAD

BARRY, CF63 2JS - £380,000

Tucked away on picturesque Victoria Park Road in Barry, this exquisite home blends modern living with historic charm. Enjoy sun-drenched front and rear gardens, perfect for relaxing, entertaining, or gardening, all in a peaceful, private setting with convenient off-road parking.

One of the home's standout features is the stunning view across Victoria Park, reaching all the way to the sea. Every window frames a beautiful scene, flooding the home with natural light and enhancing the welcoming atmosphere.

Perfectly located close to local schools, shops, parks, and public transport links, this home offers convenience as well as charm. With its seamless blend of period character, modern updates, and breathtaking views, this property is a rare opportunity to enjoy an exceptional lifestyle in the heart of Barry.