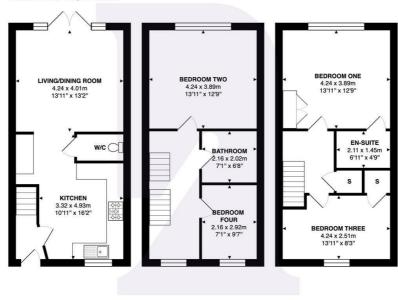

This home offers an excellent opportunity for anyone looking to join a vibrant community and enjoy a welldesigned living space. Don't miss the chance to make it yours.

Portland Drive, Barry, CF62 5AW

Total Area: 115.3 m<sup>2</sup> ... 1241 ft<sup>2</sup> All measurements are approximate and for display purposes only BARRY & THE VALE'S HOMEFOR