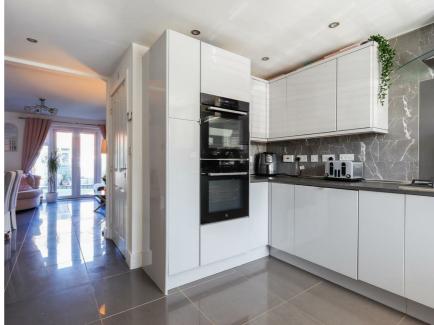

The ground floor has been thoughtfully renovated to create a modern open-plan living area while still retaining the charm of separate rooms. This layout offers flexibility, whether you're hosting guests or enjoying a quiet moment to yourself. The master bedroom stands out with an en-suite bathroom and built-in wardrobes, adding both convenience and comfort.