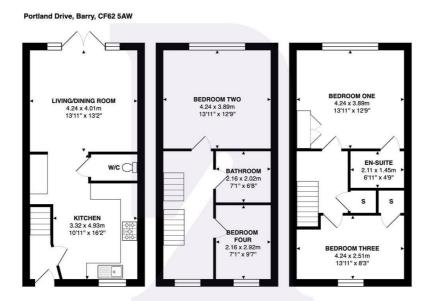

## PORTLAND DRIVE

BARRY, CF625AW

£315,000 -

FREEHOLD

4 Bed

Located on the sought-after Portland Drive in Barry, this welcoming home is perfect for families or anyone who needs plenty of space. With four spacious double bedrooms, it's ideal for larger households or those who simply enjoy having extra room.

The ground floor has been thoughtfully renovated to create a modern open-plan living area while still retaining the charm of separate rooms. This layout offers flexibility, whether you're hosting guests or enjoying a quiet moment to yourself. The master bedroom stands out with an en-suite bathroom and built-in wardrobes, adding both convenience and comfort.