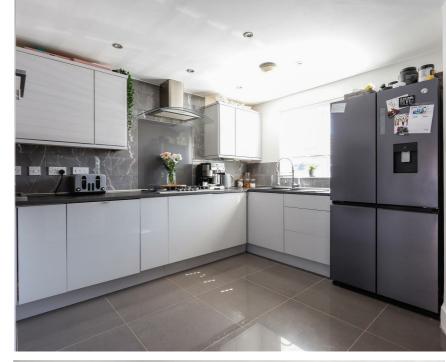

The ground floor has been thoughtfully renovated to create a modern open-plan living area while still retaining the charm of separate rooms. This layout offers flexibility, whether you're hosting guests or enjoying a quiet moment to yourself. The master bedroom stands out with an en-suite bathroom and built-in wardrobes, adding both convenience and comfort.