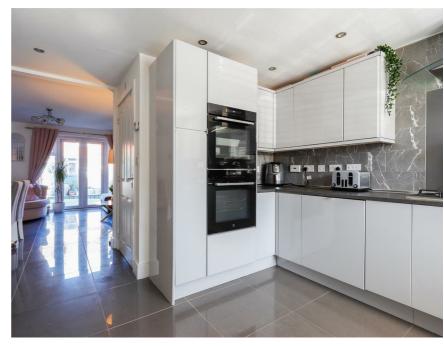

The ground floor has been thoughtfully renovated to create a modern open-plan living area while still retaining the charm of separate rooms. This layout offers flexibility, whether you're hosting guests or enjoying a quiet moment to yourself. The master bedroom stands out with an en-suite bathroom and built-in wardrobes, adding both convenience and comfort.