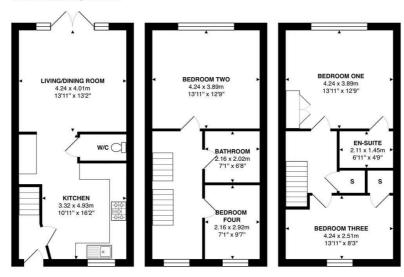

This home offers an excellent opportunity for anyone looking to join a vibrant community and enjoy a welldesigned living space. Don't miss the chance to make it yours.

Portland Drive, Barry, CF62 5AW

 $\label{eq:total} \begin{array}{l} Total \ Area: 115.3 \ m^2 \ \dots \ 1241 \ ft^2 \\ \\ \mbox{All measurements are approximate and for display purposes only} \end{array}$ 