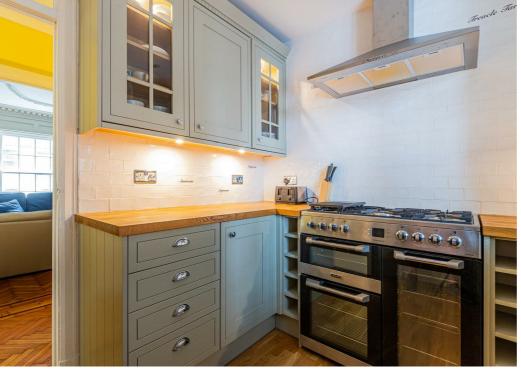

### Entrance Hallway

Living Room 14;5″ x 9′11″

Dining Area 14;5" x 10' Kitchen

8;'3" x 8'3"

Pantry

Bathroom 10'11" x 8'2"

W.C. 3'3" x 2'10"

Bedroom 13'10" x 9'9"