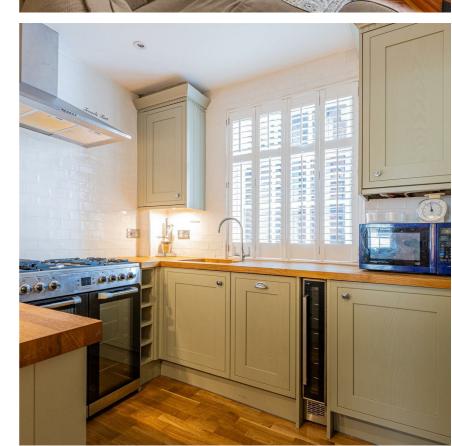

### Entrance Hallway

Living Room 14;5″ x 9′11″

Dining Area 14;5" x 10' Kitchen

8;'3" x 8'3"

Pantry

Bathroom 10'11" x 8'2"

W.C. 3'3" x 2'10"

Bedroom 13'10" x 9'9"