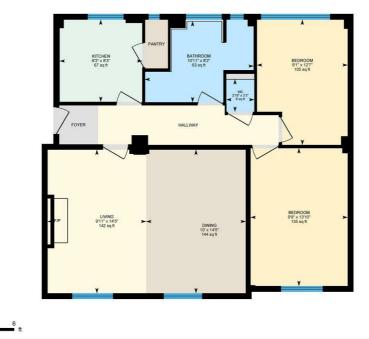

### Entrance Hallway

Living Room 14;5″ x 9′11″

Dining Area 14;5" x 10' Kitchen

8;'3" x 8'3"

Pantry

Bathroom 10'11" x 8'2"

W.C. 3'3" x 2'10"

Bedroom 13'10" x 9'9"

Bedroom 12'7" x 9'1"

#### Property Information

We are currently awaiting further property information from the seller and will update as soon as we have this.

Westgate Street, City Center, CRF Ground Floor Apartment Interior Area 799.48 sq ft