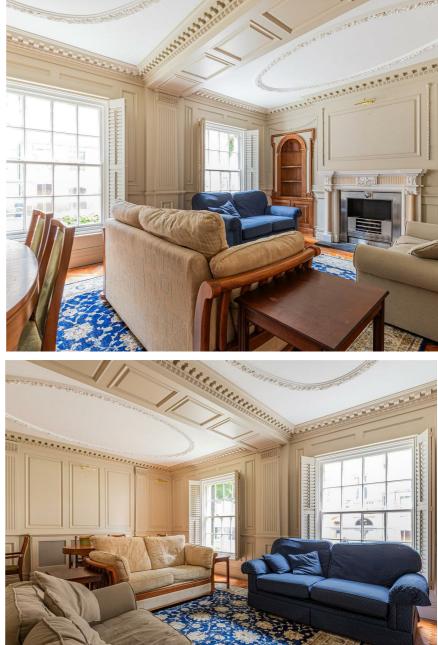

# £1,600 P C M -

Welcome to this charming ground floor apartment located on Westgate Street in the heart of Cardiff City Centre. This purpose-built flat boasts a prestigious address and offers a perfect blend of comfort and convenience. Upon entering, you are greeted by an entrance hallway which in turn leads to a well-appointed reception room that is ideal for entertaining guests or simply relaxing after a long day. The property features two decent bedrooms, providing ample space for a small family, guests, or even a home office. The apartment also includes a modern bathroom, ensuring convenience and privacy for all residents. With 742 sq ft of living space, this property offers a comfortable and functional layout that is perfect for modern living. No smokers. Deposit required £1,700.00. Council Tax Band E. EPC rating D. Interested parties must have a combined yearly income of £48,000.00 to apply.

### Entrance Hallway

Living Room 14;5″ x 9′11″

Dining Area 14;5" x 10' Kitchen

8;'3" x 8'3"

Pantry

Bathroom 10'11" x 8'2"

W.C. 3'3" x 2'10"

Bedroom 13'10" x 9'9"