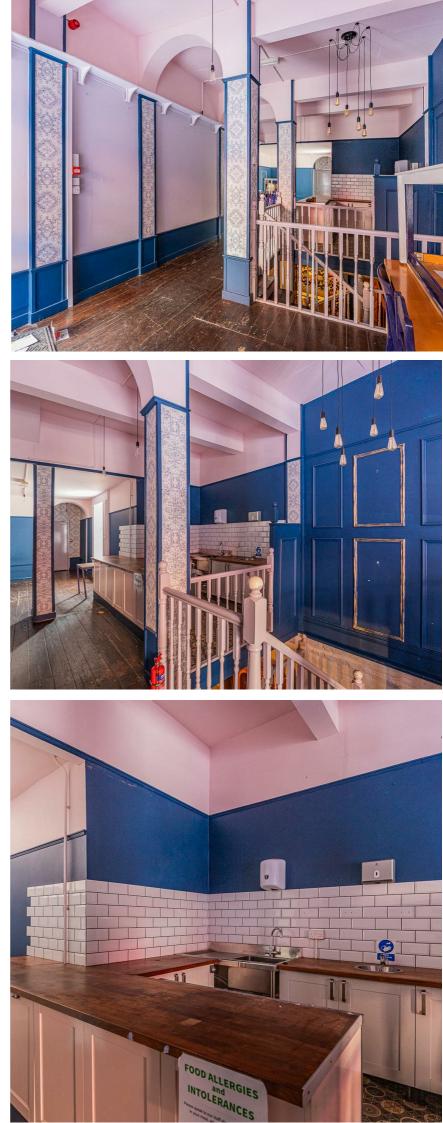

The unit is thoughtfully spread over two floors, providing ample space for your business to thrive. Each level is immaculately presented, ensuring that you can create an inviting atmosphere for your customers from the moment they step inside. The well-maintained interiors offer a blank canvas, allowing you to tailor the space to suit your unique vision and brand identity.