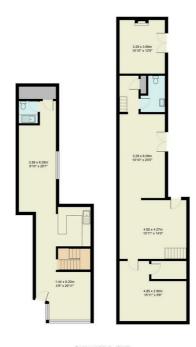

Holton Road, Barry

Total Area: 140.6 m<sup>2</sup> ... 1514 ft<sup>2</sup> Al measurements are approximate and for display purposes only BARRY & THE VALE'S HOMEFOR