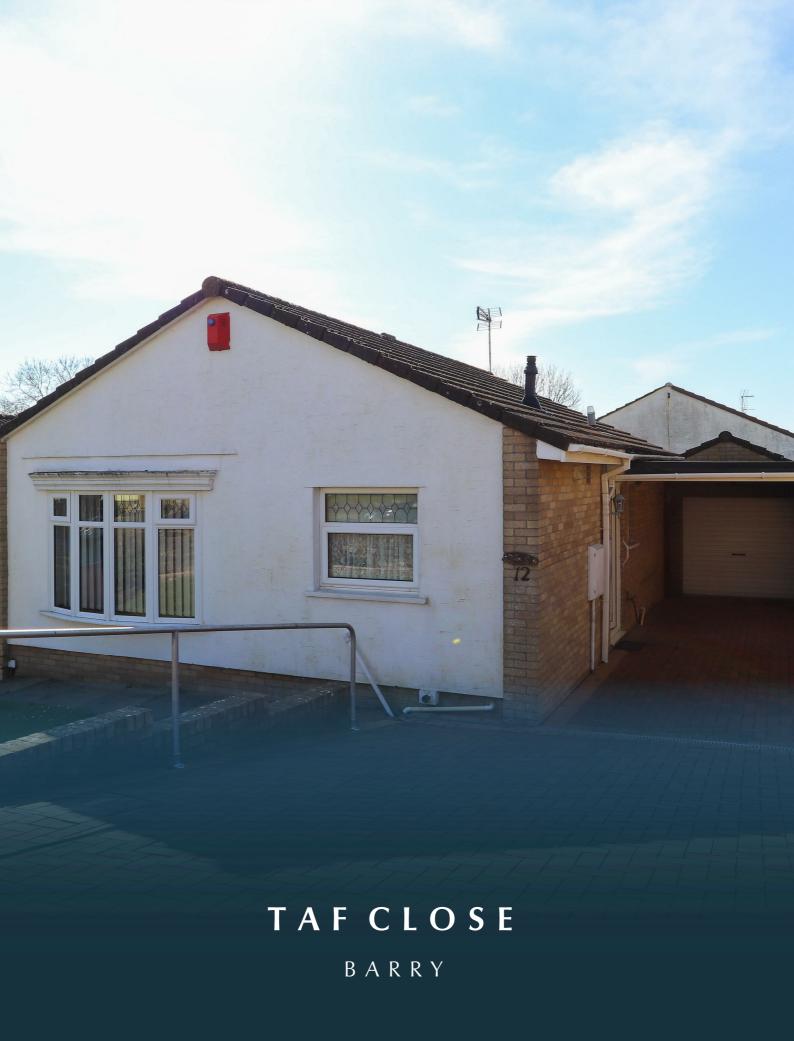

## TAF CLOSE

BARRY, CF627QU

PRICE RANGE

£295,000 -

FREEHOLD

2 Bed

7 1 Bath

Nestled in the sought-after Cwm Talwg area of Barry, this charming detached bungalow offers a delightful living experience. With two spacious double bedrooms, this property is perfect for those seeking comfort and convenience. The well-proportioned reception room provides a welcoming space for relaxation and entertaining.

One feature of this bungalow is the enclosed sunny rear garden, ideal for enjoying the outdoors or hosting gatherings with family and friends. The property also boasts a detached garage, along with off-road parking that accommodates multiple vehicles, ensuring that parking is never a concern.

Situated in a peaceful cul-de-sac, this home offers a tranquil setting while remaining close to local amenities. The absence of a chain means that you can move in without delay, making it an attractive option for both first-time buyers and those looking to downsize.