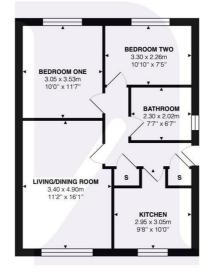

Taf Close, Barry, CF62 7QU

 $\label{eq:total Area: 55.2 m^2 ... 594 ft^2}$  All measurements are approximate and for display purposes only

BARRY & THE VALE'S HOME FOR