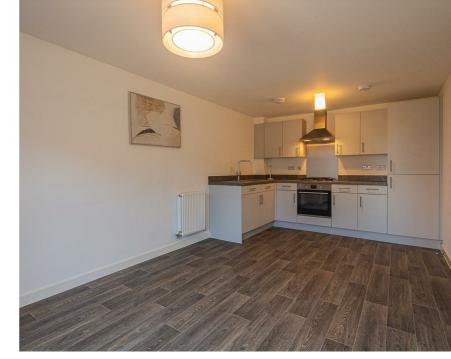

## NEPTUNE ROAD

, C F 62 5B R

 $P \subset M$ 

£925 P C M -

2 Bed

A first floor unfurnished two bedroom apartment situated on the Waterfront development in Barry. The property briefly comprises: entrance hallway with store cupboard, open plan living area/fitted kitchen with oven and hob, integrated washer/dryer and fridge/freezer, en suite shower room to the master bedroom and a family bathroom. The property benefits from gas central heating, double glazing and one allocated car par space. The property is within walking distance to the train station, Barry town centre and local leisure facilities. No smokers. Council Tax Band C. EPC rating B. Deposit required £1025.00. Interested parties must have a combined yearly income of £27,750 to apply.