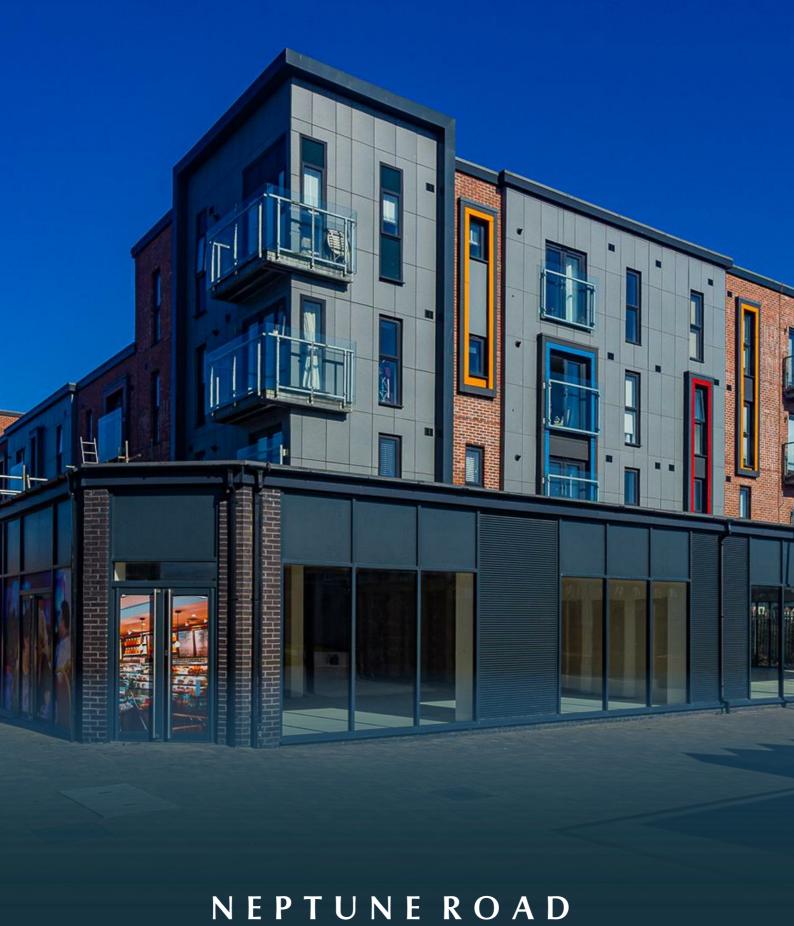

## NEPTUNE ROAD

, C F 62 5B R

 $P \subset M$ 

£925 P C M -

2 Bed

A first floor unfurnished two bedroom apartment situated on the Waterfront development in Barry. The property briefly comprises: entrance hallway with store cupboard, open plan living area/fitted kitchen with oven and hob, integrated washer/dryer and fridge/freezer, en suite shower room to the master bedroom and a family bathroom. The property benefits from gas central heating, double glazing and one allocated car par space. The property is within walking distance to the train station, Barry town centre and local leisure facilities. No smokers. Council Tax Band C. EPC rating B. Deposit required £1025.00. Interested parties must have a combined yearly income of £27,750 to apply.

## Neptune Road, Barry

BARRY & THE VALE'S HOME FOR