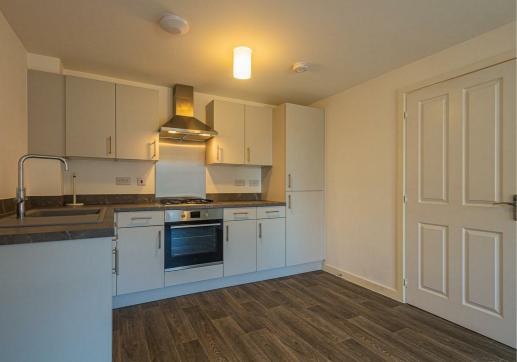

## NEPTUNE ROAD

, C F 62 5B R

 $P \subset M$ 

£925 P C M -

2 Bed

A first floor unfurnished two bedroom apartment situated on the Waterfront development in Barry. The property briefly comprises: entrance hallway with store cupboard, open plan living area/fitted kitchen with oven and hob, integrated washer/dryer and fridge/freezer, en suite shower room to the master bedroom and a family bathroom. The property benefits from gas central heating, double glazing and one allocated car par space. The property is within walking distance to the train station, Barry town centre and local leisure facilities. No smokers. Council Tax Band C. EPC rating B. Deposit required £1025.00. Interested parties must have a combined yearly income of £27,750 to apply.