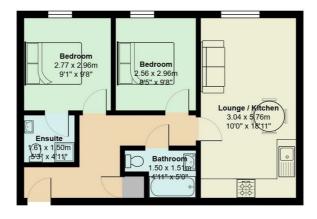

## NEPTUNE ROAD

, C F 62 5B R

 $P \subset M$ 

£925 P C M -

2 Bed

A first floor unfurnished two bedroom apartment situated on the Waterfront development in Barry. The property briefly comprises: entrance hallway with store cupboard, open plan living area/fitted kitchen with oven and hob, integrated washer/dryer and fridge/freezer, en suite shower room to the master bedroom and a family bathroom. The property benefits from gas central heating, double glazing and one allocated car par space. The property is within walking distance to the train station, Barry town centre and local leisure facilities. No smokers. Council Tax Band C. EPC rating B. Deposit required £1025.00. Interested parties must have a combined yearly income of £27,750 to apply.