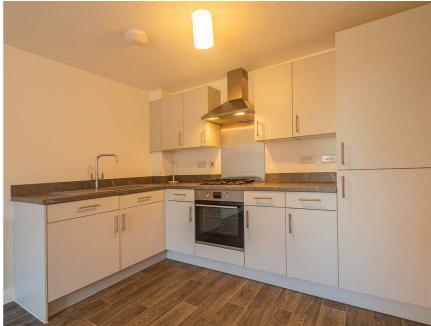

## NEPTUNE ROAD

, C F 62 5B R

 $P \subset M$ 

£925 P C M -

2 Bed

A first floor unfurnished two bedroom apartment situated on the Waterfront development in Barry. The property briefly comprises: entrance hallway with store cupboard, open plan living area/fitted kitchen with oven and hob, integrated washer/dryer and fridge/freezer, en suite shower room to the master bedroom and a family bathroom. The property benefits from gas central heating, double glazing and one allocated car par space. The property is within walking distance to the train station, Barry town centre and local leisure facilities. No smokers. Council Tax Band C. EPC rating B. Deposit required £1025.00. Interested parties must have a combined yearly income of £27,750 to apply.