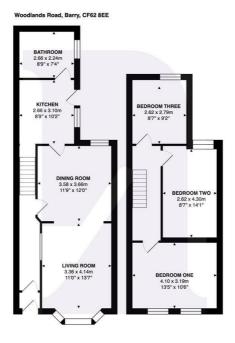

|   | Current | Potent |
|--------------------------|----------------------|---|---------|--------|
| Very energy efficient -  | lower running costs  | , |         |        |
| (92 plus) <b>A</b>       |                      |   |         |        |
| (81-91) B                |                      |   |         | 88     |
| (69-80)                  | C                    |   | 66      |        |
| (55-68)                  | D                    |   |         |        |
| (39-54)                  | E                    |   |         |        |
| (21-38)                  | F                    | 3 |         |        |
| (1-20)                   |                      | G |         |        |
| Not energy efficient - I | higher running costs |   |         |        |









Total Area: 91.8 m² ... 988 ft²

BARRY & THE VALE'S HOME FOR

## STYLISH SALES & LETTINGS