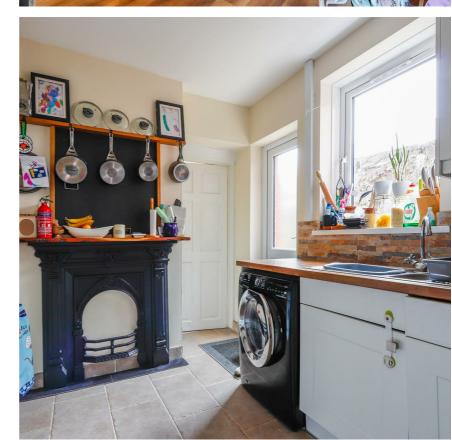

The well-appointed reception rooms offer a welcoming atmosphere, perfect for entertaining guests or enjoying quiet evenings at home. The kitchen is equipped with an integrated dishwasher, adding a touch of modern convenience to your daily routine. The property is in good condition throughout, with a new roof providing peace of mind for years to come.