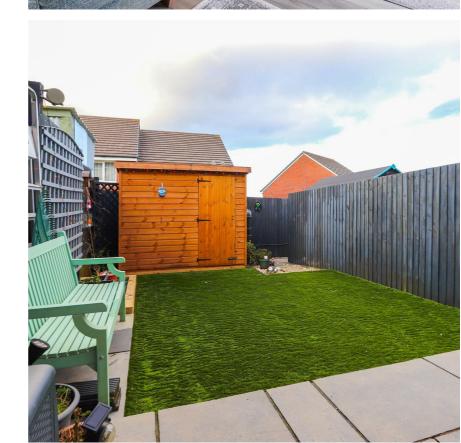

Outside, the landscaped garden is a delightful retreat, offering a serene space to unwind. With rear access, it provides practicality for outdoor activities. Additionally, off-road parking is available, ensuring convenience for residents and visitors alike.