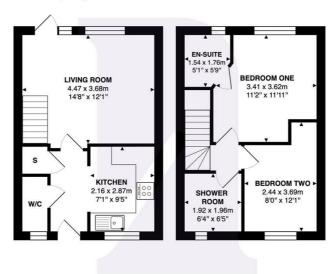

White Farm, Barry, CF62 9EW

Total Area: 59.6  $m^2 \hdots 641\ ft^2$  All measurements are approximate and for display purposes only

BARRY & THE VALE'S HOMEFOR