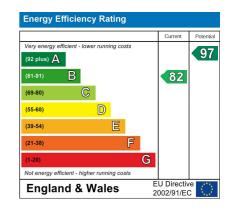

White Farm, Barry, CF62 9EW

Total Area: 59.6  $m^2 \hdots 641\ ft^2$  All measurements are approximate and for display purposes only

BARRY & THE VALE'S HOMEFOR