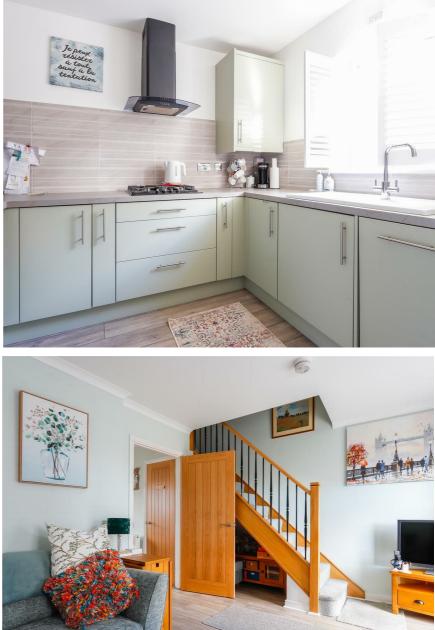

The newly fitted kitchen is a highlight of the home, featuring integrated appliances such as a dishwasher and oven, perfect for those who enjoy cooking and entertaining. The family bathroom is thoughtfully designed, complemented by an en-suite in the master bedroom, along with a convenient downstairs cloakroom, making it ideal for busy households.