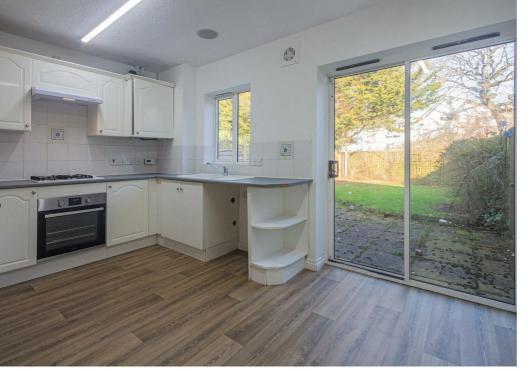

### £1,150 P C M -

A two bedroom unfurnished semi-detached house with driveway located in the sought after area of Cwm Talwg. The property briefly comprises: entrance hallway, living room with under stairs storage area, fitted kitchen/diner with oven and hob, master bedroom with ensuite shower room, rear second bedroom and a family bathroom with electric shower. The property is in excellent decorative order throughout and benefits from gas central heating, double glazing and an enclosed rear garden. Deposit required £1,250.00. Interested parties must have a combined yearly household income of £34,500 to apply. Council Tax Band C. EPC rating C. Pets considered. No smokers.