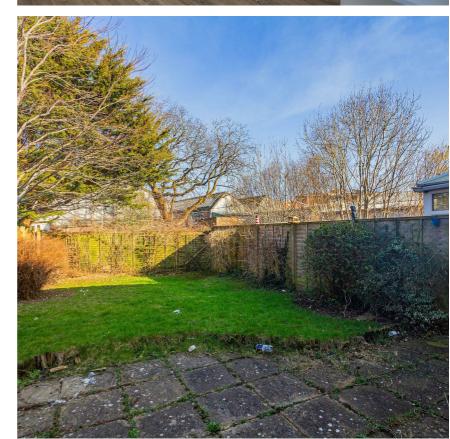

### £1,150 P C M -

A two bedroom unfurnished semi-detached house with driveway located in the sought after area of Cwm Talwg. The property briefly comprises: entrance hallway, living room with under stairs storage area, fitted kitchen/diner with oven and hob, master bedroom with ensuite shower room, rear second bedroom and a family bathroom with electric shower. The property is in excellent decorative order throughout and benefits from gas central heating, double glazing and an enclosed rear garden. Deposit required £1,250.00. Interested parties must have a combined yearly household income of £34,500 to apply. Council Tax Band C. EPC rating C. Pets considered. No smokers.