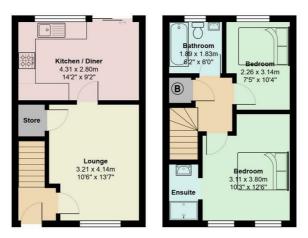

### Thistle Way, Barry

Total Area: 61.2  $m^2 \hdots 659 \mbox{ ft}^2$  All measurements are approximate and for display purposes only

BARRY & THE VALE'S HOMEFOR