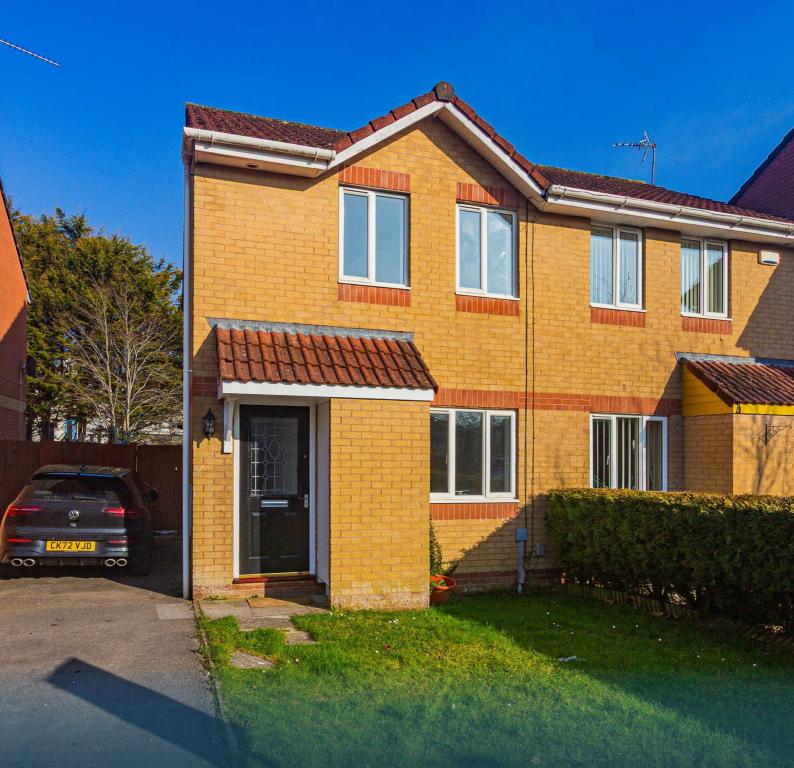

### £1,150 P C M -

A two bedroom unfurnished semi-detached house with driveway located in the sought after area of Cwm Talwg. The property briefly comprises: entrance hallway, living room with under stairs storage area, fitted kitchen/diner with oven and hob, master bedroom with ensuite shower room, rear second bedroom and a family bathroom with electric shower. The property is in excellent decorative order throughout and benefits from gas central heating, double glazing and an enclosed rear garden. Deposit required £1,250.00. Interested parties must have a combined yearly household income of £34,500 to apply. Council Tax Band C. EPC rating C. Pets considered. No smokers.