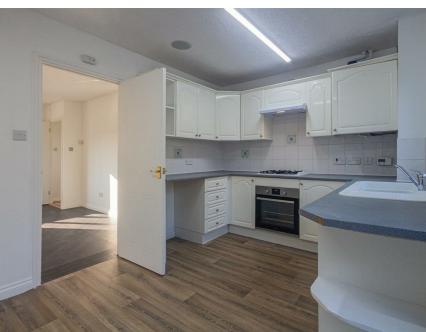

### £1,150 P C M -

A two bedroom unfurnished semi-detached house with driveway located in the sought after area of Cwm Talwg. The property briefly comprises: entrance hallway, living room with under stairs storage area, fitted kitchen/diner with oven and hob, master bedroom with ensuite shower room, rear second bedroom and a family bathroom with electric shower. The property is in excellent decorative order throughout and benefits from gas central heating, double glazing and an enclosed rear garden. Deposit required £1,250.00. Interested parties must have a combined yearly household income of £34,500 to apply. Council Tax Band C. EPC rating C. Pets considered. No smokers.