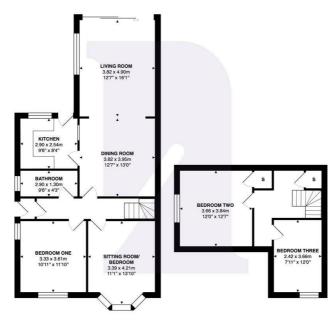

- · Rare to the Market
- · In Need of Modernising
- · Potential to Extend \*STPP\*
- · Sunny Rear Garden
- Open Living/Dining room with Doors Opening to the Rear Garden

Wessex Place, Barry, CF62 6SP

Total Area: 113.6 m² ... 1223 ft²
All measurements are approximate and for display purposes only