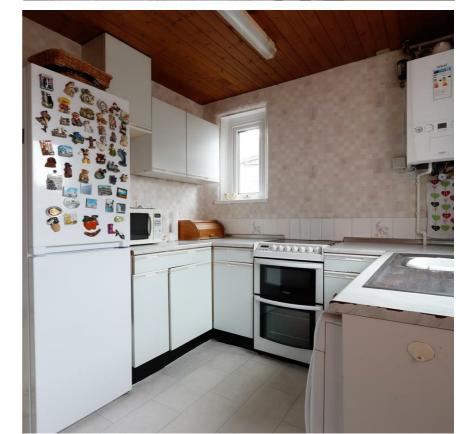

- · Rare to the Market
- · In Need of Modernising
- · Potential to Extend \*STPP\*
- · Sunny Rear Garden
- Open Living/Dining room with Doors Opening to the Rear Garden

Wessex Place, Barry, CF62 6SP

Total Area: 113.6 m² ... 1223 ft²
All measurements are approximate and for display purposes only