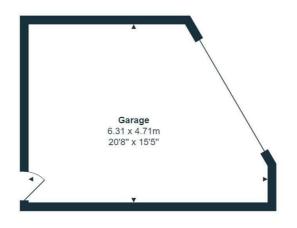

## Garage, rear of 23 Kingsland Crescent

 $\label{eq:total} Total \ Area: 25.6\ m^2\ ...\ 276\ ft^2$  All measurements are approximate and for display purposes only

BARRY & THE VALE'S HOMEFOR