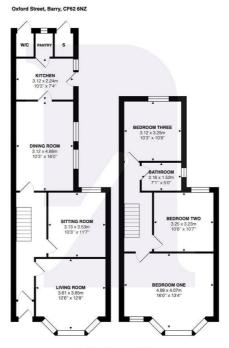

## OXFORD STREET

BARRY, CF626NZ

£275,000 -

FREEHOLD

3 Bed

Positioned in the desirable west-end of Barry, this sizeable traditional terraced house offers a wonderful opportunity for those seeking a charming family home. Spanning an impressive 1,209 square feet, the property boasts three spacious double bedrooms, making it ideal for families or those in need of extra space.

Upon entering, you will find three well-proportioned reception rooms that provide ample space for relaxation and entertaining. The layout is both practical and inviting, allowing for a comfortable living experience. While the property is in need of some modernisation, it presents a fantastic canvas for buyers to infuse their personal style and create their dream home.

Total Area: 112.4 m² ... 1209 ft²
All measurements are approximate and for display purposes o

BARRY & THE VALE'S HOME FOR