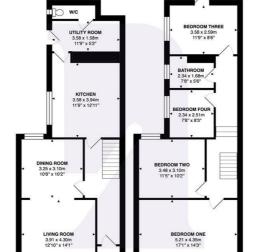

## PARK AVENUE

BARRY, CF627RL

£355,000 -

LEASEHOLD

4 Bed

1 Bath

Ideally positioned on the charming Park Avenue in Barry, this delightful terraced house offers an exceptional opportunity for those seeking a coastal lifestyle. With four spacious bedrooms, this property is perfect for families or those looking for extra space. The upstairs bathroom adds convenience, ensuring that the home meets the needs of modern living.

As you step inside, you will be greeted by original features that exude character and charm, providing a warm and inviting atmosphere throughout. The two reception rooms offer versatile spaces that can be tailored to your lifestyle, whether for entertaining guests or enjoying quiet family evenings.