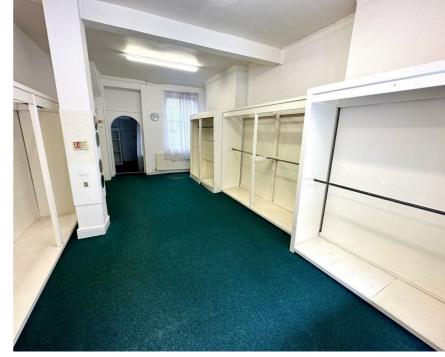

#### **SHOP FLOOR**

Large shop floor with glass front. Previously used as a clothing shop; Clothing rails and shelving installed and to remain. Shop comprising of two large rooms, with lighting, central heating and fitted carpet.

Room one - 25'11" x 13'1" Room two - 13'3" x 9'6"

Door leading to;