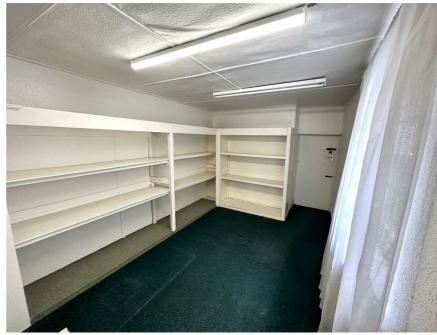

#### **FLAT/STORE ROOM**

Staircase rising to the flat/storeroom. Comprising of three rooms and  $\mbox{\ensuremath{w/c}}.$ 

Room one/Living room - 16'9" x 14'9"

Two UPVC double glazed windows to the front elevation. Radiator.

Room two/Bedroom - 12'2" x 9'7" Window to the rear elevation. Radiator.

Room three/Kitchen -  $13'10'' \times 10'3''$  Window to the side elevation. Base units. Stainless steel sink and drainer with tap over. Radiator.