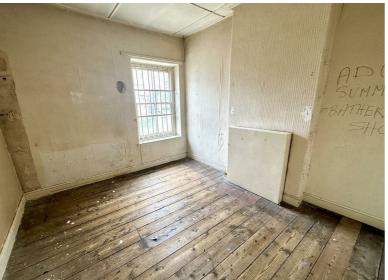

Room two/Bedroom - 12'2" x 9'7" Window to the rear elevation. Radiator.

Room three/Kitchen -  $13'10'' \times 10'3''$  Window to the side elevation. Base units. Stainless steel sink and drainer with tap over. Radiator.

W/C - 6'7" x 3'0"

Window to the side elevation. W/C. Wash hand basin.

BARRY & THE VALE'S HOME FOR