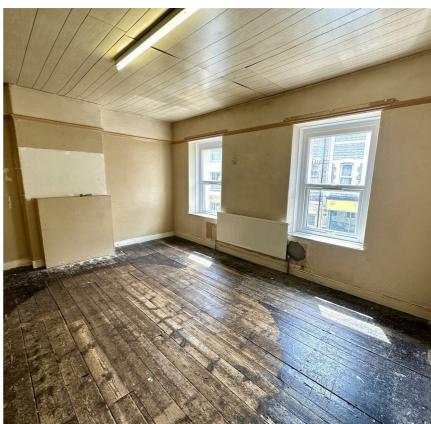

#### **FLAT/STORE ROOM**

Staircase rising to the flat/storeroom. Comprising of three rooms and  $\mbox{\ensuremath{w/c}}.$ 

Room one/Living room - 16'9" x 14'9"

Two UPVC double glazed windows to the front elevation. Radiator.