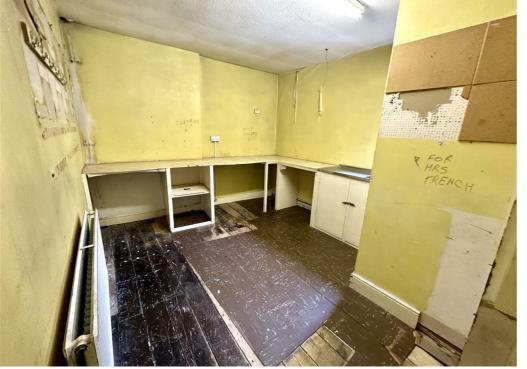

Room two/Bedroom - 12'2" x 9'7" Window to the rear elevation. Radiator.

Room three/Kitchen -  $13'10'' \times 10'3''$  Window to the side elevation. Base units. Stainless steel sink and drainer with tap over. Radiator.