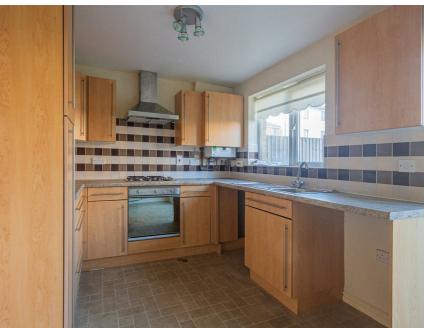

## £1,350 P C M -

A three storey mid link unfurnished three bedroom family home with garage and driveway, entrance hall, downstairs w.c., fitted kitchen/diner with oven and hob, living room, family bathroom, gas central heating, double glazing and enclosed rear garden. A three storey mid link unfurnished town house with garage and driveway. The property comprises: entrance hallway, downstairs w.c., fitted kitchen/diner with oven and hob, living room to the first floor, family bathroom to the first floor, bedroom to the first floor, stairs to second floor, bedroom with en suite shower room and third bedroom. The property is in good decorative order throughout and benefits from gas central heating, double glazing and patio doors leading out onto the enclosed rear garden. No pets. No smokers. Deposit Required £1,500. Interested parties must have a combined yearly income of £42,000 to apply. Council Tax Band E.