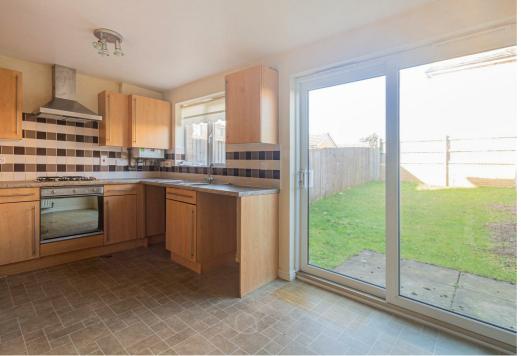

## £1,350 P C M -

A three storey mid link unfurnished three bedroom family home with garage and driveway, entrance hall, downstairs w.c., fitted kitchen/diner with oven and hob, living room, family bathroom, gas central heating, double glazing and enclosed rear garden. A three storey mid link unfurnished town house with garage and driveway. The property comprises: entrance hallway, downstairs w.c., fitted kitchen/diner with oven and hob, living room to the first floor, family bathroom to the first floor, bedroom to the first floor, stairs to second floor, bedroom with en suite shower room and third bedroom. The property is in good decorative order throughout and benefits from gas central heating, double glazing and patio doors leading out onto the enclosed rear garden. No pets. No smokers. Deposit Required £1,500. Interested parties must have a combined yearly income of £42,000 to apply. Council Tax Band E.