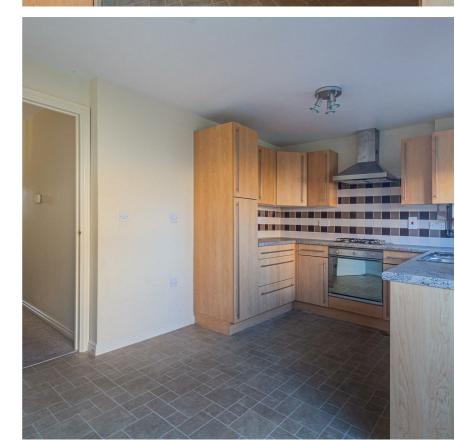

## £1,350 P C M -

A three storey mid link unfurnished three bedroom family home with garage and driveway, entrance hall, downstairs w.c., fitted kitchen/diner with oven and hob, living room, family bathroom, gas central heating, double glazing and enclosed rear garden. A three storey mid link unfurnished town house with garage and driveway. The property comprises: entrance hallway, downstairs w.c., fitted kitchen/diner with oven and hob, living room to the first floor, family bathroom to the first floor, bedroom to the first floor, stairs to second floor, bedroom with en suite shower room and third bedroom. The property is in good decorative order throughout and benefits from gas central heating, double glazing and patio doors leading out onto the enclosed rear garden. No pets. No smokers. Deposit Required £1,500. Interested parties must have a combined yearly income of £42,000 to apply. Council Tax Band E.