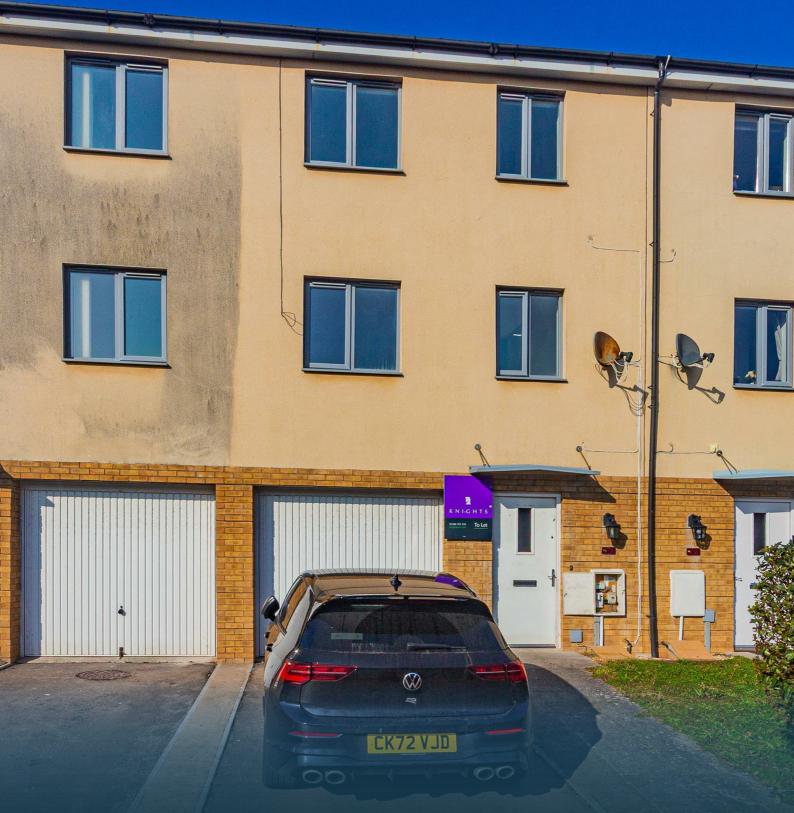

# HEOLY PORTHLADD

BARRY

### HEOLY PORTHLADD

, C F 63 4A P

РСМ

## £1,350 P C M -

A three storey mid link unfurnished three bedroom family home with garage and driveway, entrance hall, downstairs w.c., fitted kitchen/diner with oven and hob, living room, family bathroom, gas central heating, double glazing and enclosed rear garden. A three storey mid link unfurnished town house with garage and driveway. The property comprises: entrance hallway, downstairs w.c., fitted kitchen/diner with oven and hob, living room to the first floor, family bathroom to the first floor, bedroom to the first floor, stairs to second floor, bedroom with en suite shower room and third bedroom. The property is in good decorative order throughout and benefits from gas central heating, double glazing and patio doors leading out onto the enclosed rear garden. No pets. No smokers. Deposit Required £1,500. Interested parties must have a combined yearly income of £42,000 to apply. Council Tax Band E.