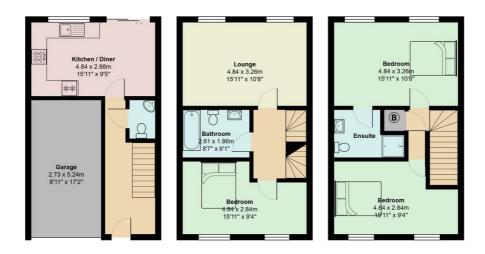

### Heol Y Porthladd, Barry Waterfront

 $\label{eq:total} \begin{array}{l} Total \ Area: \ 120.3 \ m^2 \ \dots \ 1295 \ ft^2 \\ \mbox{All measurements are approximate and for display purposes only} \end{array}$ 