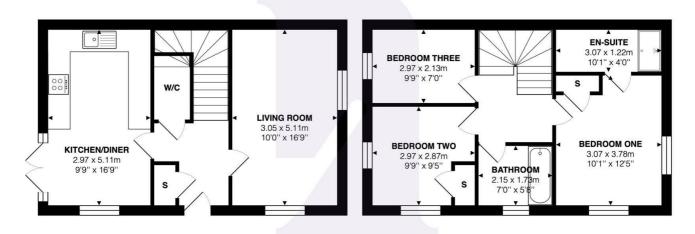

Heol Ty Draw, Barry, CF62 5DU

 $\label{eq:total} \begin{array}{c} Total \ Area: \ 85.9 \ m^2 \ \dots \ 925 \ ft^2 \\ \\ \mbox{All measurements are approximate and for display purposes only} \end{array}$ 