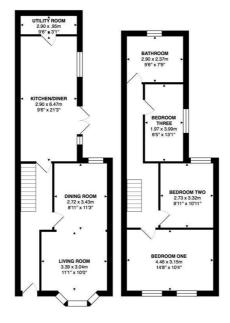

**HALLWAY** 2'06" 5'04"

LIVING ROOM 11'01" x 10'0

**DINING ROOM** 8'11" x 11'03"

**OPEN KITCHEN/DINER** 9'06" x 21'03"

KITCHEN STORAGE/utility room 9'06" x 3'

**BEDROOM ONE** 13'09" x 10'01"

**BEDROOM TWO** 10'10" x 8'11"

**BEDROOM THREE** 6'06" x 13'01" (14'04")

**BATHROOM** 7'01" x 9'08"

Station Street, Barry, CF63 4LY

Total Area: 100.8 m² ... 1085 ft²

All measurements are approximate and for display purposes on

BARRY & THE VALE'S HOME FOR