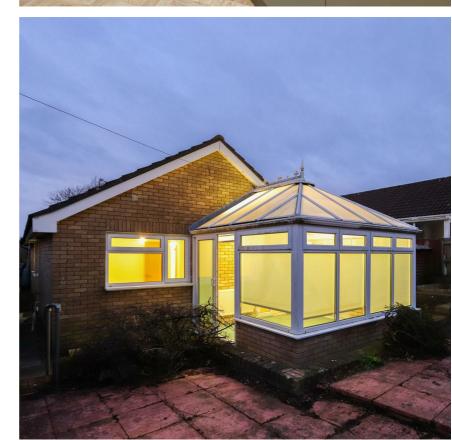

## LAKIN DRIVE

, C F 62 8A J

£340,000 -

FREEHOLD

3 Bed

1 Bath

Nestled in the sought-after area of Lakin Drive, Barry, this freshly renovated three-bedroom detached bungalow offers a perfect blend of modern living and convenience. As you step inside, you will be greeted by a spacious reception room that provides a warm and inviting atmosphere, ideal for both relaxation and entertaining.

The heart of the home is undoubtedly the modern kitchen, which boasts integrated appliances, making meal preparation a delight. The conservatory is a wonderful addition, equipped with power and heating, allowing you to enjoy the natural light and garden views all year round.