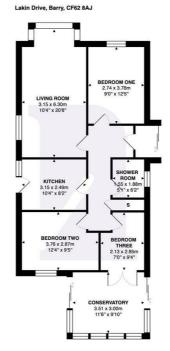

## LAKIN DRIVE

, C F 62 8A J

£340,000 -

FREEHOLD

3 Bed

1 Bath

Nestled in the sought-after area of Lakin Drive, Barry, this freshly renovated three-bedroom detached bungalow offers a perfect blend of modern living and convenience. As you step inside, you will be greeted by a spacious reception room that provides a warm and inviting atmosphere, ideal for both relaxation and entertaining.

The heart of the home is undoubtedly the modern kitchen, which boasts integrated appliances, making meal preparation a delight. The conservatory is a wonderful addition, equipped with power and heating, allowing you to enjoy the natural light and garden views all year round.

This bungalow features three well-proportioned bedrooms, providing ample space for family or guests.

Outside, the property benefits from a garage and off-road parking for multiple vehicles. The surrounding area is rich in amenities, with shops, schools, doctors, and public transport all within easy reach.