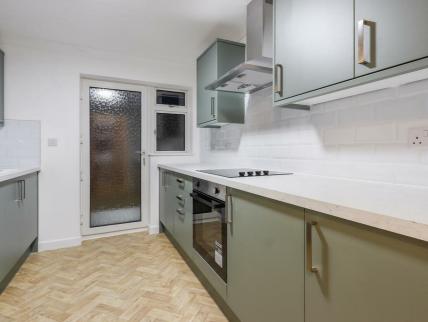

The heart of the home is undoubtedly the modern kitchen, which boasts integrated appliances, making meal preparation a delight. The conservatory is a wonderful addition, equipped with power and heating, allowing you to enjoy the natural light and garden views all year round.