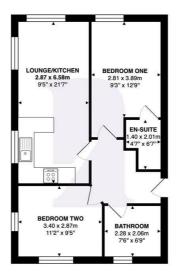

Neptune Road, Barry, CF62 5BR

 $\label{eq:Total Area: 55.3 m^2 ... 596 ft^2}$  All measurements are approximate and for display purposes only

BARRY & THE VALE'S HOME FOR