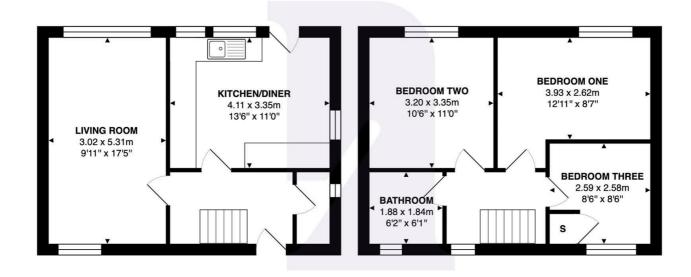

## College Place, Barry, CF62 7BX

Total Area: 76.8 m<sup>2</sup> ... 827 ft<sup>2</sup>

BARRY & THE VALE'S HOME FOR