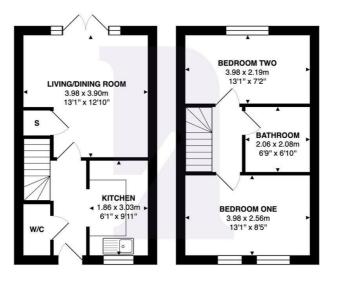

Ffordd Darwin, Barry, CF63 4RS Total Area: 56.0 m<sup>2</sup> ... 603 ft<sup>2</sup> All measurements are approximate and for display purposes only BARRY & THE VALE'S HOMEFOR