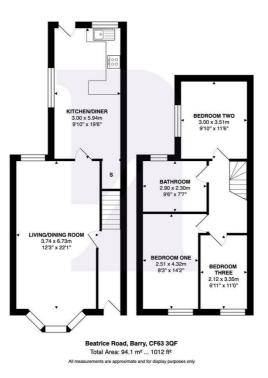

HALLWAY 3'3"

OPEN PLAN LIVING/DINING ROOM 22'01" (24'07") x 11'11"

OPEN PLAN KITCHEN/DINER 19'06" x 9'10"

FIRST FLOOR LANDING

BEDROOM ONE 14'02" x 8'03" (9'06")

BEDROOM TWO 11'06" x 8'11"

BEDROOM THREE 11'0" x 6'08"

BATHROOM 9'03" x 7'06"