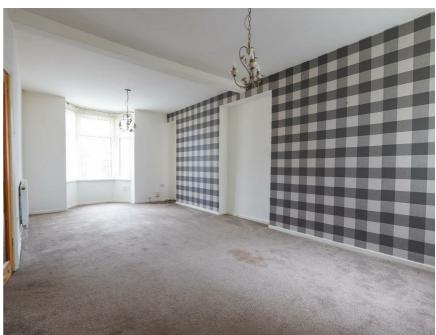

HALLWAY 3'3"

OPEN PLAN LIVING/DINING ROOM 22'01" (24'07") x 11'11"

OPEN PLAN KITCHEN/DINER 19'06" x 9'10"

FIRST FLOOR LANDING

BEDROOM ONE 14'02" x 8'03" (9'06")

BEDROOM TWO 11'06" x 8'11"

BEDROOM THREE 11'0" x 6'08"