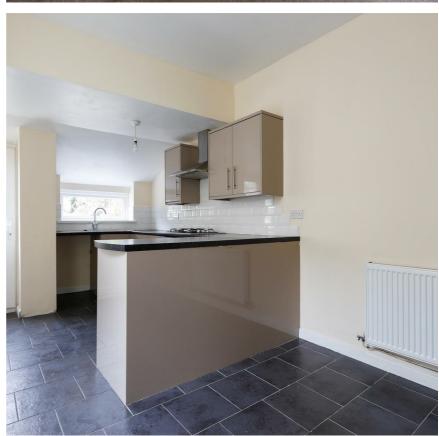

HALLWAY 3'3"

OPEN PLAN LIVING/DINING ROOM 22'01" (24'07") x 11'11"

OPEN PLAN KITCHEN/DINER 19'06" x 9'10"

FIRST FLOOR LANDING

BEDROOM ONE 14'02" x 8'03" (9'06")

BEDROOM TWO 11'06" x 8'11"

BEDROOM THREE 11'0" x 6'08"