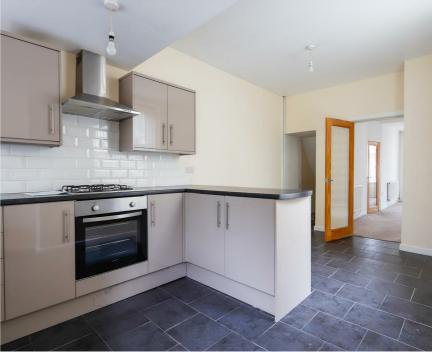

HALLWAY 3'3"

OPEN PLAN LIVING/DINING ROOM 22'01" (24'07") x 11'11"

OPEN PLAN KITCHEN/DINER 19'06" x 9'10"

FIRST FLOOR LANDING

BEDROOM ONE 14'02" x 8'03" (9'06")

BEDROOM TWO 11'06" x 8'11"

BEDROOM THREE 11'0" x 6'08"