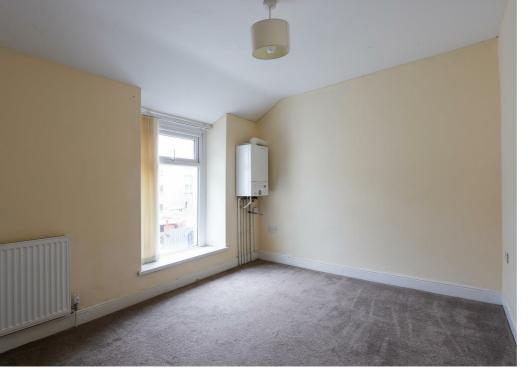

HALLWAY 3'3"

OPEN PLAN LIVING/DINING ROOM 22'01" (24'07") x 11'11"

OPEN PLAN KITCHEN/DINER 19'06" x 9'10"

FIRST FLOOR LANDING

BEDROOM ONE 14'02" x 8'03" (9'06")

BEDROOM TWO 11'06" x 8'11"

BEDROOM THREE 11'0" x 6'08"