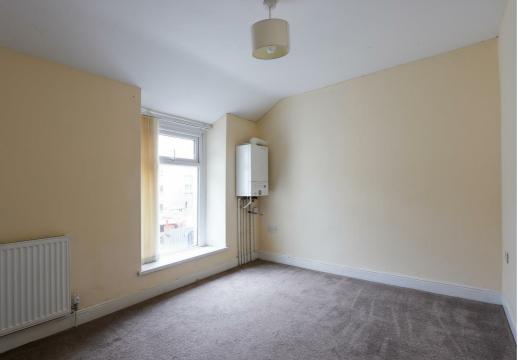

HALLWAY 3'3"

OPEN PLAN LIVING/DINING ROOM 22'01" (24'07") x 11'11"

OPEN PLAN KITCHEN/DINER 19'06" x 9'10"

FIRST FLOOR LANDING

BEDROOM ONE 14'02" x 8'03" (9'06")

BEDROOM TWO 11'06" x 8'11"

BEDROOM THREE 11'0" x 6'08"