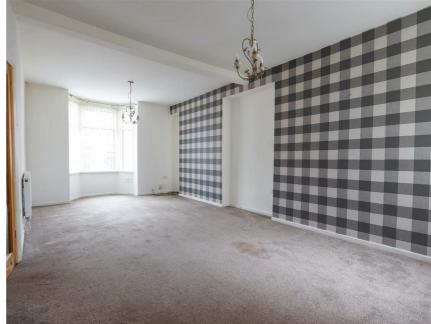

HALLWAY 3'3"

OPEN PLAN LIVING/DINING ROOM 22'01" (24'07") x 11'11"

OPEN PLAN KITCHEN/DINER 19'06" x 9'10"

FIRST FLOOR LANDING

BEDROOM ONE 14'02" x 8'03" (9'06")

BEDROOM TWO 11'06" x 8'11"

BEDROOM THREE 11'0" x 6'08"