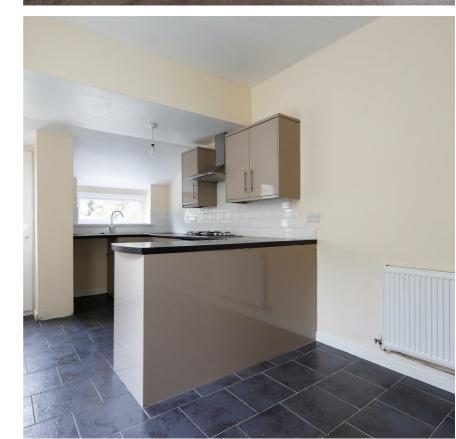

HALLWAY 3'3"

OPEN PLAN LIVING/DINING ROOM 22'01" (24'07") x 11'11"

OPEN PLAN KITCHEN/DINER 19'06" x 9'10"

FIRST FLOOR LANDING

BEDROOM ONE 14'02" x 8'03" (9'06")

BEDROOM TWO 11'06" x 8'11"

BEDROOM THREE 11'0" x 6'08"