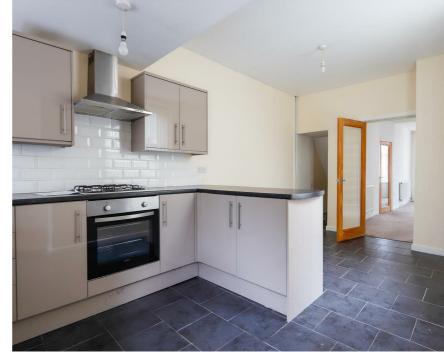

HALLWAY 3'3"

OPEN PLAN LIVING/DINING ROOM 22'01" (24'07") x 11'11"

OPEN PLAN KITCHEN/DINER 19'06" x 9'10"

FIRST FLOOR LANDING

BEDROOM ONE 14'02" x 8'03" (9'06")

BEDROOM TWO 11'06" x 8'11"

BEDROOM THREE 11'0" x 6'08"