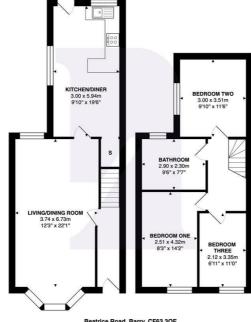

HALLWAY 3'3"

OPEN PLAN LIVING/DINING ROOM 22'01" (24'07") x 11'11"

OPEN PLAN KITCHEN/DINER 19'06" x 9'10"

FIRST FLOOR LANDING

BEDROOM ONE 14'02" x 8'03" (9'06")

BEDROOM TWO 11'06" x 8'11"

BEDROOM THREE 11'0" x 6'08"

BATHROOM 9'03" x 7'06"

Beatrice Road, Barry, CF63 3QF Total Area: 94.1 m² ... 1012 ft² All measurements are approximate and for display purposes only

BARRY & THE VALE'S HOME FOR