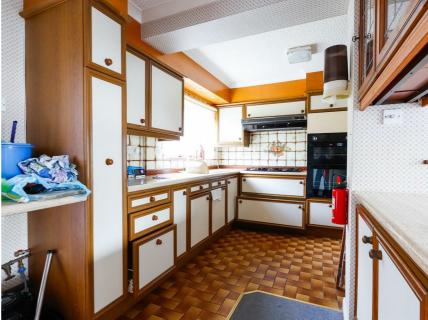

**ENTRANCE HALLWAY** 9'06" x 7'01"

LIVING ROOM 19'01" x 11'01"

**KITCHEN** 9'08" x 7'01"

**DINING ROOM** 17'05" x 7'07"

FIRST FLOOR LANDING

**BEDROOM ONE** 18'08" x 9'05" (6'10" x 5'08" x 4'06")

**BEDROOM TWO** 11'01" x 9'04"