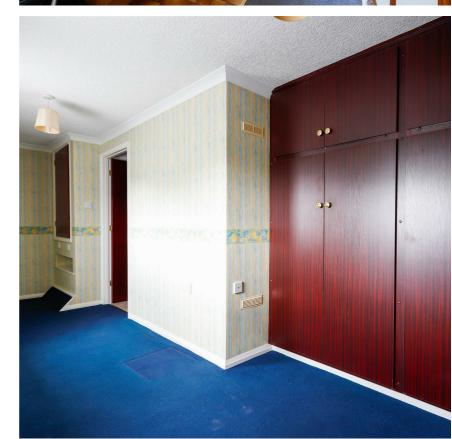

**ENTRANCE HALLWAY** 9'06" x 7'01"

LIVING ROOM 19'01" x 11'01"

**KITCHEN** 9'08" x 7'01"

**DINING ROOM** 17'05" x 7'07"

FIRST FLOOR LANDING

**BEDROOM ONE** 18'08" x 9'05" (6'10" x 5'08" x 4'06")

**BEDROOM TWO** 11'01" x 9'04"