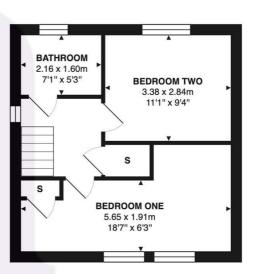

**ENTRANCE HALLWAY** 9'06" x 7'01"

LIVING ROOM 19'01" x 11'01"

**KITCHEN** 9'08" x 7'01"

**DINING ROOM** 17'05" x 7'07"

FIRST FLOOR LANDING

**BEDROOM ONE** 18'08" x 9'05" (6'10" x 5'08" x 4'06")

**BEDROOM TWO** 11'01" x 9'04"

**BATHROOM** 7'02" x 5'03"

**LOFT ROOM** 18'04" x 9'01" (14'10")

Plymouth Road, Barry, CF62 5TZ

Total Area: 78.6 m² ... 846 ft²

All measurements are approximate and for display purposes only

BARRY & THE VALE'S HOME FOR