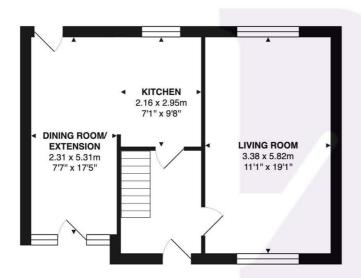

**ENTRANCE HALLWAY** 9'06" x 7'01"

LIVING ROOM 19'01" x 11'01"

**KITCHEN** 9'08" x 7'01"

**DINING ROOM** 17'05" x 7'07"

FIRST FLOOR LANDING

**BEDROOM ONE** 18'08" x 9'05" (6'10" x 5'08" x 4'06")

**BEDROOM TWO** 11'01" x 9'04"