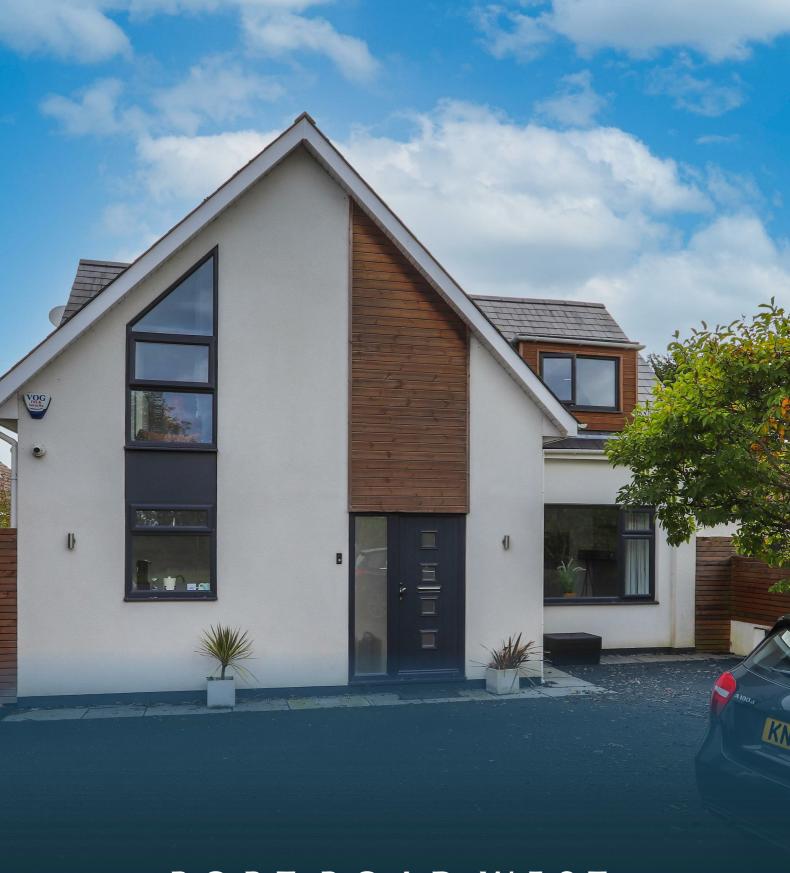

### PORT ROAD WEST

BARRY, CF623AZ

£585,000 -FREEHOLD

Welcome to this stunning detached house located on Port Road West in Barry. This property boasts a spacious open plan living area with bi-folding doors that seamlessly connect the indoors with the large garden.

With 3/4 double bedrooms and 2 bathrooms, there is ample space for a growing family or those who love to entertain guests. The grand master bedroom is a true highlight, featuring floor to ceiling windows that flood the room with natural light, creating a serene and airy atmosphere.

The beautifully modern design of this house is complemented by underfloor heating on the ground floor, ensuring your comfort during the colder months. Additionally, the property offers off-road parking for multiple vehicles, a rare find in this desirable location.