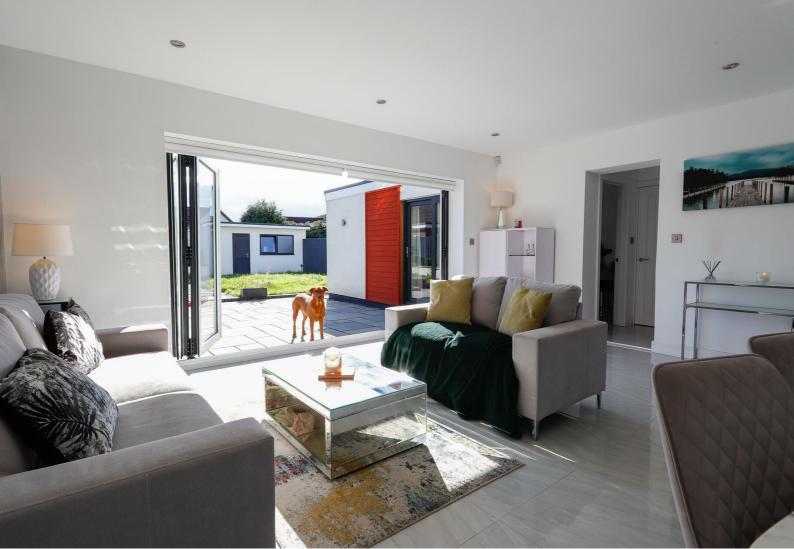

### PORT ROAD WEST

BARRY, CF623AZ

£585,000 -FREEHOLD

Welcome to this stunning detached house located on Port Road West in Barry. This property boasts a spacious open plan living area with bi-folding doors that seamlessly connect the indoors with the large garden.

**DINING ROOM** 

**SUN ROOM** 

STORAGE 1.52m x 0.84m (5'0" x 2'9")

RECEPTION ROOM/BEDROOM FOUR 6.25m x 2.92m (20'6" x 9'7")

SHOWER ROOM 2.67m x 1.19m (8'9" x 3'11")

UTILITY ROOM 3.05m x 1.85m (10'0" x 6'1")