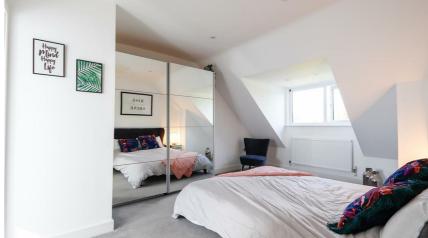

FIRST FLOOR LANDING

BEDROOM ONE 5.87m x 4.72m (19'3" x 15'6")

BEDROOM TWO 4.65m x 3.58m (15'3" x 11'9")

EN-SUITE 2.67m x 2.39m (8'9" x 7'10")

BEDROOM THREE 4.72m x 4.17m (15'6" x 13'8")

BATHROOM 3.20m x 2.36m (10'6" x 7'9")