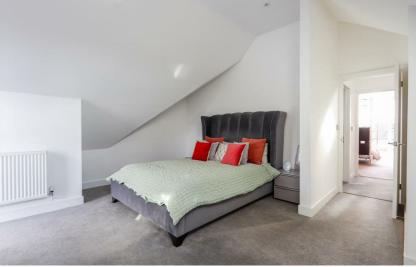

FIRST FLOOR LANDING

BEDROOM ONE 5.87m x 4.72m (19'3" x 15'6")

BEDROOM TWO 4.65m x 3.58m (15'3" x 11'9")

EN-SUITE 2.67m x 2.39m (8'9" x 7'10")

BEDROOM THREE 4.72m x 4.17m (15'6" x 13'8")

BATHROOM 3.20m x 2.36m (10'6" x 7'9")