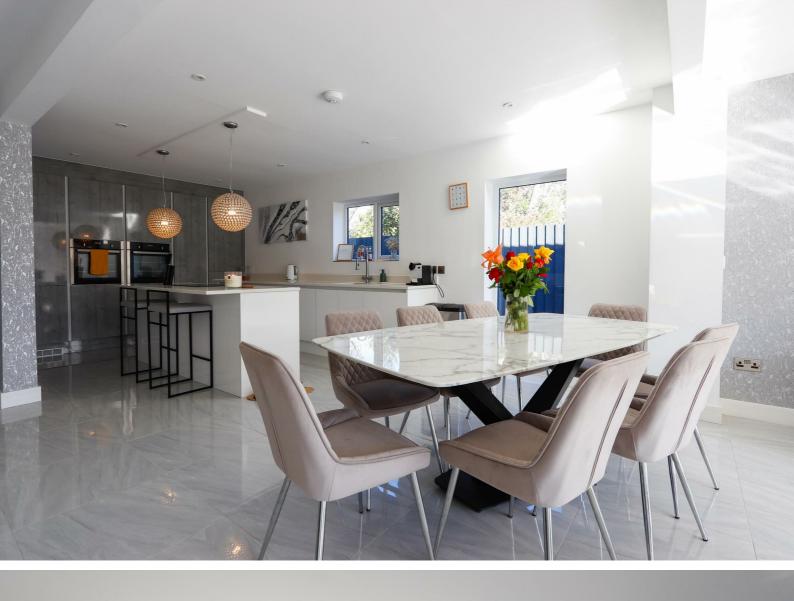

**DINING ROOM** 

**SUN ROOM** 

STORAGE 1.52m x 0.84m (5'0" x 2'9")

RECEPTION ROOM/BEDROOM FOUR 6.25m x 2.92m (20'6" x 9'7")

SHOWER ROOM 2.67m x 1.19m (8'9" x 3'11")

UTILITY ROOM 3.05m x 1.85m (10'0" x 6'1")