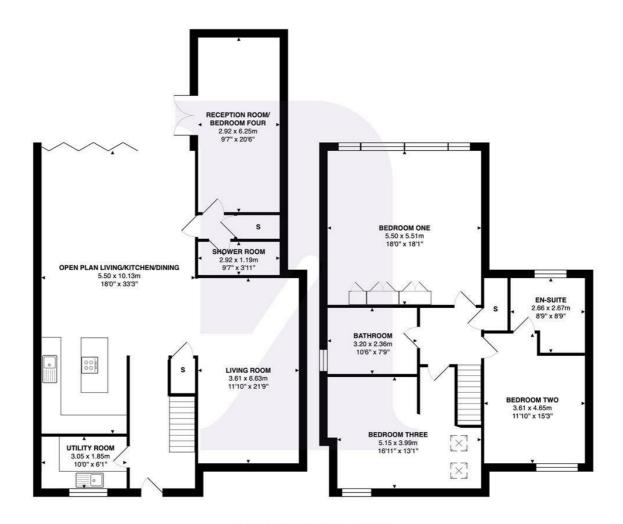

## KNIGHTS 7

84 High Street **Barry** Vale of Glamorgan CF62 7DX TEL: 01446 700222

EMAIL: sales@knights.uk.com

ENTRANCE HALLWAY 4.65m x 2.34m (15'03" x 7'8")

LIVING ROOM 6.63m x 3.61m (21'9" x 11'10")

KITCHEN 10.13m x 5.26m (33'3" x 17'3")

**DINING ROOM** 

**SUN ROOM** 

STORAGE 1.52m x 0.84m (5'0" x 2'9")

RECEPTION ROOM/BEDROOM FOUR 6.25m x 2.92m (20'6" x 9'7")

SHOWER ROOM 2.67m x 1.19m (8'9" x 3'11")

UTILITY ROOM 3.05m x 1.85m (10'0" x 6'1")

FIRST FLOOR LANDING

BEDROOM ONE 5.87m x 4.72m (19'3" x 15'6")

BEDROOM TWO 4.65m x 3.58m (15'3" x 11'9")

EN-SUITE 2.67m x 2.39m (8'9" x 7'10")

BEDROOM THREE 4.72m x 4.17m (15'6" x 13'8")

BATHROOM 3.20m x 2.36m (10'6" x 7'9")

#### Arcadia, Port Road West, Barry, CF62 3AZ

Total Area: 207.3 m² ... 2231 ft²

rements are approximate and for display purposes only