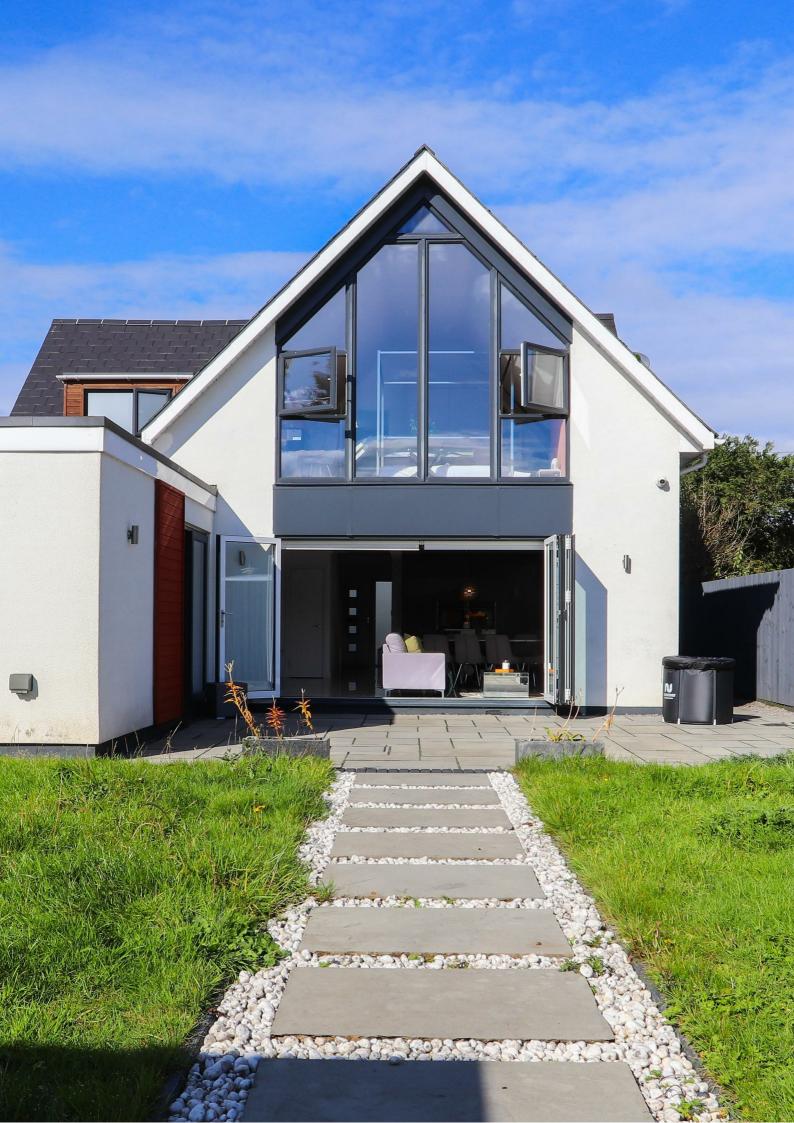

### PORT ROAD WEST

BARRY, CF623AZ

£585,000 -FREEHOLD

Welcome to this stunning detached house located on Port Road West in Barry. This property boasts a spacious open plan living area with bi-folding doors that seamlessly connect the indoors with the large garden.

Whether you're looking for a family home with plenty of space to grow, or a stylish property to entertain friends and family, this house on Port Road West has it all. Don't miss out on the opportunity to make this house your home.

**GARDEN** 