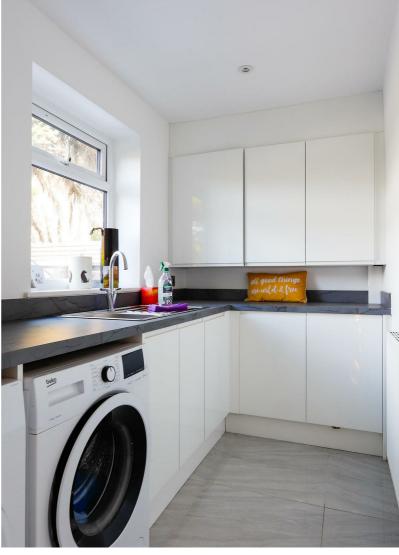

**DINING ROOM** 

**SUN ROOM** 

STORAGE 1.52m x 0.84m (5'0" x 2'9")

RECEPTION ROOM/BEDROOM FOUR 6.25m x 2.92m (20'6" x 9'7")

SHOWER ROOM 2.67m x 1.19m (8'9" x 3'11")

UTILITY ROOM 3.05m x 1.85m (10'0" x 6'1")