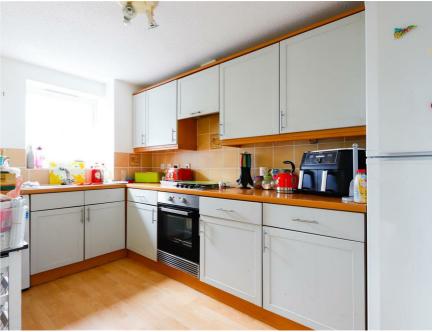

#### **KITCHEN**

# 11'11" x 7'02"

UPVC double glazed window to the side elevation. Range of wall and base units with work surfaces over. Tiling to splash back areas. Built in oven with four ring gas hob and extractor fan above. Wall mounted combination boiler (2 years old). Ample space and plumbing for white goods. Large pantry cupboard. Wood effect flooring.