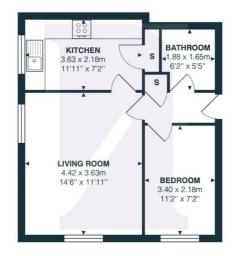

# LIVING ROOM

## 14'06" x 11'11'

UPVC double glazed windows to the front and side elevation. Two radiators. Wood effect flooring. Door into;

# 11'11" x 7'02"

UPVC double glazed window to the side elevation. Range of wall and base units with work surfaces over. Tiling to splash back areas. Built in oven with four ring gas hob and extractor fan above. Wall mounted combination boiler (2 years old). Ample space and plumbing for white goods. Large pantry cupboard. Wood effect flooring.

## 11'02" x 8'09"

UPVC double glazed window to the front elevation. Radiator. Wood effect flooring.

# 6'02" x 5'05"

Extractor fan. Low level W/C. Pedestal wash hand basin with mixer tap over. Walk in double shower cubicle. Tiling to splash back areas. Shaving points. Radiator. Vinyl flooring.

# Heol Broadland, Barry, CF62 5AE Total Area: 38.8 m<sup>2</sup> ... 417 ft<sup>2</sup>

All measurements are approximate and for display purposes only

BARRY & THE VALE'S HOMEFOR