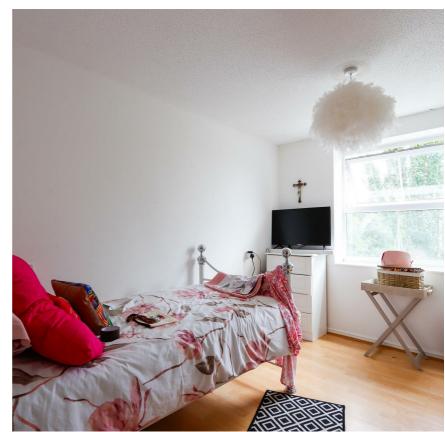

### BEDROOM

## 11'02" x 8'09"

UPVC double glazed window to the front elevation. Radiator. Wood effect flooring.