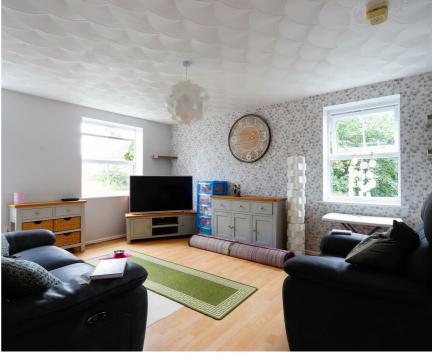

# LIVING ROOM

## 14'06" x 11'11'

UPVC double glazed windows to the front and side elevation. Two radiators. Wood effect flooring. Door into;