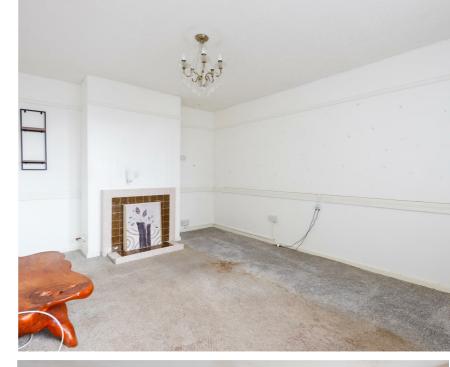

### LIVING ROOM

14'03" x 10'10"

 $\ensuremath{\mathsf{UPVC}}$  double glazed window to the front elevation. Radiator. Fitted carpet.