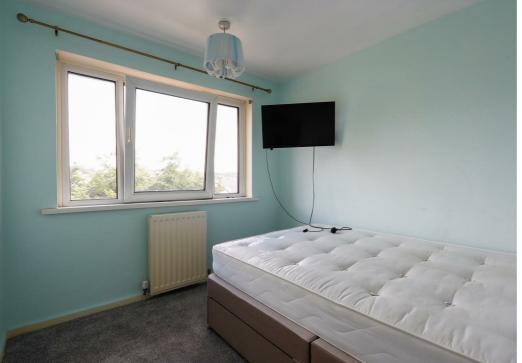

# BEDROOM ONE 14'11" x 9'07"

UPVC double glazed window to the front elevation with views of Jenner Park Stadium. Built in storage cupboard housing the wall mounted combination boiler. Radiator. Fitted carpet.

## BEDROOM TWO 9'0" x 8'04"

UPVC double glazed window to the rear elevation with stunning distant views. Radiator. Fitted carpet.