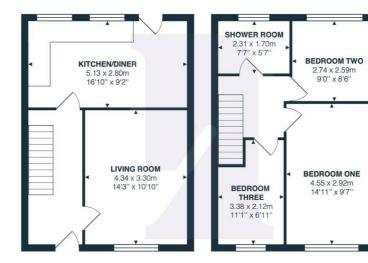

### HALLWAY

14'03" x 5'7"

Staircase rising to first floor landing with fitted carpet. Radiator. Doors off to all rooms.

### LIVING ROOM

14'03" x 10'10"

 $\ensuremath{\mathsf{UPVC}}$  double glazed window to the front elevation. Radiator. Fitted carpet.

#### KITCHEN/DINER 16'10" x 9'04"

Two UPVC double glazed windows to the rear elevation. Range of wall and base units with work surfaces over. Stainless steel sink and drainer with mixer tap over. Slot in cooker with five ring gab hob and extractor fan above. Ample space and plumbing for white goods. Tiling to splash back areas. Radiator. Tile effect flooring. UPVC door with obscure glass panel to the rear giving access to the rear garden.

### FIRST FLOOR LANDING

Access to loft space. Fitted carpet. Doors off to all rooms.

# BEDROOM ONE 14'11" x 9'07"

UPVC double glazed window to the front elevation with views of Jenner Park Stadium. Built in storage cupboard housing the wall mounted combination boiler. Radiator. Fitted carpet.

## BEDROOM TWO 9'0" x 8'04"

UPVC double glazed window to the rear elevation with stunning distant views. Radiator. Fitted carpet.

#### BEDROOM THREE 8'02" (11'01") x 6'10"

UPVC double glazed window to the front elevation. Radiator. Fitted carpet.

### SHOWER ROOM 8'01" x 5'07"

UPVC double glazed obscure window to the rear. Three piece suite comprising; Low level W/C, Pedestal wash hand basin with twin taps over and double shower cubicle with wall mounted shower. Tiling to splash back areas. Radiator. Vinyl floor.