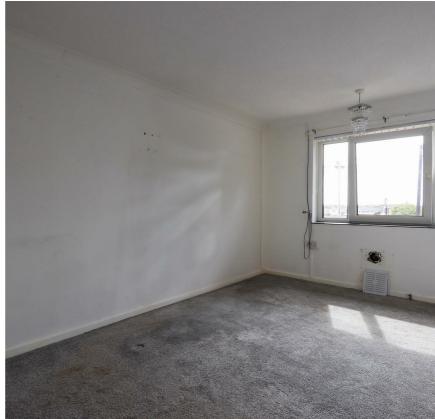

### LIVING ROOM

14'03" x 10'10"

 $\ensuremath{\mathsf{UPVC}}$  double glazed window to the front elevation. Radiator. Fitted carpet.