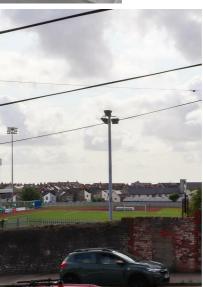

One of the standout features of this property is the picturesque views it offers. To the front, you'll be greeted with a view of the local sports/football stadium. Meanwhile, the rear of the property provides distant countryside views

# BEDROOM ONE 14'11" x 9'07"

UPVC double glazed window to the front elevation with views of Jenner Park Stadium. Built in storage cupboard housing the wall mounted combination boiler. Radiator. Fitted carpet.