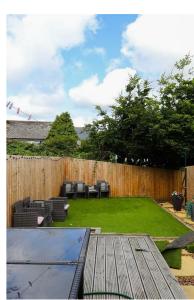

Although the house is in need of some updating, the potential it holds is truly exciting. Imagine the possibilities of transforming this space into your dream home, tailored to your unique style and preferences. Additionally, the sizeable garden, which has been recently landscaped, presents a blank canvas for creating your own outdoor oasis, perfect for relaxing or entertaining guests.

### GARDEN

Sizeable rear garden enclosed with timber fencing. Decking area, Lawn area and patio area. Large brick built shed providing plenty of storage space.

The Rise, Barry Road, Barry, CF62 9BR

 $\label{eq:Total Area: 74.2} Total\ Area: 74.2\ m^2\ ...\ 799\ ft^2$  All measurements are approximate and for display purposes only