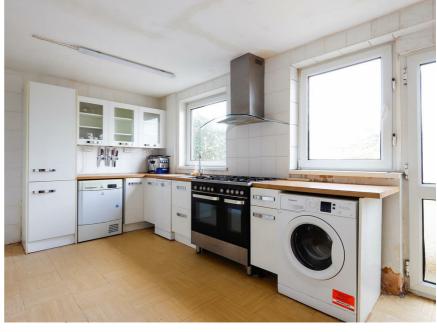

#### KITCHEN/DINER 16'10" x 9'04"

Two UPVC double glazed windows to the rear elevation. Range of wall and base units with work surfaces over. Stainless steel sink and drainer with mixer tap over. Slot in cooker with five ring gab hob and extractor fan above. Ample space and plumbing for white goods. Tiling to splash back areas. Radiator. Tile effect flooring. UPVC door with obscure glass panel to the rear giving access to the rear garden.