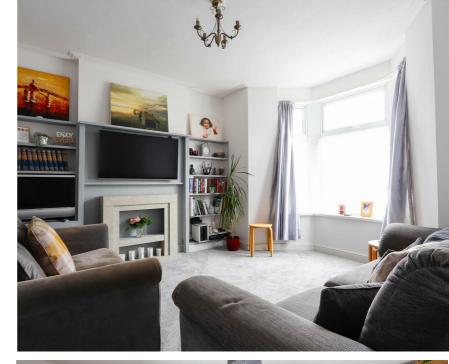

# RECEPTION ROOM ONE

13'6" (10'1") x 12'05"

UPVC double glazed bay window to the front elevation. Coving to ceiling, Feature wood paneling to the wall. Radiator. Fitted carpet.