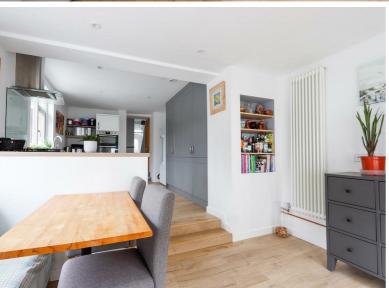

# RECEPTION ROOM TWO

11'0" x 9'11'

UPVC door with double glazed glass panel to the rear elevation leading to rear garden. Radiator. Fitted carpet.

# **DINING ROOM**

11'04" x 8'07"

UPVC double glazed window to the side elevation and double doors to the rear overlooking and leading to the rear garden. Spotlights to ceiling. Large built in cupboard with the wall mounted combination boiler and further space and plumbing for white goods. Radiator. Wood effect flooring.