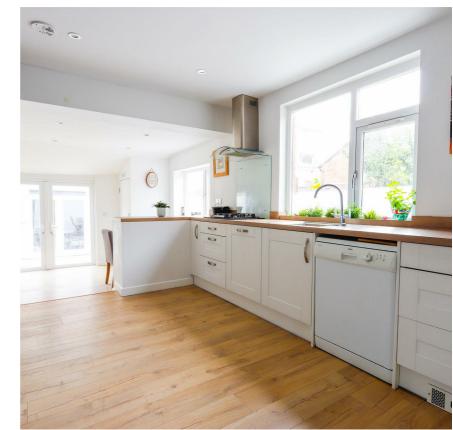

#### **KITCHEN**

#### 14'06" x 11'03"

UPVC double glazed window to the side elevation. Spotlights to ceiling. Modern range base units with wood effect work surfaces over. Built in double eye-level oven. Four ring gas hob with extractor fan above. Stainless steel sink and drainer with mixer tap over. Ample space and plumbing for American style fridge/freezer and under-counter white goods. Large built-in pantry cupboards. Wood effect flooring. Open to;

# **DINING ROOM**

11'04" x 8'07"

UPVC double glazed window to the side elevation and double doors to the rear overlooking and leading to the rear garden. Spotlights to ceiling. Large built in cupboard with the wall mounted combination boiler and further space and plumbing for white goods. Radiator. Wood effect flooring.