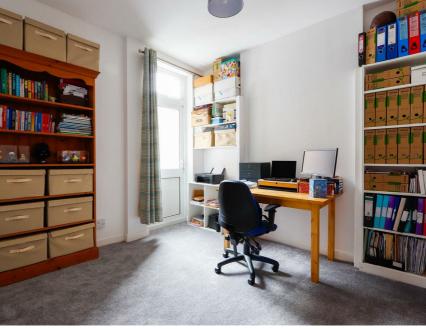

# BEDROOM ONE

 $16^{\prime}01^{\prime\prime}$  x  $10^{\prime}0^{\prime\prime}$  Two UPVC double glazed windows to the front elevation. Radiator. Fitted carpet.

10'11" x 10'0"

UPVC double glazed windows to the rear elevation. Radiator. Fitted carpet.

### **BEDROOM THREE**

11'03" x 7'09"

UPVC double glazed windows to the rear elevation. Radiator. Fitted carpet.

|                         |                      |   | Current | Potent |
|-------------------------|----------------------|---|---------|--------|
| Very energy efficient - | lower running costs  |   |         |        |
| (92 plus) A             |                      |   |         |        |
| (81-91) B               |                      |   |         | 8      |
| (69-80)                 | C                    |   | 68      |        |
| (55-68)                 | D                    |   |         |        |
| (39-54)                 | E                    |   |         |        |
| (21-38)                 | F                    |   |         |        |
| (1-20)                  |                      | G |         |        |
|                         | higher running costs |   | l .     |        |