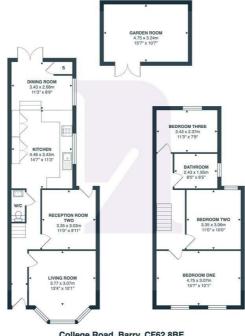

# PORCH

3′10″ x 2′11″

Wood panelling to the walls. Dado rail. Tiling to floor. Open to;

# HALLWAY

Coving to ceiling, Dado rail. Staircase rising to first floor landing. Radiator. Fitted carpet. Doors off to all rooms and open to kitchen.

# RECEPTION ROOM ONE

13'6" (10'1") x 12'05"

UPVC double glazed bay window to the front elevation. Coving to ceiling, Feature wood paneling to the wall. Radiator. Fitted carpet.

# RECEPTION ROOM TWO

11'0" x 9'11'

UPVC door with double glazed glass panel to the rear elevation leading to rear garden. Radiator. Fitted carpet.

#### **KITCHEN**

#### 14'06" x 11'03"

UPVC double glazed window to the side elevation. Spotlights to ceiling. Modern range base units with wood effect work surfaces over. Built in double eye-level oven. Four ring gas hob with extractor fan above. Stainless steel sink and drainer with mixer tap over. Ample space and plumbing for American style fridge/freezer and under-counter white goods. Large built-in pantry cupboards. Wood effect flooring. Open to;

# **DINING ROOM**

11'04" x 8'07"

UPVC double glazed window to the side elevation and double doors to the rear overlooking and leading to the rear garden. Spotlights to ceiling. Large built in cupboard with the wall mounted combination boiler and further space and plumbing for white goods. Radiator. Wood effect flooring.

#### W/C

5'11" x 2'06"

Extractor fan. Low level W/C. Vanity housing the wash hand basin with mixer tap over. Tile effect flooring

# FIRST FLOOR LANDING

Access to loft space. Coving to ceiling. Dado rail. Fitted carpet. Doors off to all rooms.

# BEDROOM ONE

 $16^{\prime}01^{\prime\prime}$  x  $10^{\prime}0^{\prime\prime}$  Two UPVC double glazed windows to the front elevation. Radiator. Fitted carpet.

10'11" x 10'0"

UPVC double glazed windows to the rear elevation. Radiator. Fitted carpet.

### **BEDROOM THREE**

11'03" x 7'09"

UPVC double glazed windows to the rear elevation. Radiator. Fitted carpet.

|                         |                      |   | Current | Potent |
|-------------------------|----------------------|---|---------|--------|
| Very energy efficient - | lower running costs  |   |         |        |
| (92 plus) A             |                      |   |         |        |
| (81-91) B               |                      |   |         | 8      |
| (69-80)                 | C                    |   | 68      |        |
| (55-68)                 | D                    |   |         |        |
| (39-54)                 | E                    |   |         |        |
| (21-38)                 | F                    |   |         |        |
| (1-20)                  |                      | G |         |        |
|                         | higher running costs |   | l .     |        |

College Road, Barry, CF62 8BE

Total Area: 119.2 m² ... 1283 ft²

All measurements are approximate and for display purposes only

BARRY & THE VALE'S HOME FOR