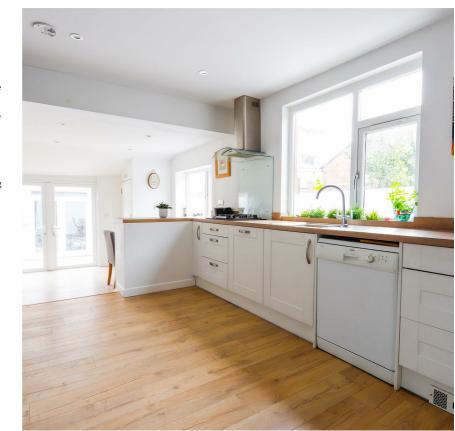

#### **KITCHEN**

#### 14'06" x 11'03"

UPVC double glazed window to the side elevation. Spotlights to ceiling. Modern range base units with wood effect work surfaces over. Built in double eye-level oven. Four ring gas hob with extractor fan above. Stainless steel sink and drainer with mixer tap over. Ample space and plumbing for American style fridge/freezer and under-counter white goods. Large built-in pantry cupboards. Wood effect flooring. Open to;

# **DINING ROOM**

11'04" x 8'07"

UPVC double glazed window to the side elevation and double doors to the rear overlooking and leading to the rear garden. Spotlights to ceiling. Large built in cupboard with the wall mounted combination boiler and further space and plumbing for white goods. Radiator. Wood effect flooring.