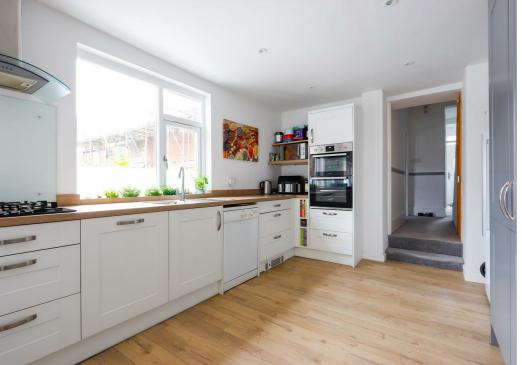

#### **KITCHEN**

#### 14'06" x 11'03"

UPVC double glazed window to the side elevation. Spotlights to ceiling. Modern range base units with wood effect work surfaces over. Built in double eye-level oven. Four ring gas hob with extractor fan above. Stainless steel sink and drainer with mixer tap over. Ample space and plumbing for American style fridge/freezer and under-counter white goods. Large built-in pantry cupboards. Wood effect flooring. Open to;

# **DINING ROOM**

11'04" x 8'07"

UPVC double glazed window to the side elevation and double doors to the rear overlooking and leading to the rear garden. Spotlights to ceiling. Large built in cupboard with the wall mounted combination boiler and further space and plumbing for white goods. Radiator. Wood effect flooring.