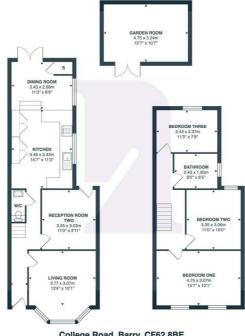

# COLLEGE ROAD

, C F 62 8B E

£250,000 -

FREEHOLD

3 Bed

1 Bath

Welcome to this wonderful property located on College Road in Barry! This delightful house boasts two reception rooms, perfect for entertaining guests or simply relaxing with your loved ones. With three spacious bedrooms, there is plenty of room for the whole family to

Additionally, the garden room offers versatile space that can be used as a home office, gym, summer house, or storage area - the possibilities are endless!

Situated in a great location, this end terrace house is conveniently close to local shops, schools, and public transport links, making daily errands and commutes a breeze. The house has been fully renovated throughout, providing a fresh and stylish living space for its new

# PORCH

3'10" x 2'11"

Wood panelling to the walls. Dado rail. Tiling to floor. Open to;

# HALLWAY

Coving to ceiling, Dado rail. Staircase rising to first floor landing. Radiator. Fitted carpet. Doors off to all rooms and open to kitchen.

# RECEPTION ROOM ONE

13'6" (10'1") x 12'05"

UPVC double glazed bay window to the front elevation. Coving to ceiling, Feature wood paneling to the wall. Radiator. Fitted carpet.

# RECEPTION ROOM TWO

11'0" x 9'11'

UPVC door with double glazed glass panel to the rear elevation leading to rear garden. Radiator. Fitted carpet.

#### **KITCHEN**

#### 14'06" x 11'03"

UPVC double glazed window to the side elevation. Spotlights to ceiling. Modern range base units with wood effect work surfaces over. Built in double eye-level oven. Four ring gas hob with extractor fan above. Stainless steel sink and drainer with mixer tap over. Ample space and plumbing for American style fridge/freezer and under-counter white goods. Large built-in pantry cupboards. Wood effect flooring. Open to;

# **DINING ROOM**

11'04" x 8'07"

UPVC double glazed window to the side elevation and double doors to the rear overlooking and leading to the rear garden. Spotlights to ceiling. Large built in cupboard with the wall mounted combination boiler and further space and plumbing for white goods. Radiator. Wood effect flooring.

#### W/C

### 5'11" x 2'06"

Extractor fan. Low level W/C. Vanity housing the wash hand basin with mixer tap over. Tile effect flooring

# FIRST FLOOR LANDING

Access to loft space. Coving to ceiling. Dado rail. Fitted carpet. Doors off to all rooms.

# BEDROOM ONE

 $16^{\prime}01^{\prime\prime}$  x  $10^{\prime}0^{\prime\prime}$  Two UPVC double glazed windows to the front elevation. Radiator. Fitted carpet.

10'11" x 10'0"

UPVC double glazed windows to the rear elevation. Radiator. Fitted carpet.

## **BEDROOM THREE**

11'03" x 7'09"

UPVC double glazed windows to the rear elevation. Radiator. Fitted carpet.

|                         |                      |   | Current | Potent |
|-------------------------|----------------------|---|---------|--------|
| Very energy efficient - | lower running costs  |   |         |        |
| (92 plus) A             |                      |   |         |        |
| (81-91) B               |                      |   |         | 8      |
| (69-80)                 | C                    |   | 68      |        |
| (55-68)                 | D                    |   |         |        |
| (39-54)                 | E                    |   |         |        |
| (21-38)                 | F                    |   |         |        |
| (1-20)                  |                      | G |         |        |
|                         | higher running costs |   | l .     |        |

College Road, Barry, CF62 8BE

Total Area: 119.2 m² ... 1283 ft²

All measurements are approximate and for display purposes only

BARRY & THE VALE'S HOME FOR