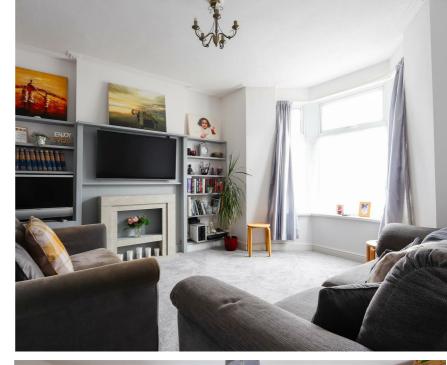

# RECEPTION ROOM ONE

13'6" (10'1") x 12'05"

UPVC double glazed bay window to the front elevation. Coving to ceiling, Feature wood paneling to the wall. Radiator. Fitted carpet.