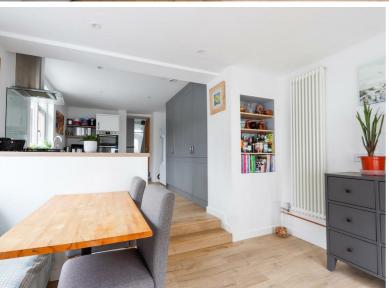

# **DINING ROOM**

11'04" x 8'07"

UPVC double glazed window to the side elevation and double doors to the rear overlooking and leading to the rear garden. Spotlights to ceiling. Large built in cupboard with the wall mounted combination boiler and further space and plumbing for white goods. Radiator. Wood effect flooring.