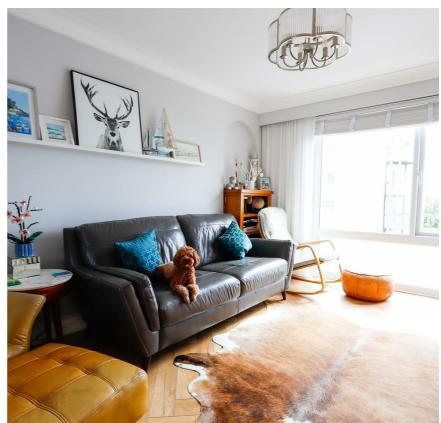

As you step inside, you are greeted by a spacious reception room that is perfect for entertaining guests or simply relaxing with your loved ones. The open plan living area adds a modern touch to the property, creating a seamless flow throughout.

# KITCHEN/DINING/LIVING ROOM 25'7" x 17'9"

UPVC double glazed windows to both side elevations, boasting incredible views on the nearby beach, sea and beyond. Ample space for living and dining furniture. Kitchen comprising a modern range of wall and base units with marble effect work surfaces over continuing into a breakfast bar. Composite sink and drainer with mixer tap over. Built in oven and microwave. Four ring electric hob with extractor fan above. Ample space and plumbing for further white goods. Radiator. Continuation of the wood effect flooring.