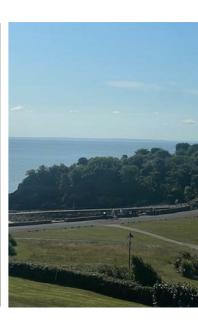

# KITCHEN/DINING/LIVING ROOM 25'7" x 17'9"

UPVC double glazed windows to both side elevations, boasting incredible views on the nearby beach, sea and beyond. Ample space for living and dining furniture. Kitchen comprising a modern range of wall and base units with marble effect work surfaces over continuing into a breakfast bar. Composite sink and drainer with mixer tap over. Built in oven and microwave. Four ring electric hob with extractor fan above. Ample space and plumbing for further white goods. Radiator. Continuation of the wood effect flooring.