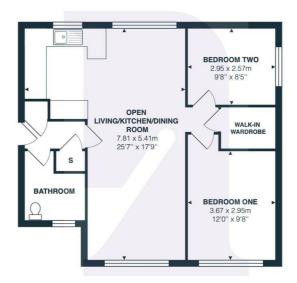

## Sea Point, Crosshill, Barry, CF62 6TB

Total Area: 63.2 m<sup>2</sup> ... 680 ft<sup>2</sup>

All measurements are approximate and for display purposes only

BARRY & THE VALE'S HOME FOR

# KITCHEN/DINING/LIVING ROOM 25'7" x 17'9"

UPVC double glazed windows to both side elevations, boasting incredible views on the nearby beach, sea and beyond. Ample space for living and dining furniture. Kitchen comprising a modern range of wall and base units with marble effect work surfaces over continuing into a breakfast bar. Composite sink and drainer with mixer tap over. Built in oven and microwave. Four ring electric hob with extractor fan above. Ample space and plumbing for further white goods. Radiator. Continuation of the wood effect flooring.

### BEDROOM ONE

12'0" x 9'8"

 $\ensuremath{\mathsf{UPVC}}$  double glazed window to the side elevation. Radiator. Continuation of the wood effect flooring.

# BEDROOM TWO 9'8" x 8'5"

UPVC double glazed window to the rear elevation. Radiator. Continuation of the wood effect flooring.

#### BATHROOM 7'8" x 6'8"

UPVC double glazed obscure window to the side elevation. Three piece suite comprising; Low level W/C, Vanity unit housing the wash hand basin with mixer tap over and bath with mixer tap and shower over. Tiling to all walls. Heated towel rail. Continuation of the wood effect flooring.