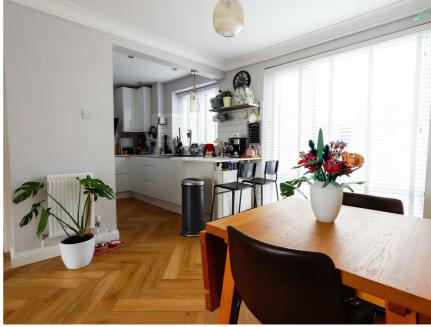

# KITCHEN/DINING/LIVING ROOM 25'7" x 17'9"

UPVC double glazed windows to both side elevations, boasting incredible views on the nearby beach, sea and beyond. Ample space for living and dining furniture. Kitchen comprising a modern range of wall and base units with marble effect work surfaces over continuing into a breakfast bar. Composite sink and drainer with mixer tap over. Built in oven and microwave. Four ring electric hob with extractor fan above. Ample space and plumbing for further white goods. Radiator. Continuation of the wood effect flooring.