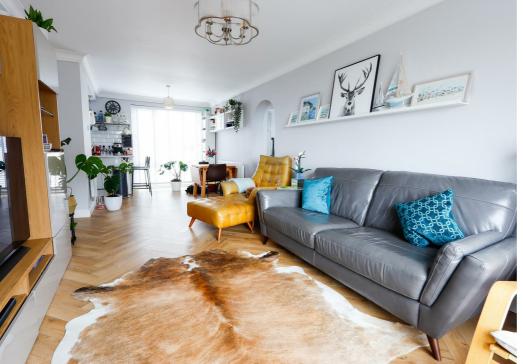

As you step inside, you are greeted by a spacious reception room that is perfect for entertaining guests or simply relaxing with your loved ones. The open plan living area adds a modern touch to the property, creating a seamless flow throughout.

# KITCHEN/DINING/LIVING ROOM 25'7" x 17'9"

UPVC double glazed windows to both side elevations, boasting incredible views on the nearby beach, sea and beyond. Ample space for living and dining furniture. Kitchen comprising a modern range of wall and base units with marble effect work surfaces over continuing into a breakfast bar. Composite sink and drainer with mixer tap over. Built in oven and microwave. Four ring electric hob with extractor fan above. Ample space and plumbing for further white goods. Radiator. Continuation of the wood effect flooring.