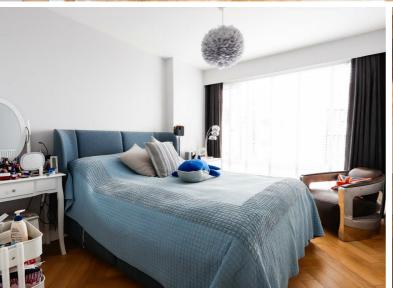

### BEDROOM ONE

12'0" x 9'8"

 $\ensuremath{\mathsf{UPVC}}$  double glazed window to the side elevation. Radiator. Continuation of the wood effect flooring.

# BEDROOM TWO 9'8" x 8'5"

UPVC double glazed window to the rear elevation. Radiator. Continuation of the wood effect flooring.