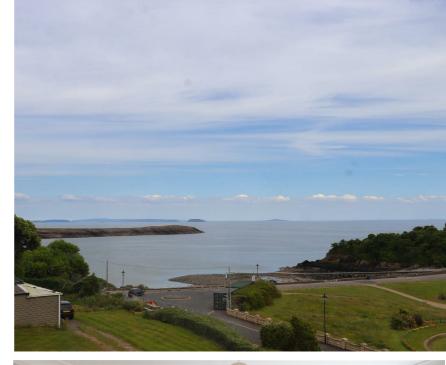

# KITCHEN/DINING/LIVING ROOM 25'7" x 17'9"

UPVC double glazed windows to both side elevations, boasting incredible views on the nearby beach, sea and beyond. Ample space for living and dining furniture. Kitchen comprising a modern range of wall and base units with marble effect work surfaces over continuing into a breakfast bar. Composite sink and drainer with mixer tap over. Built in oven and microwave. Four ring electric hob with extractor fan above. Ample space and plumbing for further white goods. Radiator. Continuation of the wood effect flooring.