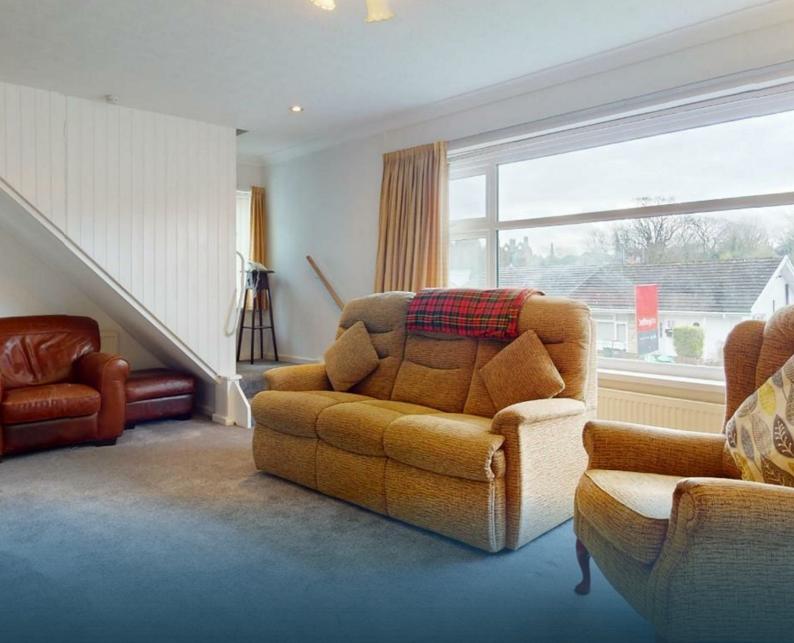

#### Lounge

# 19'7" x 12'11" max

Impressively spacious living room, large picture window to front, TV point, telephone point, stairs rise to the first floor, gas living flame fire with surround, twin glazed doors lead into the kitchen.

#### Kitchen Dining 19'7" x 8'11"

Large room with space for dining table & chairs, fitted range of cream wall and base units - laminate worktop and inset one and half bowl stainless steel sink & drainer with mixer tap and tiled splash backs, integrated fridge plus built in oven, hob & hood, window to rear plus French doors allowing access into the garden.