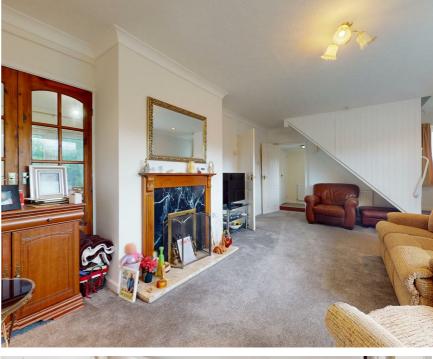

#### Lounge

# 19'7" x 12'11" max

Impressively spacious living room, large picture window to front, TV point, telephone point, stairs rise to the first floor, gas living flame fire with surround, twin glazed doors lead into the kitchen.