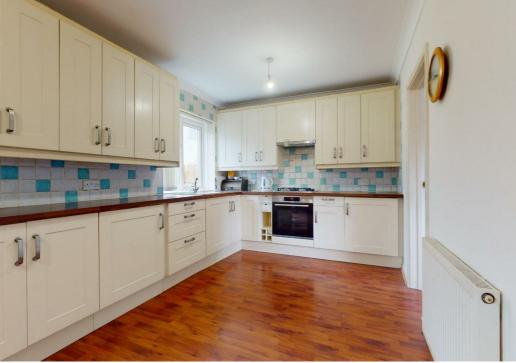

#### Kitchen Dining 19'7" x 8'11"

Large room with space for dining table & chairs, fitted range of cream wall and base units - laminate worktop and inset one and half bowl stainless steel sink & drainer with mixer tap and tiled splash backs, integrated fridge plus built in oven, hob & hood, window to rear plus French doors allowing access into the garden.