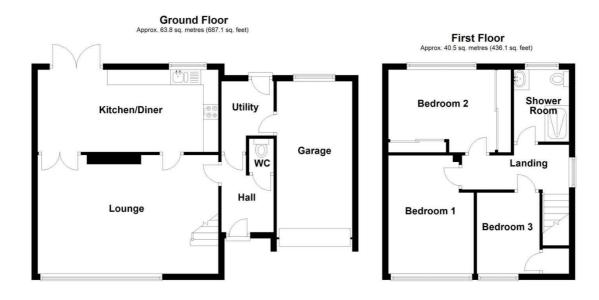

# Hall

Spacious entrance hall.

#### Cloakroom

Close coupled wc.

# Utility

Plumbed for washing machine with space for tumble drier, polycarbonate roof, access to the garden and into the garage.

#### Lounge

# 19'7" x 12'11" max

Impressively spacious living room, large picture window to front, TV point, telephone point, stairs rise to the first floor, gas living flame fire with surround, twin glazed doors lead into the kitchen.

#### Kitchen Dining 19'7" x 8'11"

Large room with space for dining table & chairs, fitted range of cream wall and base units - laminate worktop and inset one and half bowl stainless steel sink & drainer with mixer tap and tiled splash backs, integrated fridge plus built in oven, hob & hood, window to rear plus French doors allowing access into the garden.

# First Floor Landing

Window to side.

#### Bedroom 1 12'10" x 9'1" max

Master double bedroom, window to front, telephone point.

## Bedroom 2

# 11'7" to robes x 9'1" max

Double bedroom, window to rear, 2 built in large wardrobes with sliding doors. - 1 housing the newly fitted combination boiler (January 2024).

# Bedroom 3

8'10" x 6'10" Window to front, built in over stairs single wardrobe.

## Shower Room

Refitted modern white suite comprising double cubicle, vanity wash hand basin and close coupled wc, window to rear, cream heated towel rail, tiled walls.

#### Garage 17' x 8'3"

Attached single garage - light & power, replacement electric & remote control roller door, window to rear, connecting door to utility.

BARRY & THE VALE'S HOMEFOR