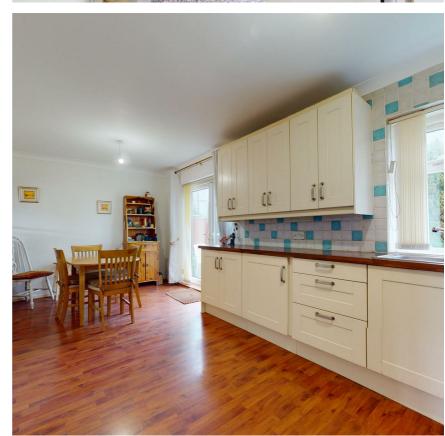

#### Kitchen Dining 19'7" x 8'11"

Large room with space for dining table & chairs, fitted range of cream wall and base units - laminate worktop and inset one and half bowl stainless steel sink & drainer with mixer tap and tiled splash backs, integrated fridge plus built in oven, hob & hood, window to rear plus French doors allowing access into the garden.