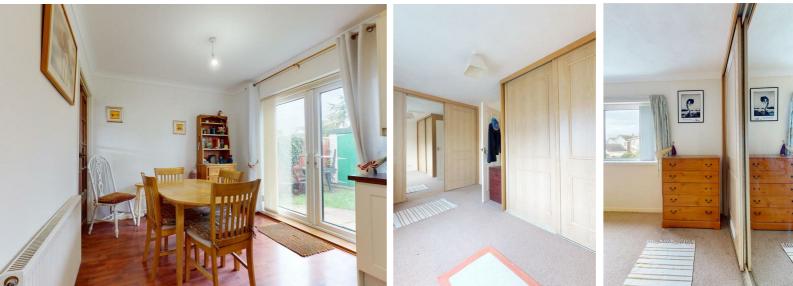

#### Kitchen Dining 19'7" x 8'11"

Large room with space for dining table & chairs, fitted range of cream wall and base units - laminate worktop and inset one and half bowl stainless steel sink & drainer with mixer tap and tiled splash backs, integrated fridge plus built in oven, hob & hood, window to rear plus French doors allowing access into the garden.

## Bedroom 2

# 11'7" to robes x 9'1" max

Double bedroom, window to rear, 2 built in large wardrobes with sliding doors. - 1 housing the newly fitted combination boiler (January 2024).