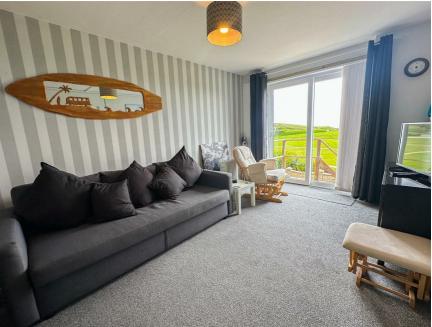

### 15'9" x 10'8"

UPVC double glazed sliding doors to the rear elevation with unbeatable views of the Knap beaches and giving access to the communal gardens. Ceiling rose. Fitted carpet. Door into bedroom