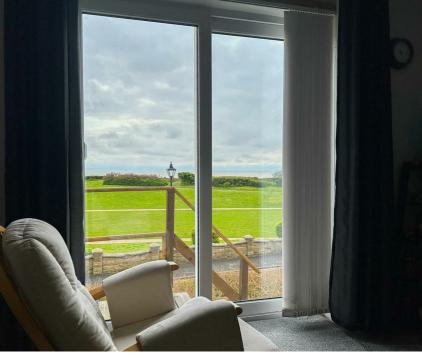

### 15'9" x 10'8"

UPVC double glazed sliding doors to the rear elevation with unbeatable views of the Knap beaches and giving access to the communal gardens. Ceiling rose. Fitted carpet. Door into bedroom

## BEDROOM

10'6" x 7'8" UPVC double glazed window to the side elevation with sea views. Built in storage. Fitted carpet.