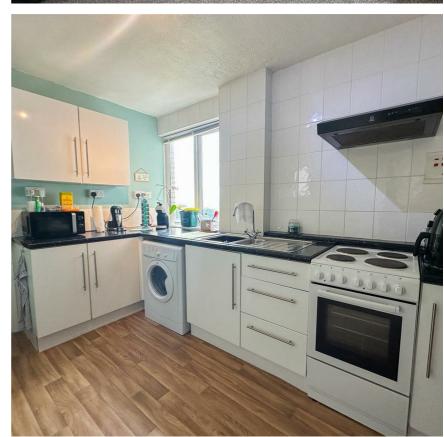

# **KITCHEN**

13'0"  $\times$  8'0" UPVC double glazed window to the side elevation. Range of wall and base units with work surfaces over and matching breakfast bar. Stainless steel one and a half bowl sink and drainer with mixer tap over. Slot in cooker with extractor fan above. Ample space and plumbing for under counter white goods and uprights fridge/freezer. Tiling to splash back areas. Wood effect flooring.