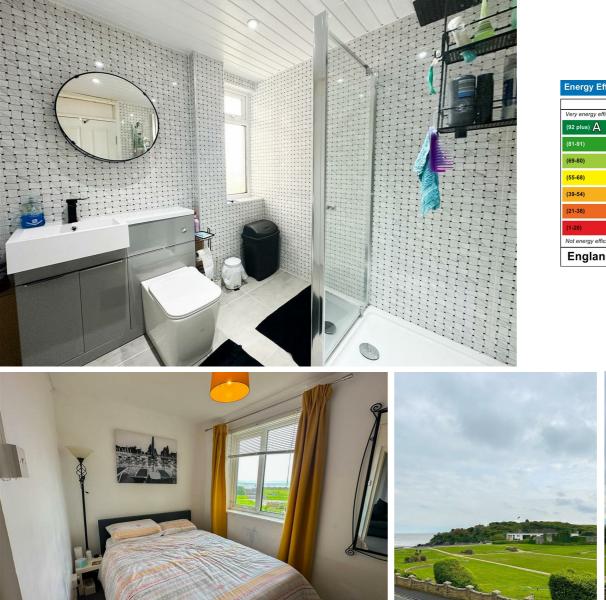

## BEDROOM

10'6" x 7'8" UPVC double glazed window to the side elevation with sea views. Built in storage. Fitted carpet.

### BATHROOM

7'2" x 7'1

UPVC double glazed obscure window to the side elevation. Spotlights to ceiling. Vanity unit housing the low level W/C and wash hand basin with mixer tap over. Shower cubicle with wall mounted waterfall and handheld shower over. Storage cupboard housing the newly fitted water tank. Tiling to all walls. Heated towel rail. Tiling to floor.