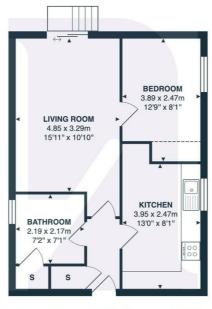

#### HALLWAY

Smoke detector. Large storage cupboard. Wood effect flooring. Doors off to all rooms. LIVING ROOM

### 15'9" x 10'8"

UPVC double glazed sliding doors to the rear elevation with unbeatable views of the Knap beaches and giving access to the communal gardens. Ceiling rose. Fitted carpet. Door into bedroom

## BEDROOM

10'6" x 7'8" UPVC double glazed window to the side elevation with sea views. Built in storage. Fitted carpet.

### BATHROOM

7'2" x 7'1

UPVC double glazed obscure window to the side elevation. Spotlights to ceiling. Vanity unit housing the low level W/C and wash hand basin with mixer tap over. Shower cubicle with wall mounted waterfall and handheld shower over. Storage cupboard housing the newly fitted water tank. Tiling to all walls. Heated towel rail. Tiling to floor.