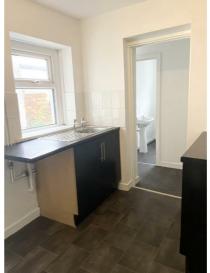

#### **KITCHEN** 8'0" x 7'2"

UPVC double glazed window to side elevation. UPVC double glazed door to side elevation leading out to garden. Base and wall units with laminate worktops over. Stainless steel sink and drainer with twin taps. Space for oven. Space and plumbing for washing machine. Space for upright fridge/freezer. Part tiling to walls. Vinyl flooring. Door leading into: