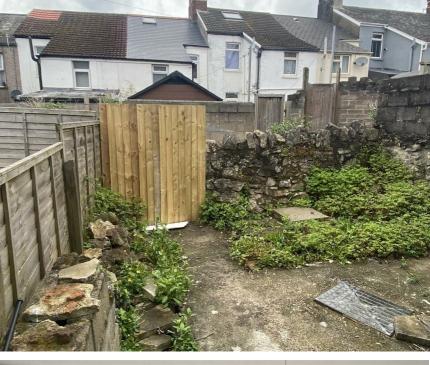

#### OUTSIDE REAR

Enclosed within stone walls and timber fencing.

5, Arthur Street, Barry, CF63 2RB All measurements are approximate and for display purposes only BARRY & THE VALE'S HOMEFOR