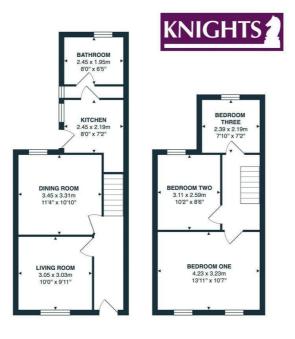

Property briefly comprising; Entrance hallway, Lounge, Dining room, Kitchen and family bathroom to the ground floor. Three bedrooms to the first floor. Enclosed rear garden.

#### HALLWAY

Staircase rising to first floor landing. Wall mounted electric fuses. Fitted carpet. Doors into lounge and dining room.

LOUNGE 10'0" x 9'11" UPVC double glazed window to front elevation. Cupboard housing gas

#### DINING ROOM

11'2" x 10'11' UPVC double glazed window to rear elevation. Feature wooden fire

surround. Shelving to alcove. Radiator. Fitted carpet. Door leading into:

#### **KITCHEN** 8'0" x 7'2"

UPVC double glazed window to side elevation. UPVC double glazed door to side elevation leading out to garden. Base and wall units with laminate worktops over. Stainless steel sink and drainer with twin taps. Space for oven. Space and plumbing for washing machine. Space for upright fridge/freezer. Part tiling to walls. Vinyl flooring. Door leading into:

#### BATHROOM

 $6'8'' \times 6'6''$ UPVC double glazed window to rear elevation. White suite comprising of bath with twin taps, w.c and pedestal wash hand basin with twin taps. Part tiled to walls. Radiator. Vinyl flooring.

### FIRST FLOOR LANDING

Access to loft space. Doors to bedrooms. Fitted carpet.

#### **BEDROOM ONE**

13'10" x 10'6" Two UPVC double glazed windows to front elevation. Radiator. Fitted carpet.

## BEDROOM TWO 10'6" x 8'6"

UPVC double glazed window to rear elevation. Radiator. Fitted carpet.

#### **BEDROOM THREE** 7'10" x 7'4"

UPVC double glazed window to rear elevation. Cupboard housing Combination boiler with storage. Radiator. Fitted carpet.