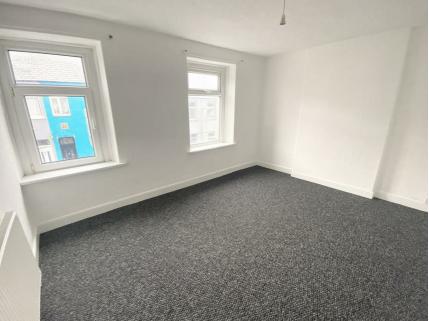

#### **BEDROOM ONE**

13'10" x 10'6" Two UPVC double glazed windows to front elevation. Radiator. Fitted carpet.

## BEDROOM TWO 10'6" x 8'6"

UPVC double glazed window to rear elevation. Radiator. Fitted carpet.

#### **BEDROOM THREE** 7'10" x 7'4"

UPVC double glazed window to rear elevation. Cupboard housing Combination boiler with storage. Radiator. Fitted carpet.