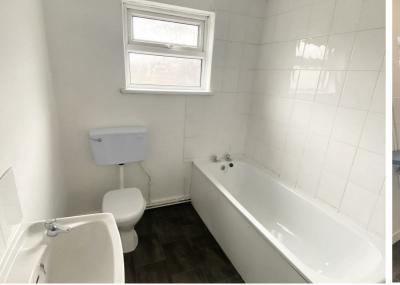

#### BATHROOM

 $6'8'' \times 6'6''$ UPVC double glazed window to rear elevation. White suite comprising of bath with twin taps, w.c and pedestal wash hand basin with twin taps. Part tiled to walls. Radiator. Vinyl flooring.