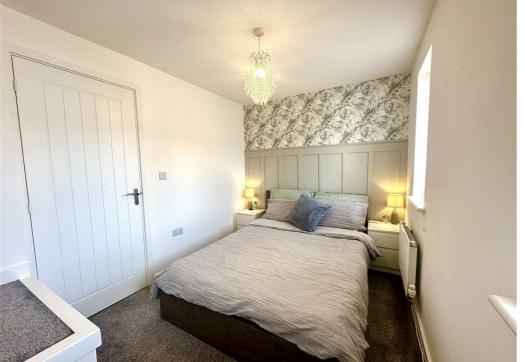

# BEDROOM ONE

12'1" x 7'9"

Two UPVC double glazed windows to the front elevation. Feature wall with wood panelling. Radiator. Fitted carpet.

### **BEDROOM TWO** 12'1" x 7'9"

UPVC double glazed window to the rear elevation. Range of built in wardrobes with sliding mirror doors. Radiator. Fitted carpet.