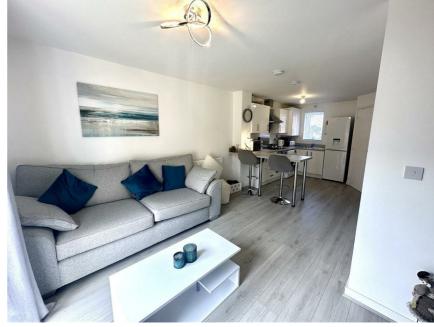

### OPEN PLAN LIVING/KITCHEN/DINING ROOM 22'0" x 12'1'

KITCHEN; 8'11"

UPVC double glazed window to the front elevation. Range of modern wall and base units with wood effect work surfaces over, extending into breakfast bar. Build in oven with four ring electric hob and extractor fan above. Stainless steel one and a half bowl sink and drainer with mixer tap over. Ample space and plumbing for undercounter white goods and upright fridge/freezer. Under stairs storage space. Continuation of the wood effect flooring.