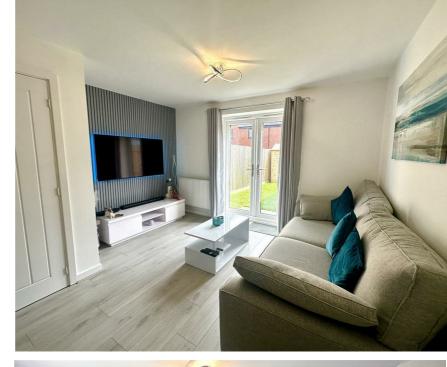

### LIVING ROOM: 12'1"

UPVC double glazed patio doors to the rear elevation overlooking and leading to the rear garden. Feature wall with wood panelling. Feature light fitting. Two radiators. Continuation of the wood effect flooring. Door into;