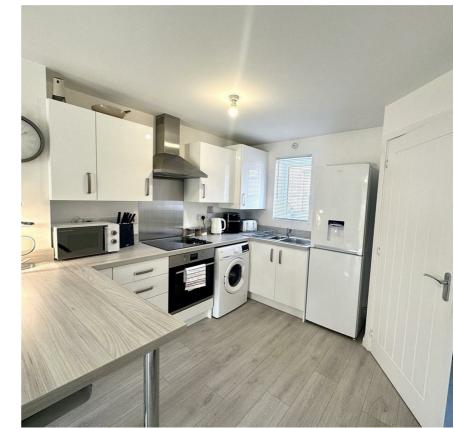

### OPEN PLAN LIVING/KITCHEN/DINING ROOM 22'0" x 12'1'

KITCHEN; 8'11"

UPVC double glazed window to the front elevation. Range of modern wall and base units with wood effect work surfaces over, extending into breakfast bar. Build in oven with four ring electric hob and extractor fan above. Stainless steel one and a half bowl sink and drainer with mixer tap over. Ample space and plumbing for undercounter white goods and upright fridge/freezer. Under stairs storage space. Continuation of the wood effect flooring.