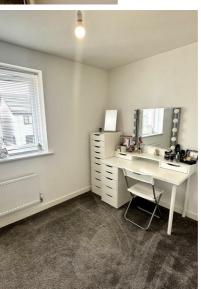

# BEDROOM ONE

12'1" x 7'9"

Two UPVC double glazed windows to the front elevation. Feature wall with wood panelling. Radiator. Fitted carpet.

### **BEDROOM TWO** 12'1" x 7'9"

UPVC double glazed window to the rear elevation. Range of built in wardrobes with sliding mirror doors. Radiator. Fitted carpet.