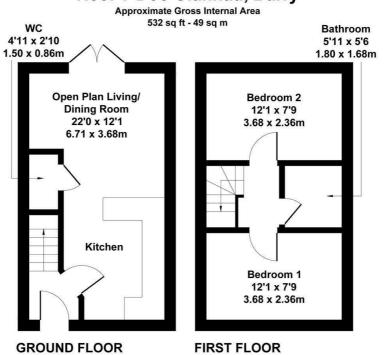

Property briefly comprising; Entrance hallway, Open plan Living/Kitchen/Diner and Downstairs W/C to the ground floor. Two double bedrooms and family bathroom to the first floor. Enclosed rear garden. Off road parking.

### OPEN PLAN LIVING/KITCHEN/DINING ROOM 22'0" x 12'1'

KITCHEN; 8'11"

UPVC double glazed window to the front elevation. Range of modern wall and base units with wood effect work surfaces over, extending into breakfast bar. Build in oven with four ring electric hob and extractor fan above. Stainless steel one and a half bowl sink and drainer with mixer tap over. Ample space and plumbing for undercounter white goods and upright fridge/freezer. Under stairs storage space. Continuation of the wood effect flooring.

### LIVING ROOM: 12'1"

UPVC double glazed patio doors to the rear elevation overlooking and leading to the rear garden. Feature wall with wood panelling. Feature light fitting. Two radiators. Continuation of the wood effect flooring. Door into;

## 4'11" x 2'10"

Spotlight to ceiling. Extractor fan. Low level W/C. Pedestal wash hand basin with mixer tap over. Radiator.

# BEDROOM ONE

12'1" x 7'9"

Two UPVC double glazed windows to the front elevation. Feature wall with wood panelling. Radiator. Fitted carpet.

### **BEDROOM TWO** 12'1" x 7'9"

UPVC double glazed window to the rear elevation. Range of built in wardrobes with sliding mirror doors. Radiator. Fitted carpet.

# **BATHROOM**

5'11" x 5'6"

Extractor fan. Three piece suite comprising; Bath with mixer tap and shower attachment over, Pedestal wash hand basin with mixer tap over and low level w/c. Tiling to splash back areas. Radiator. Tiling to floor.

# Heol Y Doc Glanhau, Barry

Not to Scale. Produced by The Plan Portal 2024 For Illustrative Purposes Only.

KNIGHTS 1

BARRY & THE VALE'S HOME FOR