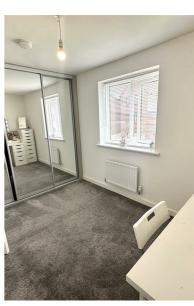

### **BEDROOM TWO** 12'1" x 7'9"

UPVC double glazed window to the rear elevation. Range of built in wardrobes with sliding mirror doors. Radiator. Fitted carpet.