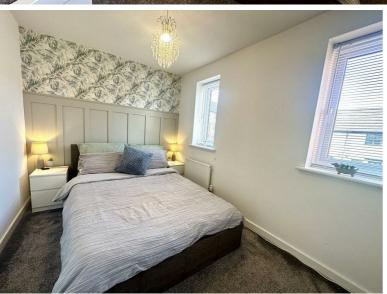

# BEDROOM ONE

12'1" x 7'9"

Two UPVC double glazed windows to the front elevation. Feature wall with wood panelling. Radiator. Fitted carpet.

### **BEDROOM TWO** 12'1" x 7'9"

UPVC double glazed window to the rear elevation. Range of built in wardrobes with sliding mirror doors. Radiator. Fitted carpet.